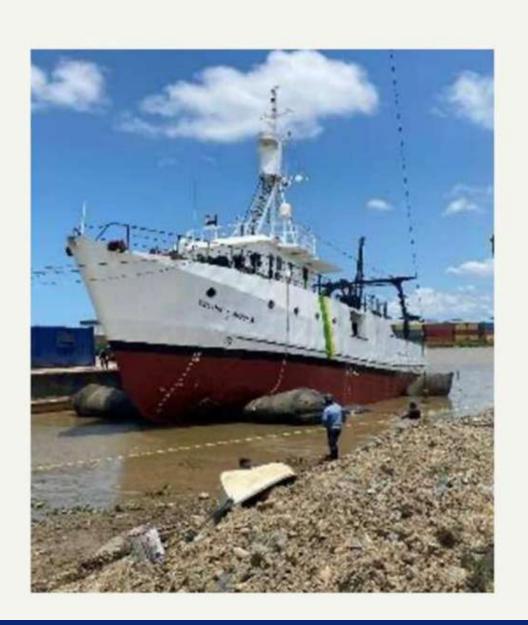

# PROJECT - FUNBIO

Type - General Repair

Vessel - "Soloncy Moura" - Survey Vessel

Client - FUNBIO/SC

Project Length - 8 months

Conclusion - Jan/2021

**MEASURES**:

TOTAL LENGTH: 26.00 m

BREADTH: 7.90 m

MOULDED DEPTH: 3.60 m

PROJECT DRAUGHT: 2.80 m