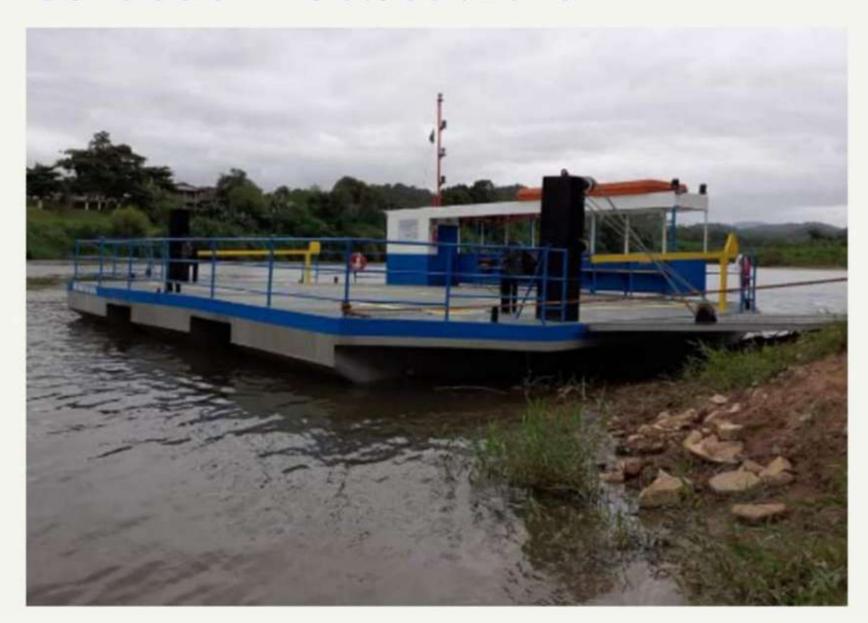

#### PROJECT - INC-001

Type - New Construction

Vessel - "Zé Moreno" - Ferry Boat

Client - Prefeitura de Campina da Lagoa/PR

Project Length - 4 months

Conclusion - November/2019

**MEASURES**:

TOTAL LENGTH: 25.00 m

BREADTH: 6.77 m

MOULDED DEPTH: 1.20 m

PROJECT DRAUGHT: 0.66 m

CAPACITY: 12 PAX + 3 STD CAR + 6 MOTOS