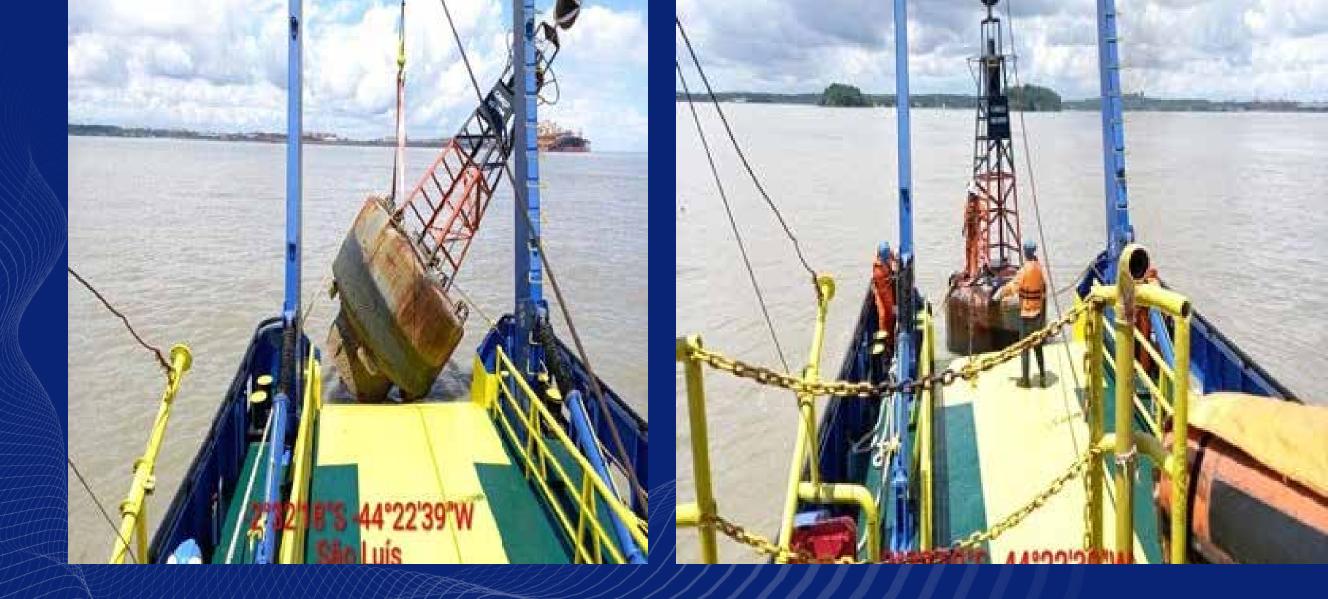

#### Nautical Signaling

Buoy maintenance consists of the following steps:

Overnight inspection to verify the lighting situation of the buoys, when requested by the contractor through online monitoring and in compliance with NORMAM 17;

Inspections in the access channel take place every fortnight, while inspections in the turning basin take place weekly. Both inspections cover daytime and nighttime;

Repair, repositioning of buoys and replacement of electronic components in buoys, at sea;