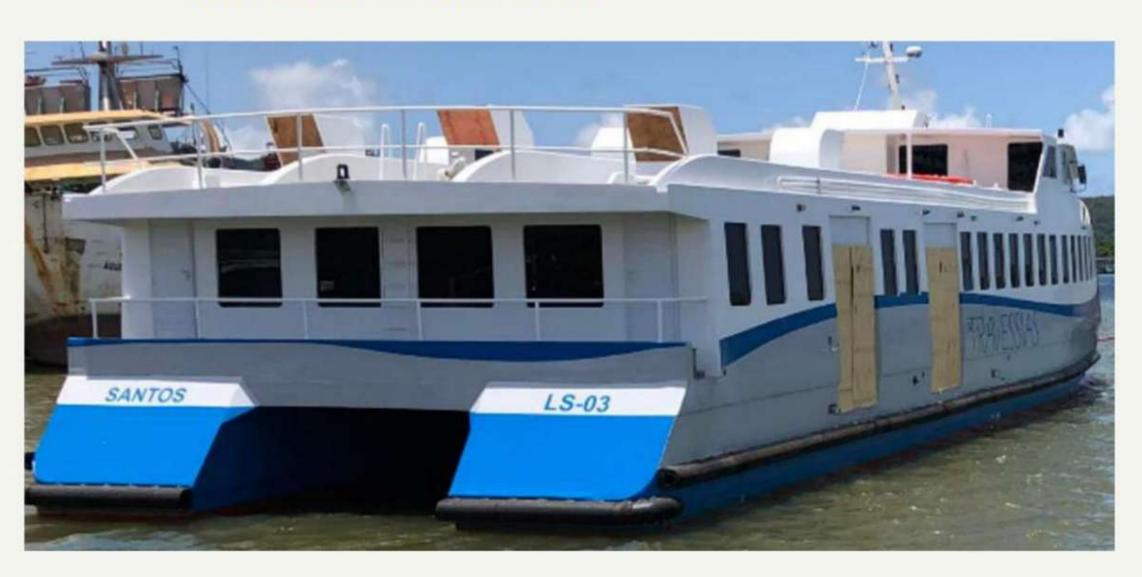

# PROJECT — LSO3 — General Repair

Type - Complete Naval Repair

Vessel - "LS03" - Passenger Catamaran

Client - Dersa/SP

Project Length - 8 months

Conclusion - December/2020

**MEASURES:** 

TOTAL LENGTH: 31.00 m

BREADTH: 9.50 m

MOULDED DEPTH: 195 m

PROJECT DRAUGHT: 1.15 m

CAPACITY: 370 PAX