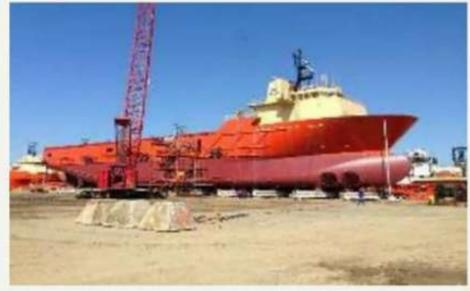

# PROJECT - Floating Dock

Type - Completion of new construction

Vessel - Floating Dock

Customer - Dock Brasil

Project Length - 6 months

Conclusion - May/2016

| CARACTERISTICAS PRINCIPAIS MAIN CHARACTERISTICS                                          |         |
|------------------------------------------------------------------------------------------|---------|
| CAPACIDADE DE IÇAMENTO (DOCAGEM CONVENCIONAL)<br>LIFTING CAPACITY (CONVENTIONAL DOCKING) | 5 000 1 |
| CAPACIDADE DE IÇAMENTO (LOAD-IN/LOAD-OUT) LIFTING CAPACITY (LOAD-IN/LOAD-OUT)            | 3 000 1 |
| COMPRIMENTO TOTAL TOTAL LENGTH                                                           | 99,0 m  |
| COMPRIMENTO DO PONTÃO<br>LENGTH OF THE CAISSON                                           | 95,0 m  |
| BOCA EXTERNA (MOLDADA)  EXTERNAL BREADTH (MOULDED)                                       | 30,0 m  |
| BOCA INTERNA LIVRE<br>FREE INTERNAL BREADTH                                              | 24,0 π  |
| PONTAL (MOLDADO) DEPTH (MOULDED)                                                         | 13,2 m  |
|                                                                                          |         |