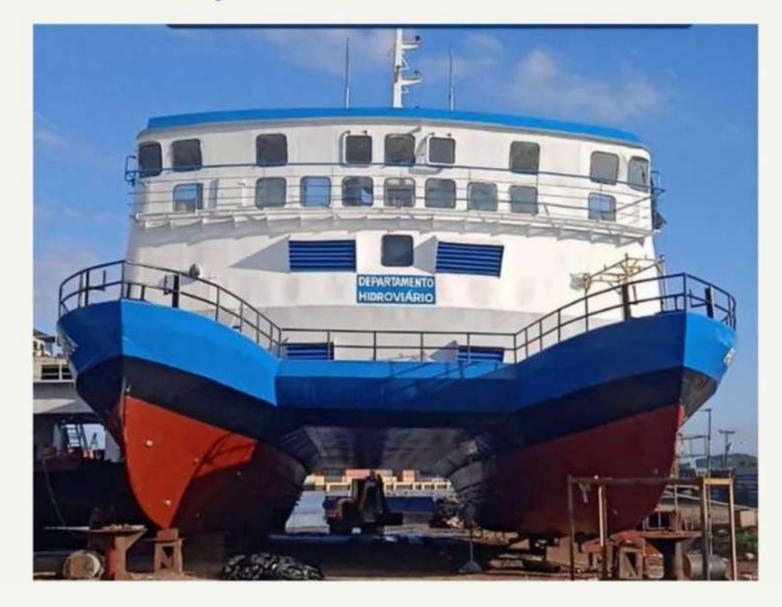

# PROJECT - DER WORKS - General Repair

Type - Complete Naval Repair

Vessel - 03 units of "Ferry Boats" - Passengers and

Vehicles

Client - Departamento de Estradas e Rodagem - DER

Project Length - 2 months per vessel

Conclusion - August/2022

MEASURES:

TOTAL LENGTH: 40.00 m

BREADTH: 20.00 m

MOULDED DEPTH: 2.20 m

PROJECT DRAUGHT: 1.60 m