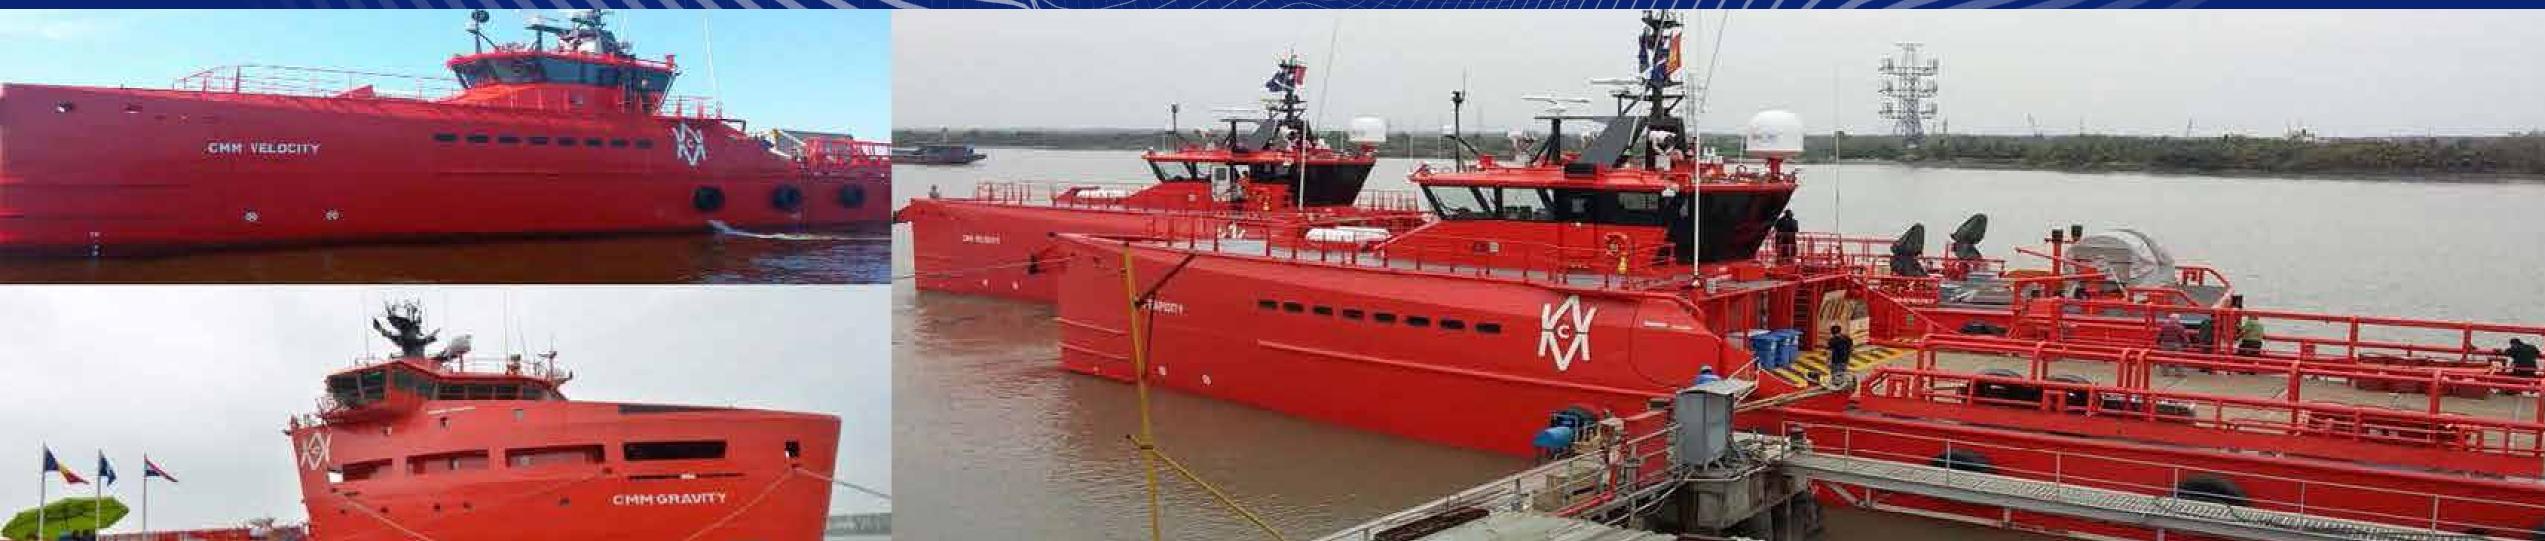

#### Company

With around 1,900 qualified employees, the company is directly involved in the operation of more than 70 vessels throughout the country, of which 32 are owned by the company, operating in the following states: Maranhão, Pará, Paraná, São Paulo, Rio de Janeiro, Bahia and Santa Catarina. In each of these locations, the company has a highly qualified team.