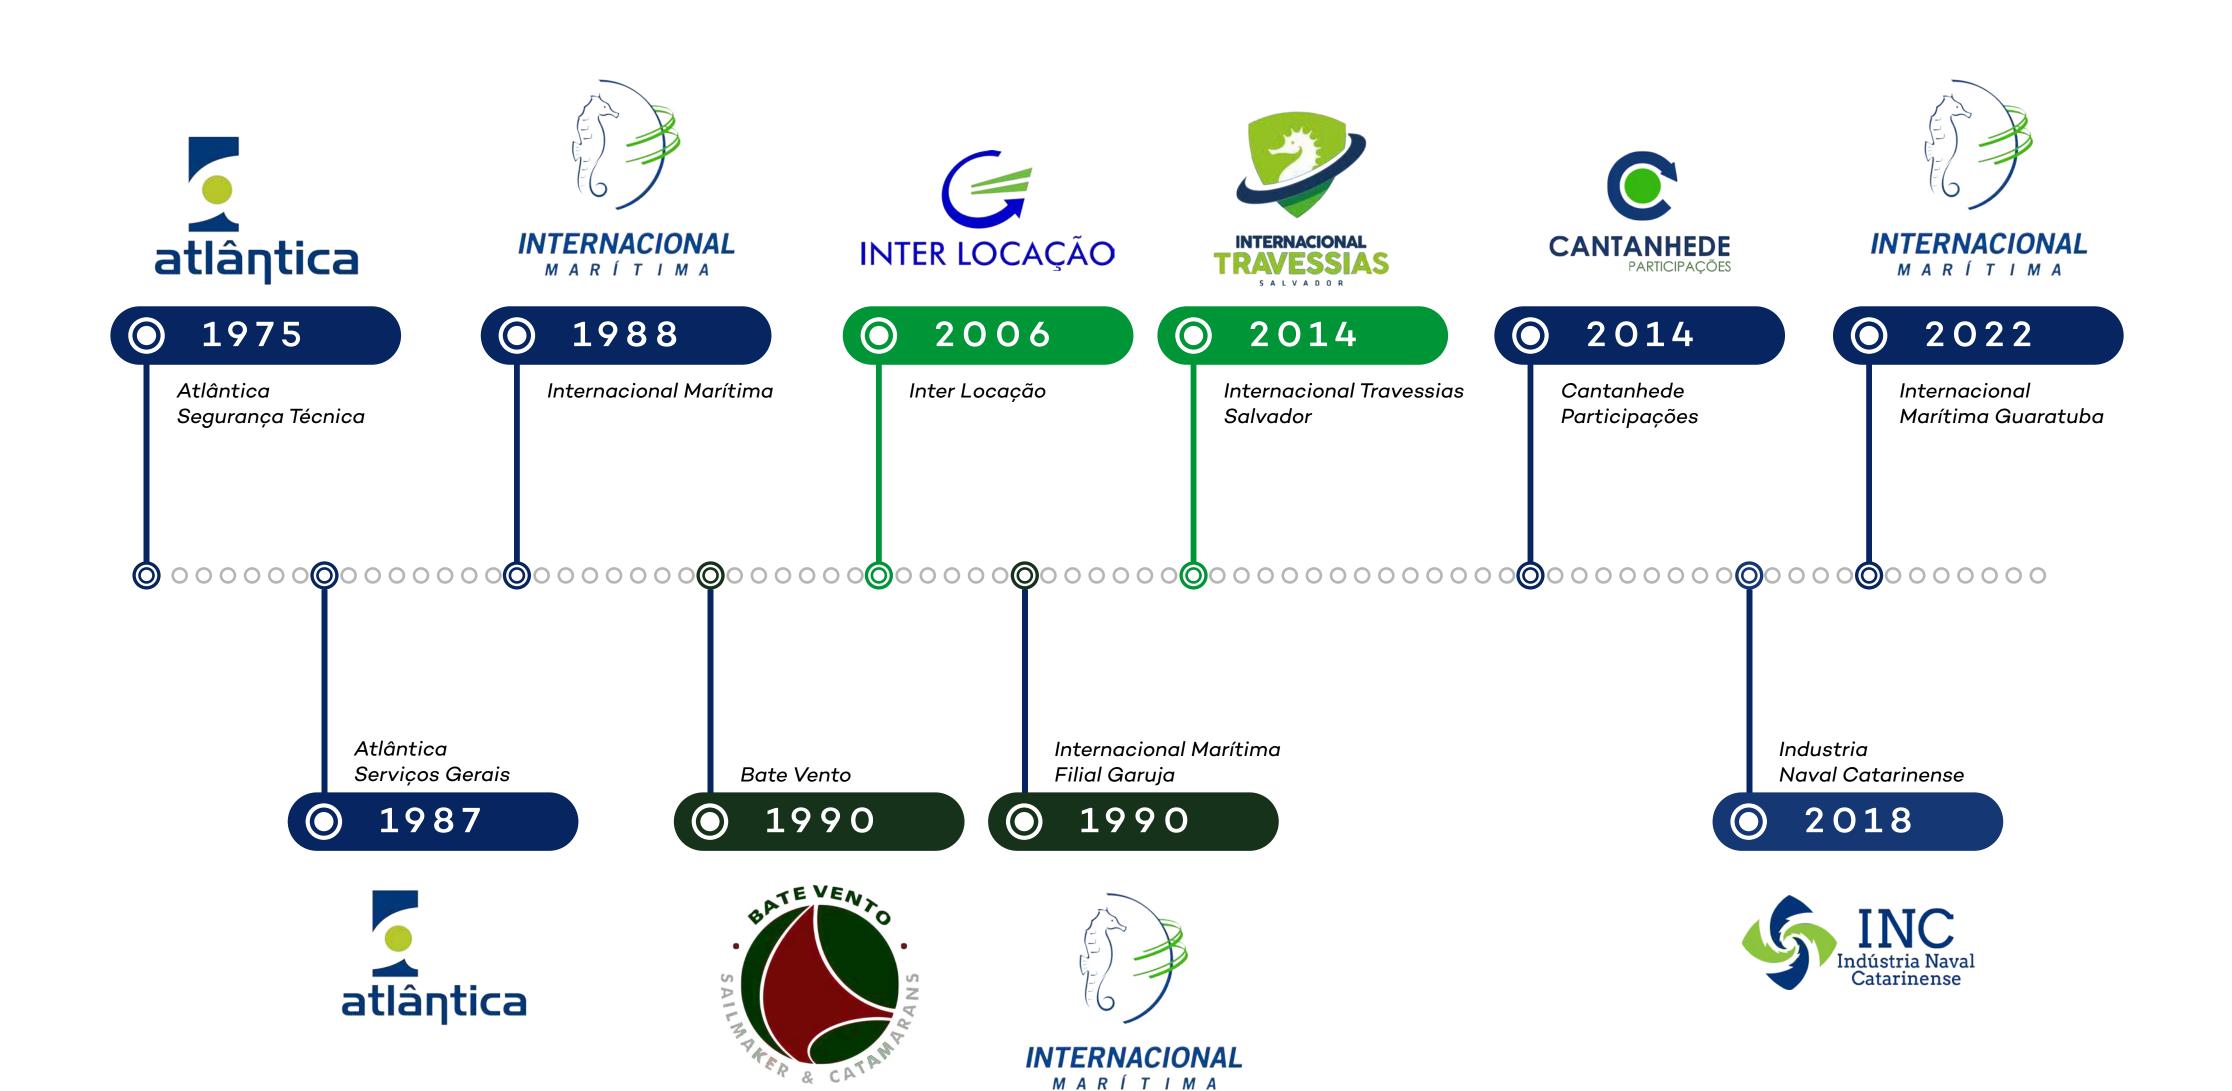

### Company

Internacional Marítima Ltda was founded in 1988, headquartered in São Luís - MA. This is a shipping company, provider of shipbuilding and maritime construction services, and operates in various activities related to the maritime sector, such as: operating vessels (own and third parties), supplying qualified maritime labor, mooring, unmooring, berthing and unberthing of ships, shipbuilding, among other maritime and port services.

## Companies