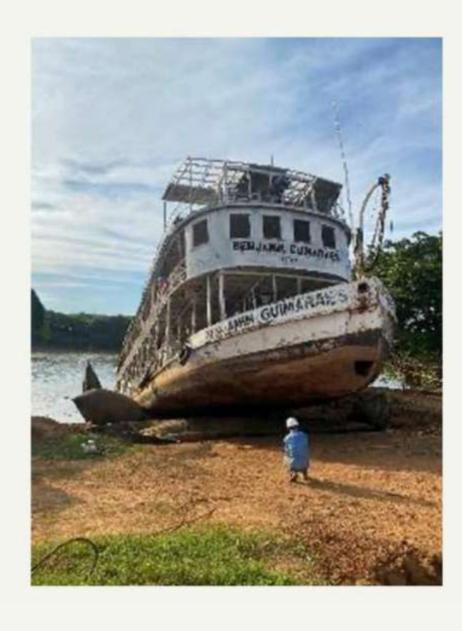

## PROJECT - IEPHA 1 IPHAN - Restoration - General Repair

Type - Complete Naval Repair

Vessel - "Benjamim Guimarães" - Passengers

Client - Prefeitura de Pirapora / MG

Project Length - 10 months

Conclusion - October/2021

**MEASURES**:

TOTAL LENGTH: 44.00 m

BREADTH: 7.90 m

MOULDED DEPTH: 1.21 m

PROJECT DRAUGHT: 0.733 m

CAPACITY: 240 PAX