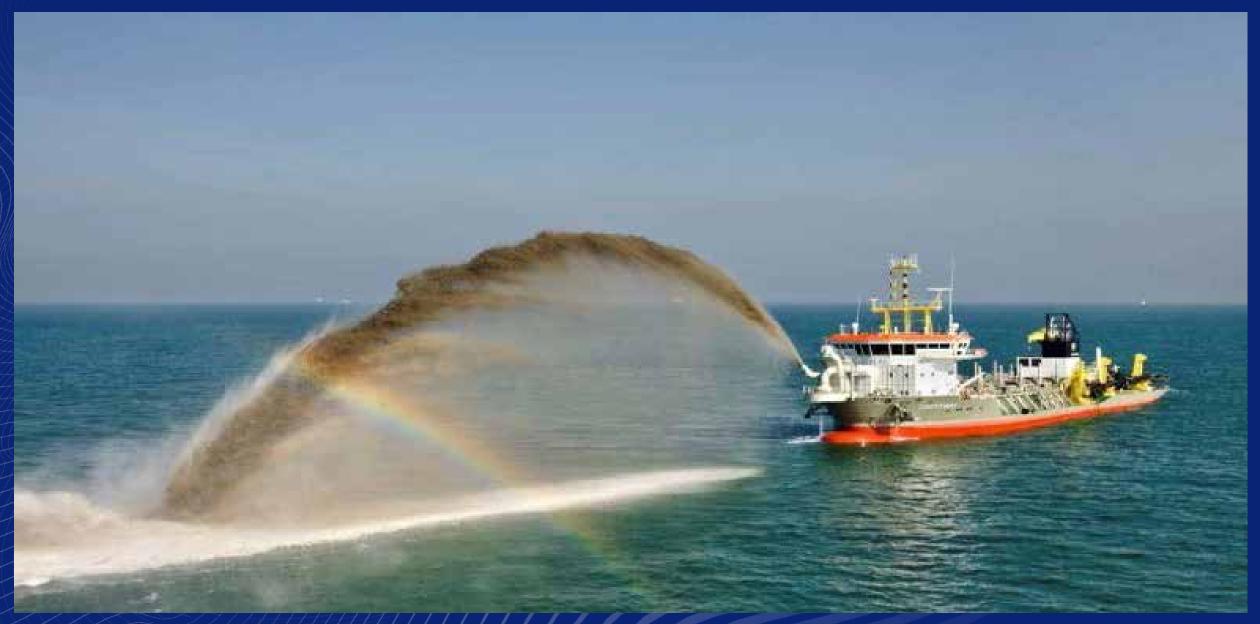

Maintenance/repair of fixed and floating signs with cutting, welding, surface treatment with sandpaper, washing and painting.

Support in dredging activities

Support in containment operations for oil spills with containment booms