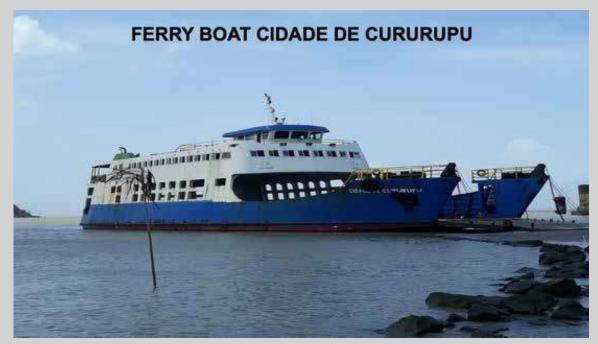

The company has expertise in the operation of vehicle and passenger waterway transport systems. The system of coastal crossings in the state of São Paulo is highlighted, consisting of eight crossings: Santos/Guarujá, Bertioga/Guarujá, São Sebastião/lhabela, Iguape/Juréia, Cananéia/Ilha Comprida, Cananéia/Continente, Santos/Vicente de Carvalho and Cananéia/Ariri. With a fleet of 34 vessels, including speedboats and ferry boats, the system has an average daily volume of 18,000 pedestrians, 10,000 cyclists and 29,000 vehicles. In addition, Internacional Marítima operates crossings in the states of Maranhão, Bahia, São Paulo (EMAE and CESP) and Paraná in the emergency contract regime of Guaratuba Bay.

## MARANHAO

**CROSSING:** 

Ponta da Espera - Cujupe

2019

469/ /DAY14.064 /MONTH

2020

396 /DAY11.889 /MONTH

2021