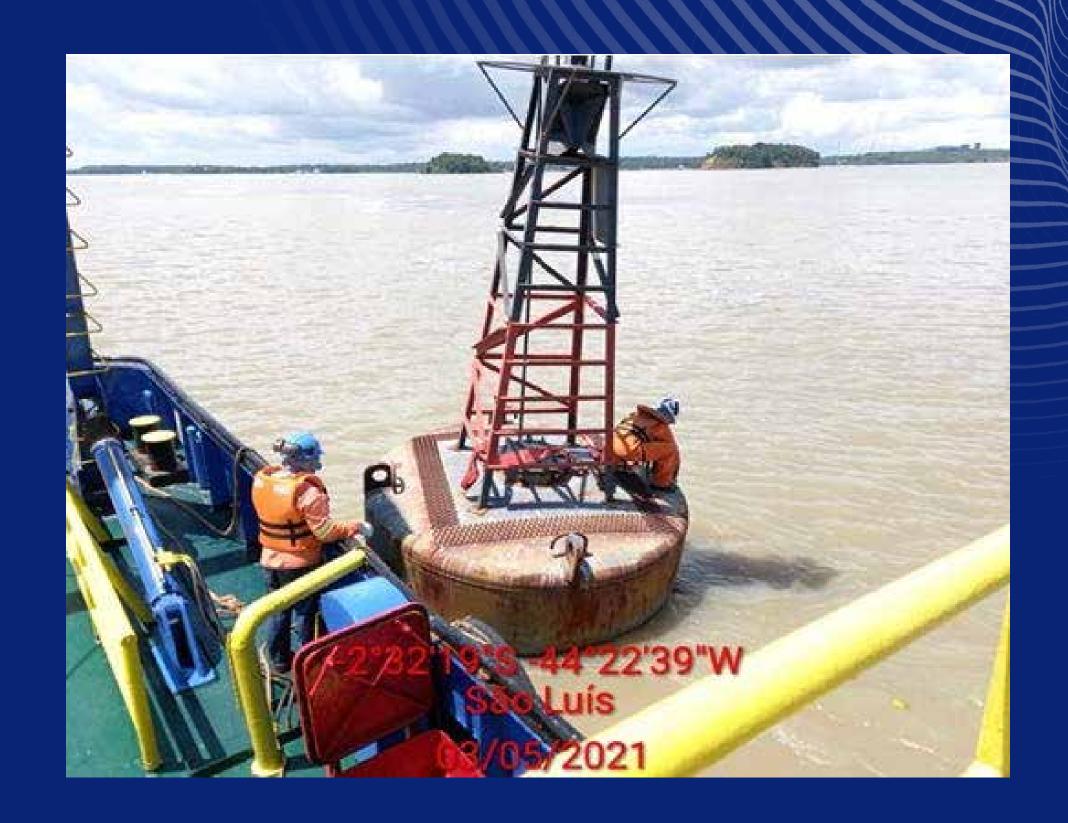

#### Nautical Signaling

Provision of Nautical Signaling Operation/Maintenance Services at the Ponta da Madeira Maritime Terminal in São Luís - MA.

Scope of Services

The services run 24/7.

Nautical Signaling

Maintenance services for nautical signaling (floating beacons and fixed signals) on the access channel, extending 15 MN after buoy 1 and the evolution basin of the Ponta da Madeira Maritime Terminal (TMPM), in São Luís - MA.

#### Nautical Signaling

Buoy maintenance consists of the following steps:

Overnight inspection to verify the lighting situation of the buoys, when requested by the contractor through online monitoring and in compliance with NORMAM 17;

Inspections in the access channel take place every fortnight, while inspections in the turning basin take place weekly. Both inspections cover daytime and nighttime;

Repair, repositioning of buoys and replacement of electronic components in buoys, at sea;