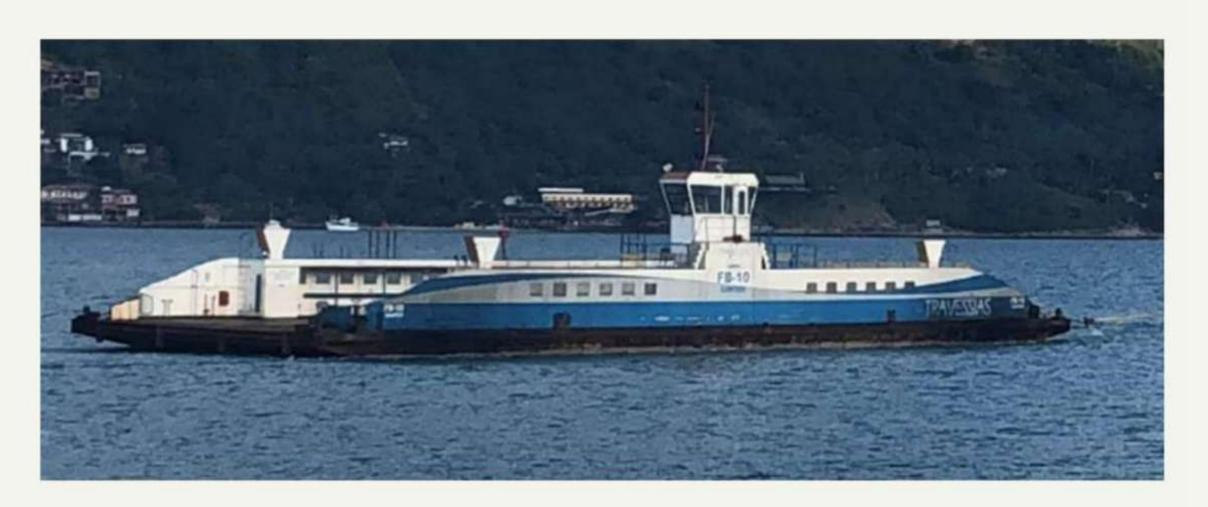

#### PROJECT - FB-10

Type - Repairment

Vessel - FB-10 - Ferry Boat

Client - Dersa

Project Length - 6 months

Conclusion - November/2018

**MEASURES**:

TOTAL LENGTH: 47.40 m

BREADTH: 13.20 m

MOULDED DEPTH: 1.95 m

PROJECT DRAUGHT: 1.00 m

CAPACITY: 200 PAX + 40 STD CAR