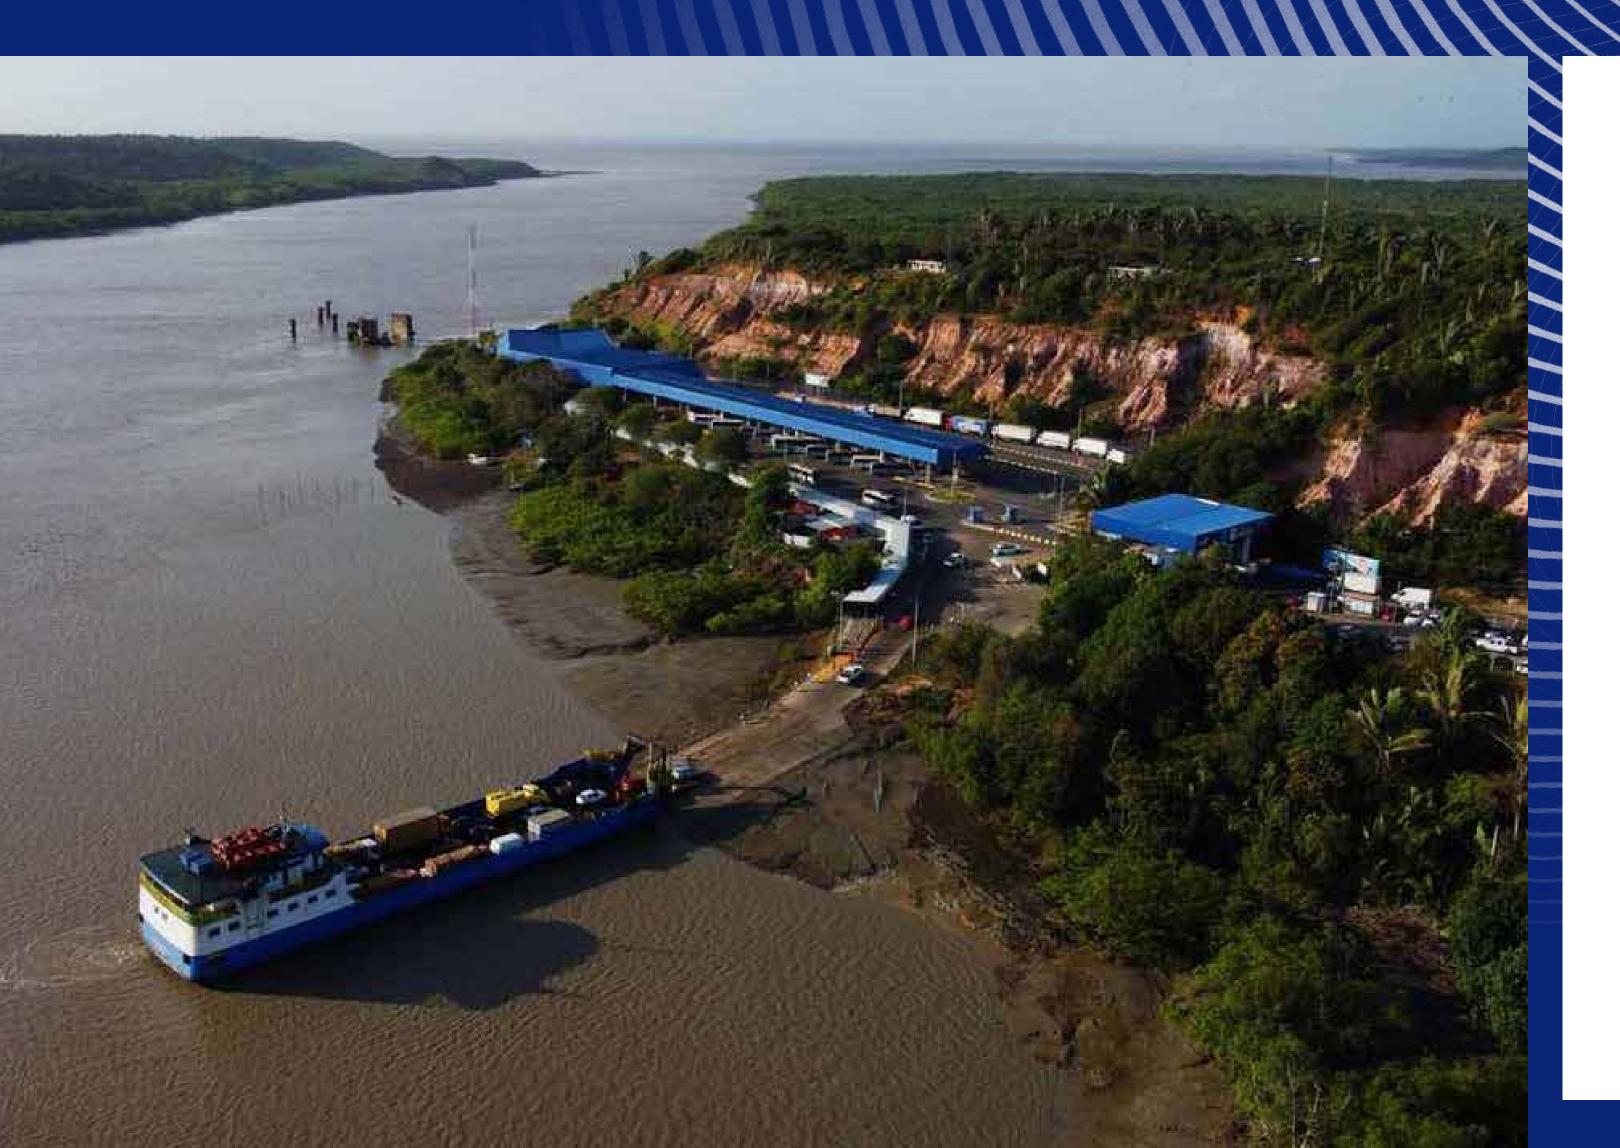

### Company

Internacional Marítima Ltda was founded in 1988, headquartered in São Luís - MA. This is a shipping company, provider of shipbuilding and maritime construction services, and operates in various activities related to the maritime sector, such as: operating vessels (own and third parties), supplying qualified maritime labor, mooring, unmooring, berthing and unberthing of ships, shipbuilding, among other maritime and port services.

#### Company

With around 1,900 qualified employees, the company is directly involved in the operation of more than 70 vessels throughout the country, of which 32 are owned by the company, operating in the following states: Maranhão, Pará, Paraná, São Paulo, Rio de Janeiro, Bahia and Santa Catarina. In each of these locations, the company has a highly qualified team.

The company has expertise in the operation of vehicle and passenger waterway transport systems. The system of coastal crossings in the state of São Paulo is highlighted, consisting of eight crossings: Santos/Guarujá, Bertioga/Guarujá, São Sebastião/lhabela, Iguape/Juréia, Cananéia/Ilha Comprida, Cananéia/Continente, Santos/Vicente de Carvalho and Cananéia/Ariri. With a fleet of 34 vessels, including speedboats and ferry boats, the system has an average daily volume of 18,000 pedestrians, 10,000 cyclists and 29,000 vehicles. In addition, Internacional Marítima operates crossings in the states of Maranhão, Bahia, São Paulo (EMAE and CESP) and Paraná in the emergency contract regime of Guaratuba Bay.