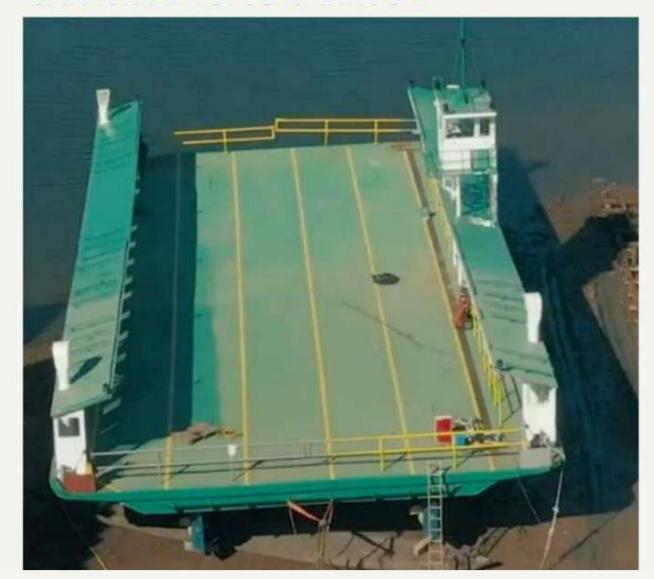

# PROJECT - NGI - Jumboration x Blisterization

Type - Rebuild

Vessel - "Santa Catarina X" - Ferry Boat

Client - NGI Travessias/SC

Project Length - 6 months

Conclusion - March/2020

**MEASURES**:

TOTAL LENGTH: 34.00 m

BREADTH: 14.00 m

MOULDED DEPTH: 1.70 m

PROJECT DRAUGHT: 1.00 m

CAPACITY: 35 CARS