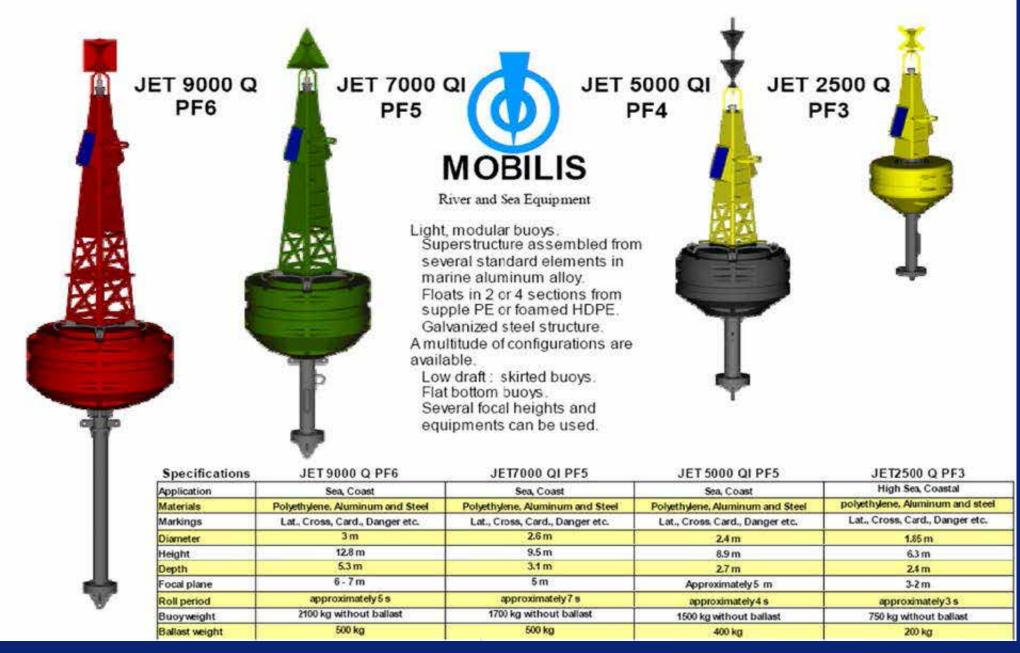

#### Nautical Signaling

Characteristics of the TMPM-Vale São Luís Access Channel

Channel width: 500m (it has narrower points between buoys 05 / 10 and 03 / 04 of the channel).

Channel length: 67 MN.

Nautical Signaling Polypropylene Buoys

Carbon Steel
Buoys