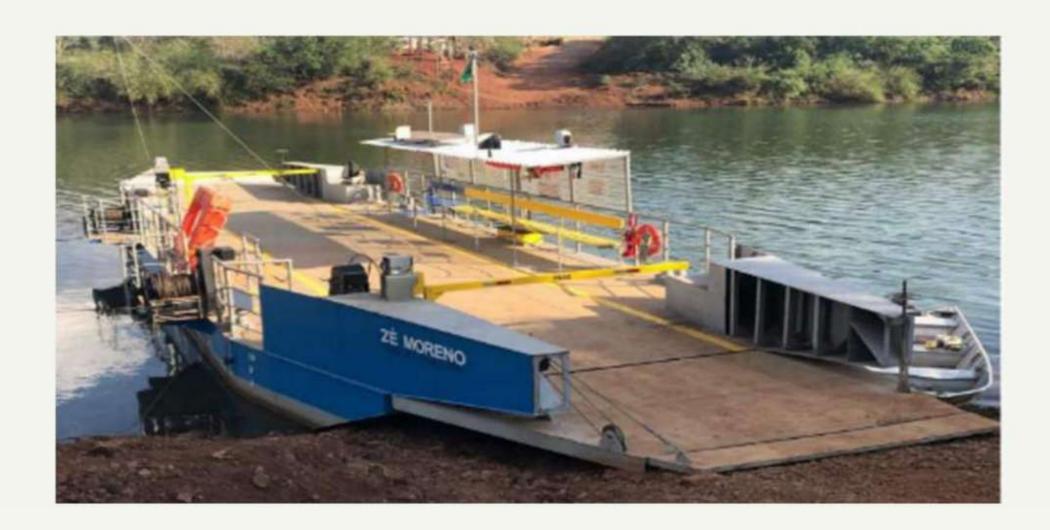

#### PROJECT - INC-001

Type - New Construction

Vessel - "Zé Moreno" - Ferry Boat

Client - Prefeitura de Campina da Lagoa/PR

Project Length - 4 months

Conclusion - November/2019

**MEASURES**:

TOTAL LENGTH: 25.00 m

BREADTH: 6.77 m

MOULDED DEPTH: 1.20 m

PROJECT DRAUGHT: 0.66 m

CAPACITY: 12 PAX + 3 STD CAR + 6 MOTOS