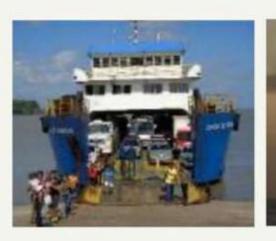

#### Company

With around 1,900 qualified employees, the company is directly involved in the operation of more than 70 vessels throughout the country, of which 32 are owned by the company, operating in the following states: Maranhão, Pará, Paraná, São Paulo, Rio de Janeiro, Bahia and Santa Catarina. In each of these locations, the company has a highly qualified team.

The company has expertise in the operation of vehicle and passenger waterway transport systems. The system of coastal crossings in the state of São Paulo is highlighted, consisting of eight crossings: Santos/Guarujá, Bertioga/Guarujá, São Sebastião/lhabela, Iguape/Juréia, Cananéia/Ilha Comprida, Cananéia/Continente, Santos/Vicente de Carvalho and Cananéia/Ariri. With a fleet of 34 vessels, including speedboats and ferry boats, the system has an average daily volume of 18,000 pedestrians, 10,000 cyclists and 29,000 vehicles. In addition, Internacional Marítima operates crossings in the states of Maranhão, Bahia, São Paulo (EMAE and CESP) and Paraná in the emergency contract regime of Guaratuba Bay.