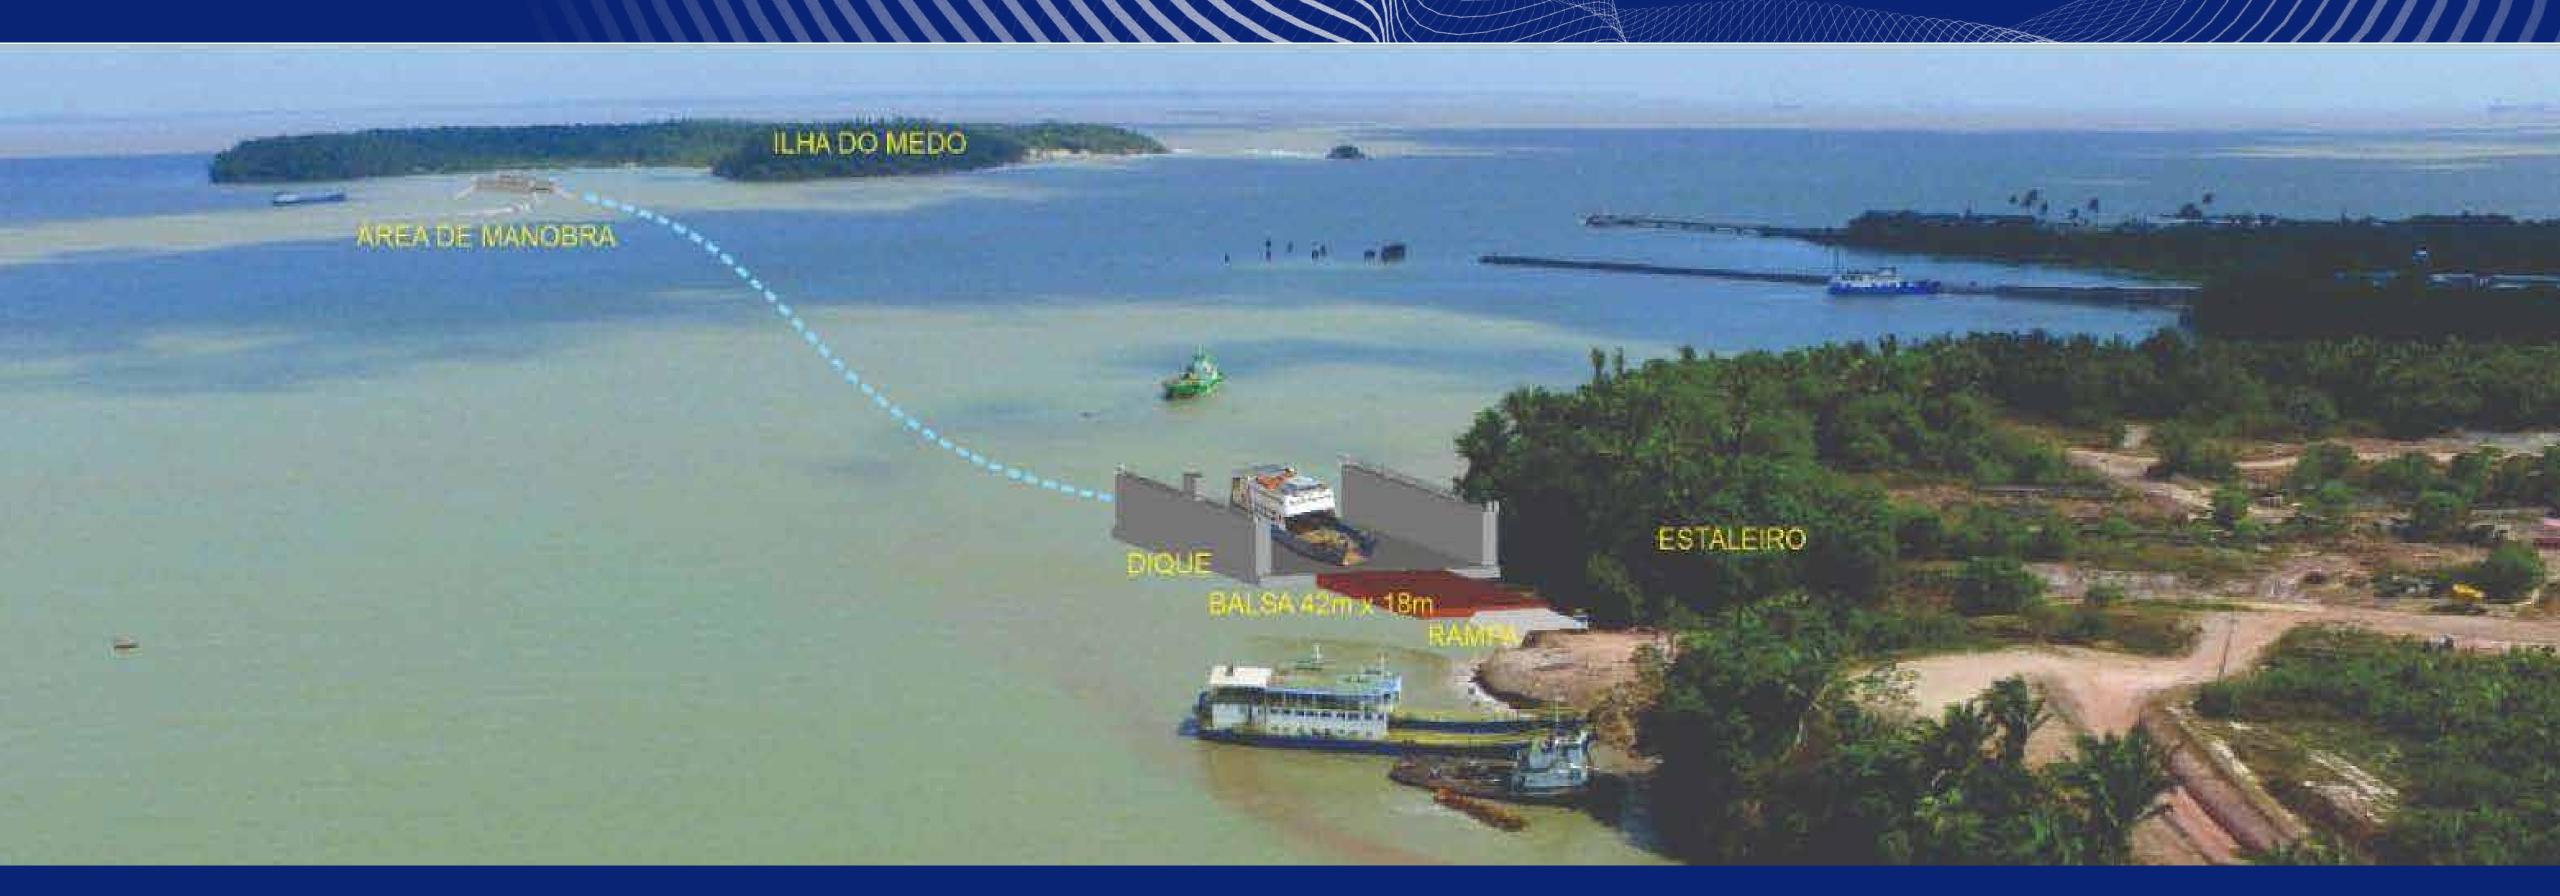

## The Shipyard

Indústria Naval Catarinense - INC, provides services in the field of naval construction and repair, specific products for vessels, with quality and operational excellence.

The shipyard is located in an area of 30,000m², with 1750m² of covered area, in the city of Navegantes / SC, on the coast of the Itajaí-Açu river, today the center of the Brazilian shipbuilding industry.

#### Location

The Naval Industry of Santa Catarina - INC, is located in a region that concentrates large shipyards and the main pole of the metal-mechanical industries of the State of Santa Catarina. The region concentrates skilled labor and available to meet any demand related to the naval area.