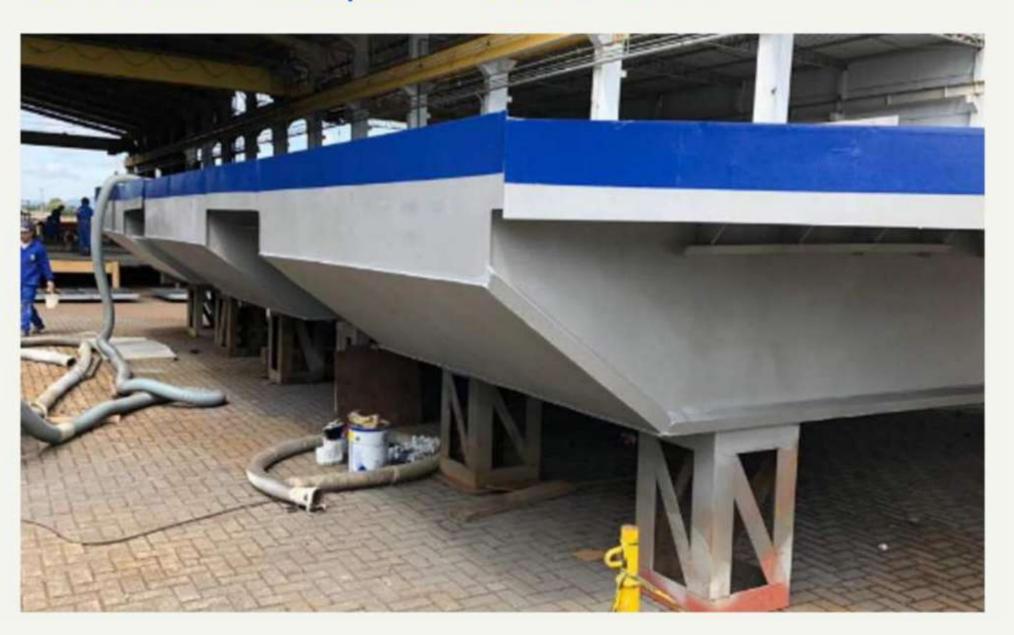

# PROJECT - Floating Dock

Type - Completion of new construction

Vessel - Floating Dock

Customer - Dock Brasil

Project Length - 6 months

Conclusion - May/2016

| CARACTERISTICAS PRINCIPAIS MAIN CHARACTERISTICS                                          |         |
|------------------------------------------------------------------------------------------|---------|
| CAPACIDADE DE IÇAMENTO (DOCAGEM CONVENCIONAL)<br>LIFTING CAPACITY (CONVENTIONAL DOCKING) | 5 000 1 |
| CAPACIDADE DE IÇAMENTO (LOAD-IN/LOAD-OUT) LIFTING CAPACITY (LOAD-IN/LOAD-OUT)            | 3 000 1 |
| COMPRIMENTO TOTAL TOTAL LENGTH                                                           | 99,0 m  |
| COMPRIMENTO DO PONTÃO<br>LENGTH OF THE CAISSON                                           | 95,0 m  |
| BOCA EXTERNA (MOLDADA)  EXTERNAL BREADTH (MOULDED)                                       | 30,0 m  |
| BOCA INTERNA LIVRE<br>FREE INTERNAL BREADTH                                              | 24,0 π  |
| PONTAL (MOLDADO) DEPTH (MOULDED)                                                         | 13,2 m  |
|                                                                                          |         |