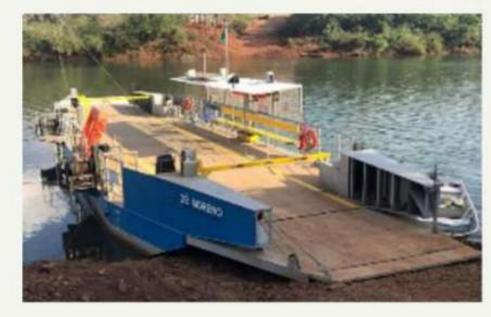

#### PROJECT - INC-001

Type - New Construction

Vessel - "Zé Moreno" - Ferry Boat

Client - Prefeitura de Campina da Lagoa/PR

Project Length - 4 months

Conclusion - November/2019

**MEASURES**:

TOTAL LENGTH: 25.00 m

BREADTH: 6.77 m

MOULDED DEPTH: 1.20 m

PROJECT DRAUGHT: 0.66 m

CAPACITY: 12 PAX + 3 STD CAR + 6 MOTOS