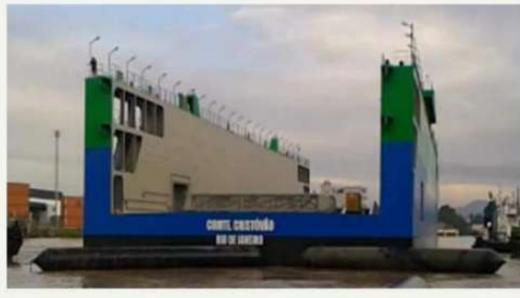

#### PROJECT - DER WORKS - Construction Berths

Type - Complete Naval Repair

Vessel - "Floating Dock"

Client - Departamento de Estradas e Rodagem - DER

Project Length - 3 months

Conclusion - August/2022

MEASURES:

TOTAL LENGTH: 40.00 m

BREADTH: 9.00 m

MOULDED DEPTH: 1.80 m

PROJECT DRAUGHT: 0.90 m

WEIGHT: 116 tons of steel