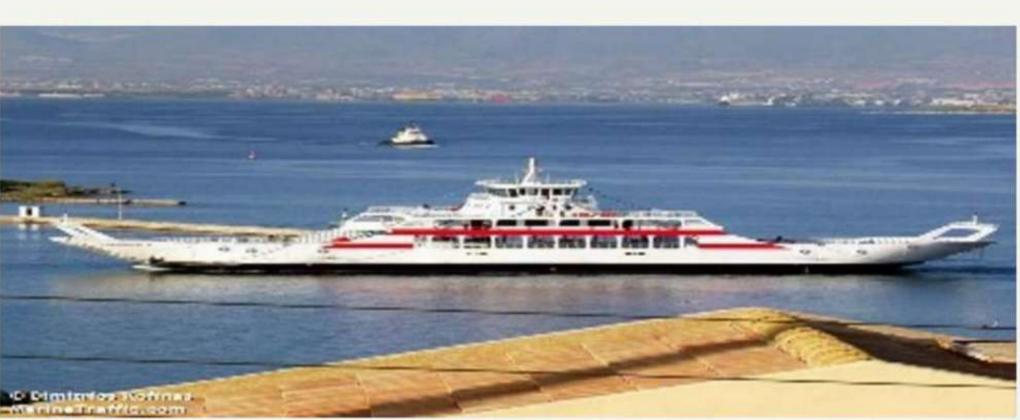

The company has expertise in the operation of vehicle and passenger waterway transport systems. The system of coastal crossings in the state of São Paulo is highlighted, consisting of eight crossings: Santos/Guarujá, Bertioga/Guarujá, São Sebastião/lhabela, Iguape/Juréia, Cananéia/Ilha Comprida, Cananéia/Continente, Santos/Vicente de Carvalho and Cananéia/Ariri. With a fleet of 34 vessels, including speedboats and ferry boats, the system has an average daily volume of 18,000 pedestrians, 10,000 cyclists and 29,000 vehicles. In addition, Internacional Marítima operates crossings in the states of Maranhão, Bahia, São Paulo (EMAE and CESP) and Paraná in the emergency contract regime of Guaratuba Bay.