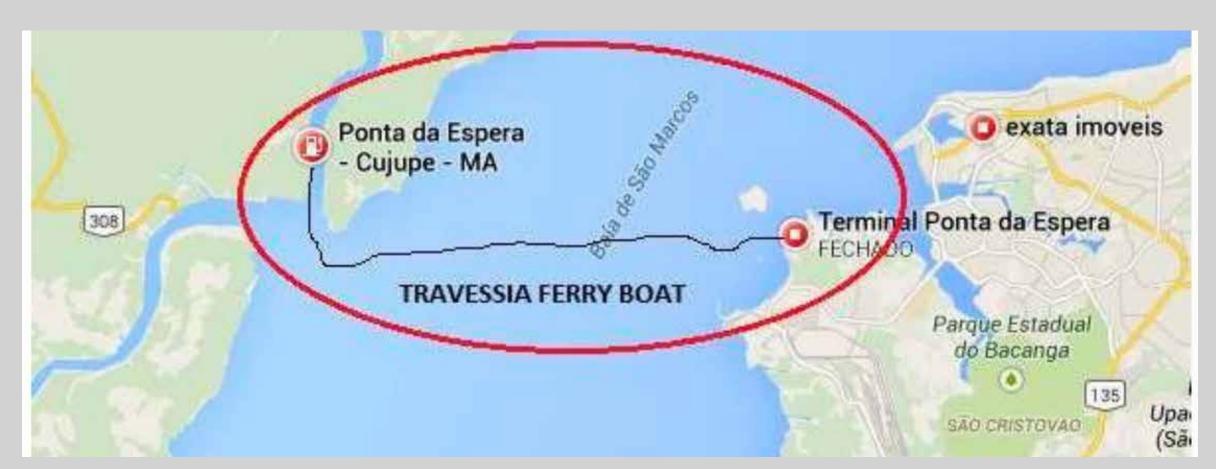

## MARANHAO

**CROSSING:** 

Ponta da Espera - Cujupe

2019

469/ /DAY14.064 /MONTH

2020

396 /DAY11.889 /MONTH

2021

# VESSEL MAINTENANCE -INTERNACIONAL MARÍTIMA - SÃO LUÍS/MA

Fleet - 5 Ferry Boats

Ferry Boats for cars and passengers

Preventive and corrective maintenance/class docking

Ponta da Espera - Cujupe Crossing