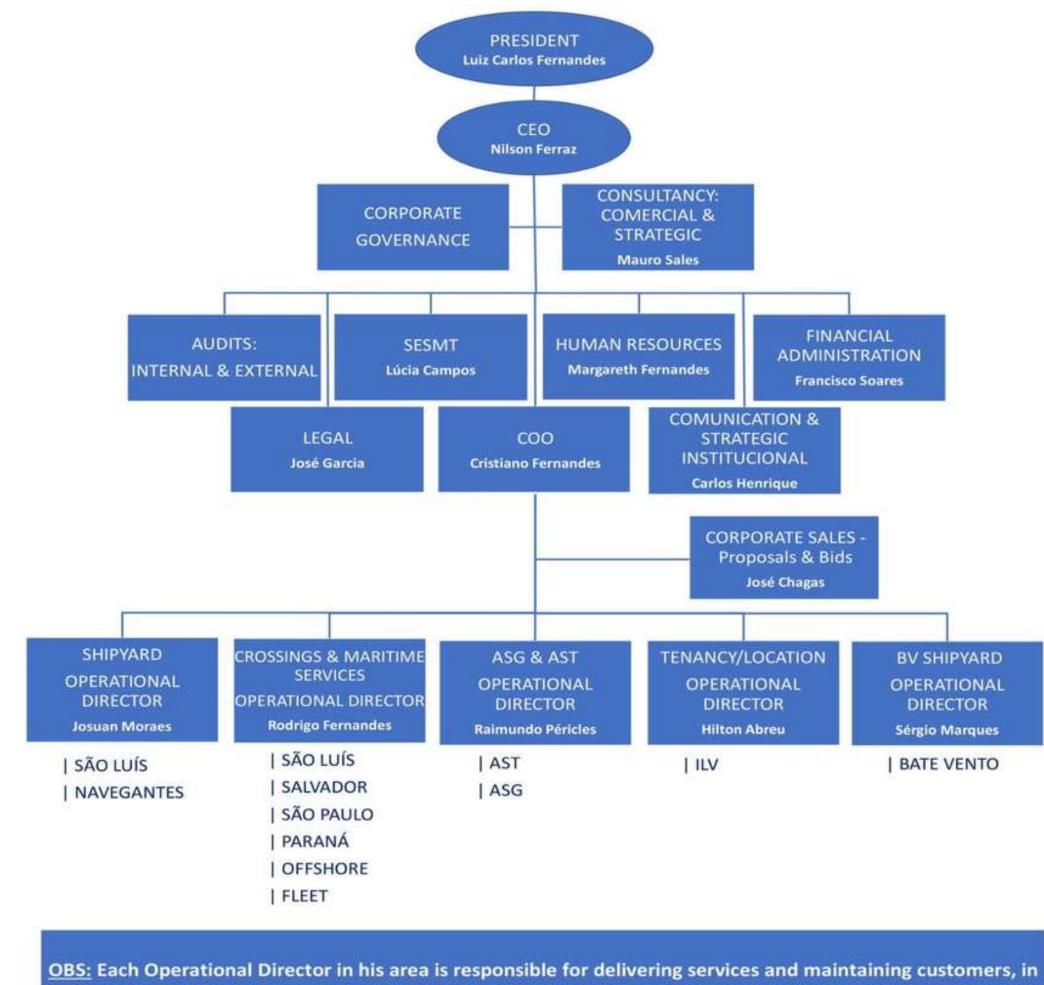

#### **Executive Chart**

# Operational Chart

#### **CORPORATE GOVERNANCE**

STRUCTURE MODEL

OBS: Each Operational Director in his area is responsible for delivering services and maintaining customers, in addition to prospecting for new customers and contracts with cooperation and support from corporate sales department.