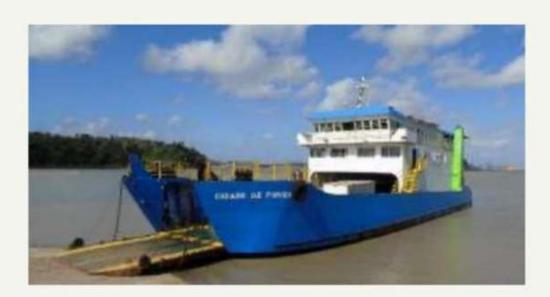

#### Company

With around 1,900 qualified employees, the company is directly involved in the operation of more than 70 vessels throughout the country, of which 32 are owned by the company, operating in the following states: Maranhão, Pará, Paraná, São Paulo, Rio de Janeiro, Bahia and Santa Catarina. In each of these locations, the company has a highly qualified team.

The company has expertise in the operation of vehicle and passenger waterway transport systems. The system of coastal crossings in the state of São Paulo is highlighted, consisting of eight crossings: Santos/Guarujá, Bertioga/Guarujá, São Sebastião/lhabela, Iguape/Juréia, Cananéia/Ilha Comprida, Cananéia/Continente, Santos/Vicente de Carvalho and Cananéia/Ariri. With a fleet of 34 vessels, including speedboats and ferry boats, the system has an average daily volume of 18,000 pedestrians, 10,000 cyclists and 29,000 vehicles. In addition, Internacional Marítima operates crossings in the states of Maranhão, Bahia, São Paulo (EMAE and CESP) and Paraná in the emergency contract regime of Guaratuba Bay.