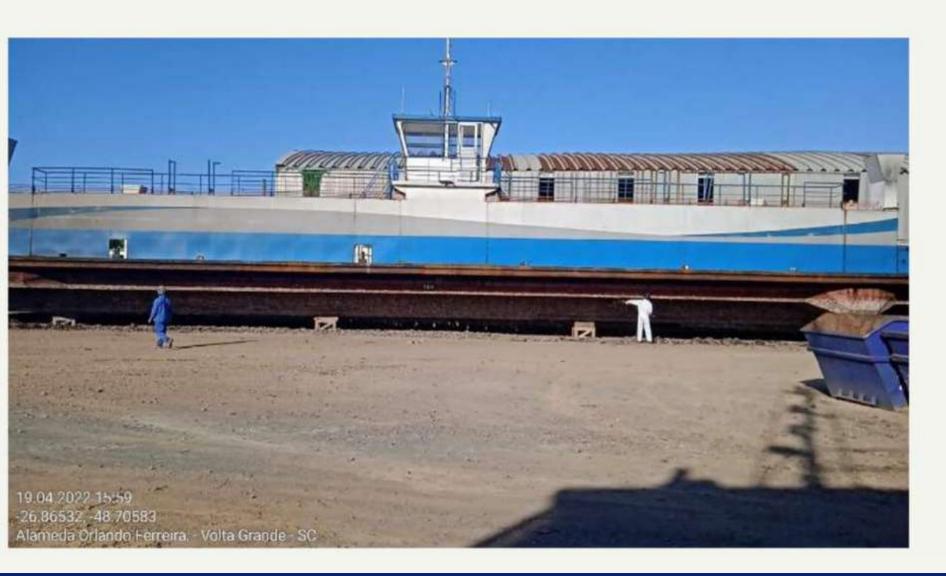

# PROJECT - DER WORKS - General Repair

Type - Complete Naval Repair

Vessel - 03 units of "Ferry Boats" - Passengers and

Vehicles

Client - Departamento de Estradas e Rodagem - DER

Project Length - 2 months per vessel

Conclusion - August/2022

MEASURES:

TOTAL LENGTH: 40.00 m

BREADTH: 20.00 m

MOULDED DEPTH: 2.20 m

PROJECT DRAUGHT: 1.60 m