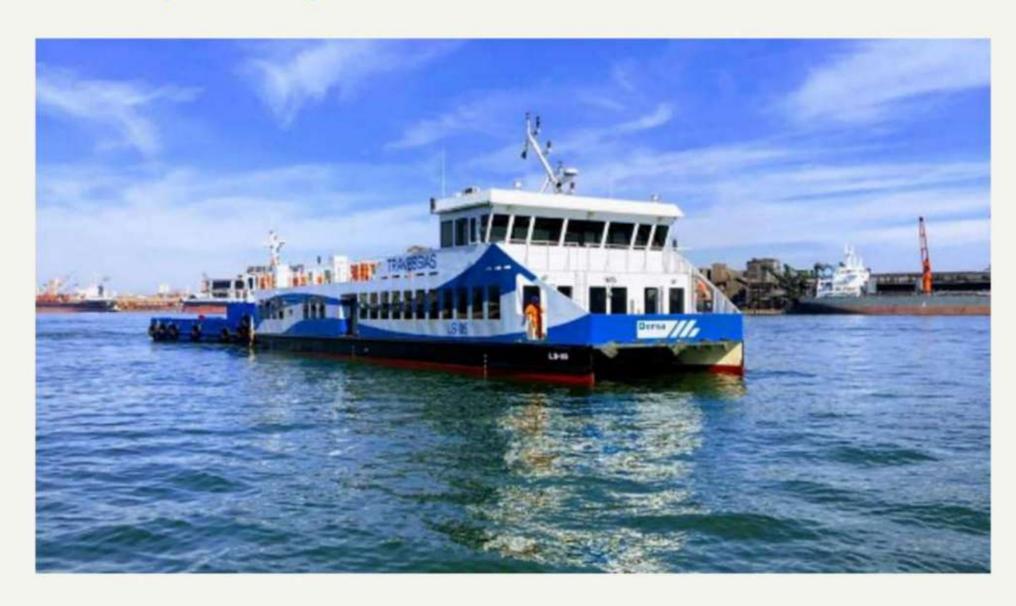

#### PROJECT - LS-05

Type - Completion of new construction

Vessel - Passenger Catamaran

Customer - Dersa

Project Length - 6 months

MEASURES:

TOTAL LENGTH: 35.40 m

BREADTH: 9.50m

MOULDED DEPTH: 2.60 m

PROJECT DRAUGHT: 1.60 m

CAPACITY: 450 PAX