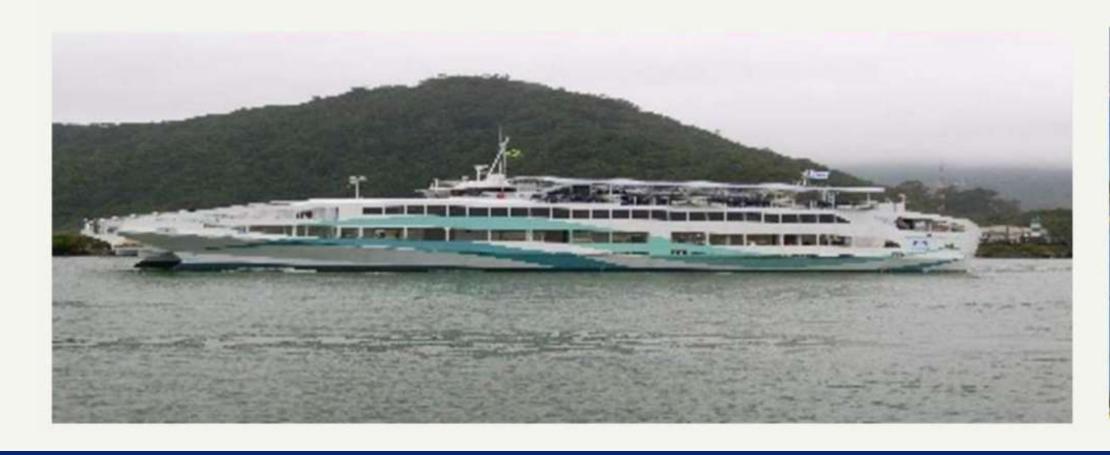

#### PROJECT - LS-05

Type - Completion of new construction

Vessel - Passenger Catamaran

Customer - Dersa

Project Length - 6 months

MEASURES:

TOTAL LENGTH: 35.40 m

BREADTH: 9.50m

MOULDED DEPTH: 2.60 m

PROJECT DRAUGHT: 1.60 m

CAPACITY: 450 PAX