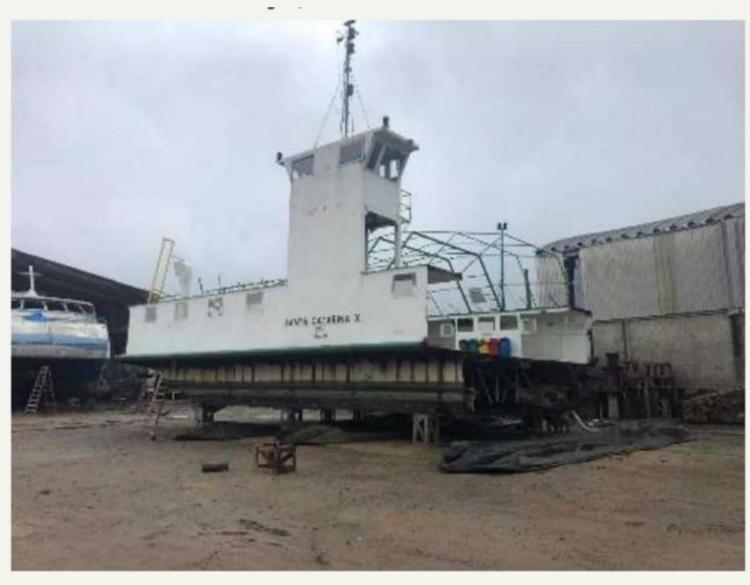

# PROJECT - NGI - Jumboration x Blisterization

Type - Rebuild

Vessel - "Santa Catarina X" - Ferry Boat

Client - NGI Travessias/SC

Project Length - 6 months

Conclusion - March/2020

**MEASURES**:

TOTAL LENGTH: 34.00 m

BREADTH: 14.00 m

MOULDED DEPTH: 1.70 m

PROJECT DRAUGHT: 1.00 m

CAPACITY: 35 CARS