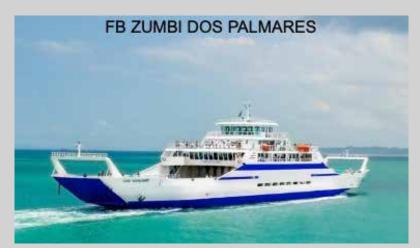

#### PROJECT - FB - Zumbi dos Palmares

Type - Repairment

Vessel - FB - Zumbi dos Palmares

Client - ITS - Salvador

Project Length - 6 months

Conclusion - June/2018

TOTAL LENGTH: 105.40 m

**BREADTH: 18.08 m** 

MOULDED DEPTH: 3.90 m

PROJECT DRAUGHT: 2.67 m

CAPACITY: 1200 PAX + 185 Vehicles