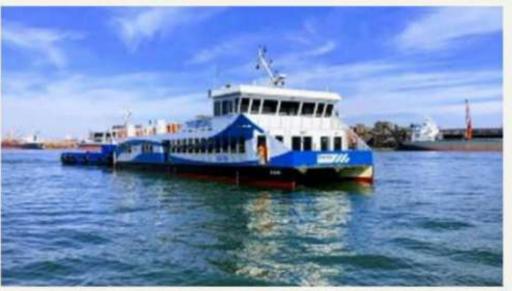

The company has expertise in the operation of vehicle and passenger waterway transport systems. The system of coastal crossings in the state of São Paulo is highlighted, consisting of eight crossings: Santos/Guarujá, Bertioga/Guarujá, São Sebastião/lhabela, Iguape/Juréia, Cananéia/Ilha Comprida, Cananéia/Continente, Santos/Vicente de Carvalho and Cananéia/Ariri. With a fleet of 34 vessels, including speedboats and ferry boats, the system has an average daily volume of 18,000 pedestrians, 10,000 cyclists and 29,000 vehicles. In addition, Internacional Marítima operates crossings in the states of Maranhão, Bahia, São Paulo (EMAE and CESP) and Paraná in the emergency contract regime of Guaratuba Bay.