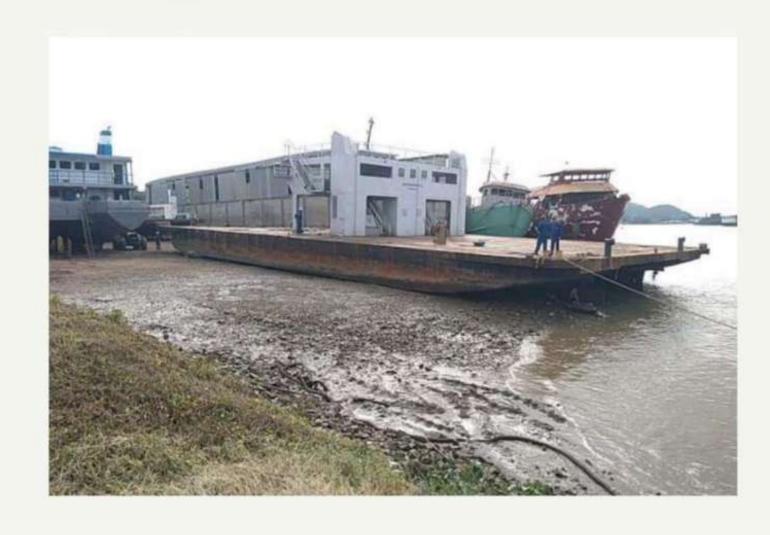

#### PROJECT - DER WORKS - Construction Berths

Type - Complete Naval Repair

Vessel - "Floating Dock"

Client - Departamento de Estradas e Rodagem - DER

Project Length - 3 months

Conclusion - August/2022

MEASURES:

TOTAL LENGTH: 40.00 m

BREADTH: 9.00 m

MOULDED DEPTH: 1.80 m

PROJECT DRAUGHT: 0.90 m

WEIGHT: 116 tons of steel