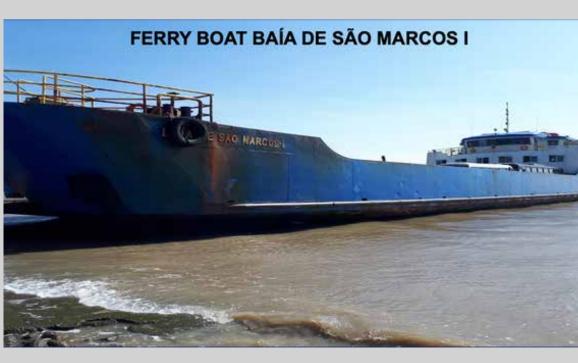

The company has expertise in the operation of vehicle and passenger waterway transport systems. The system of coastal crossings in the state of São Paulo is highlighted, consisting of eight crossings: Santos/Guarujá, Bertioga/Guarujá, São Sebastião/lhabela, Iguape/Juréia, Cananéia/Ilha Comprida, Cananéia/Continente, Santos/Vicente de Carvalho and Cananéia/Ariri. With a fleet of 34 vessels, including speedboats and ferry boats, the system has an average daily volume of 18,000 pedestrians, 10,000 cyclists and 29,000 vehicles. In addition, Internacional Marítima operates crossings in the states of Maranhão, Bahia, São Paulo (EMAE and CESP) and Paraná in the emergency contract regime of Guaratuba Bay.

## MARANHAO

**CROSSING:** 

Ponta da Espera - Cujupe

2019

469/ /DAY14.064 /MONTH

2020

396 /DAY11.889 /MONTH

2021