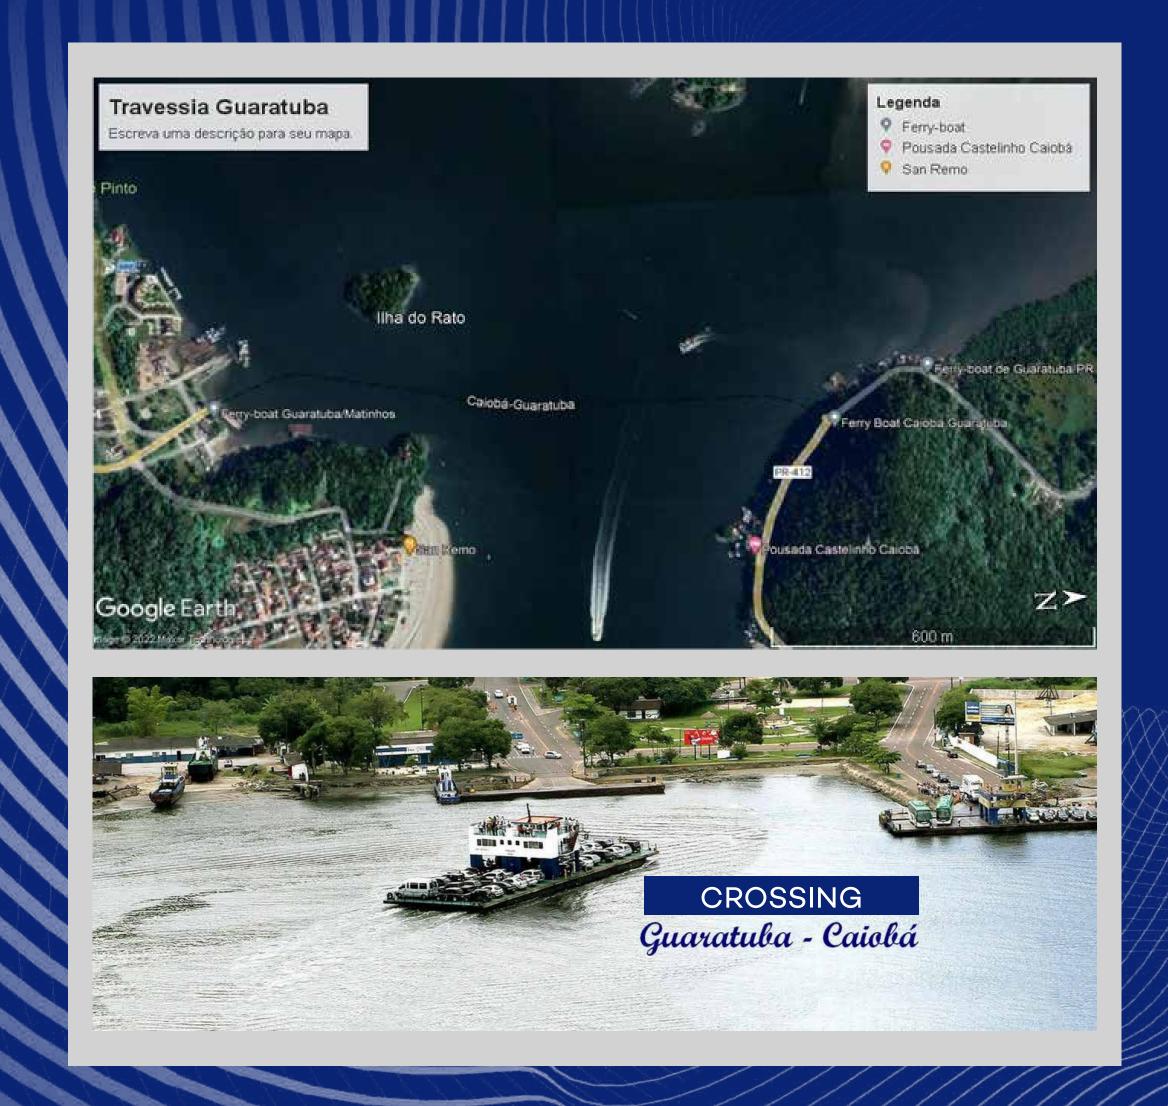

## PARANÁ

**CROSSING:** 

Guaratuba - Caiobá

(Desde fev. 2022)

Média do mês geral

- 4.557 /DAY
- **136.723** /MONTH

Média do mês geral

- 9.114 /DAY
- 273.446 /MONTH

DER - Highway Department of the State of Paraná, crossing Guaratuba Bay, between Guaratuba and Caiobá.

(Service Provision Agreements)

Operation of third-party vessles
- Offshore -

Supply of skilled labor for maritime services and port industry