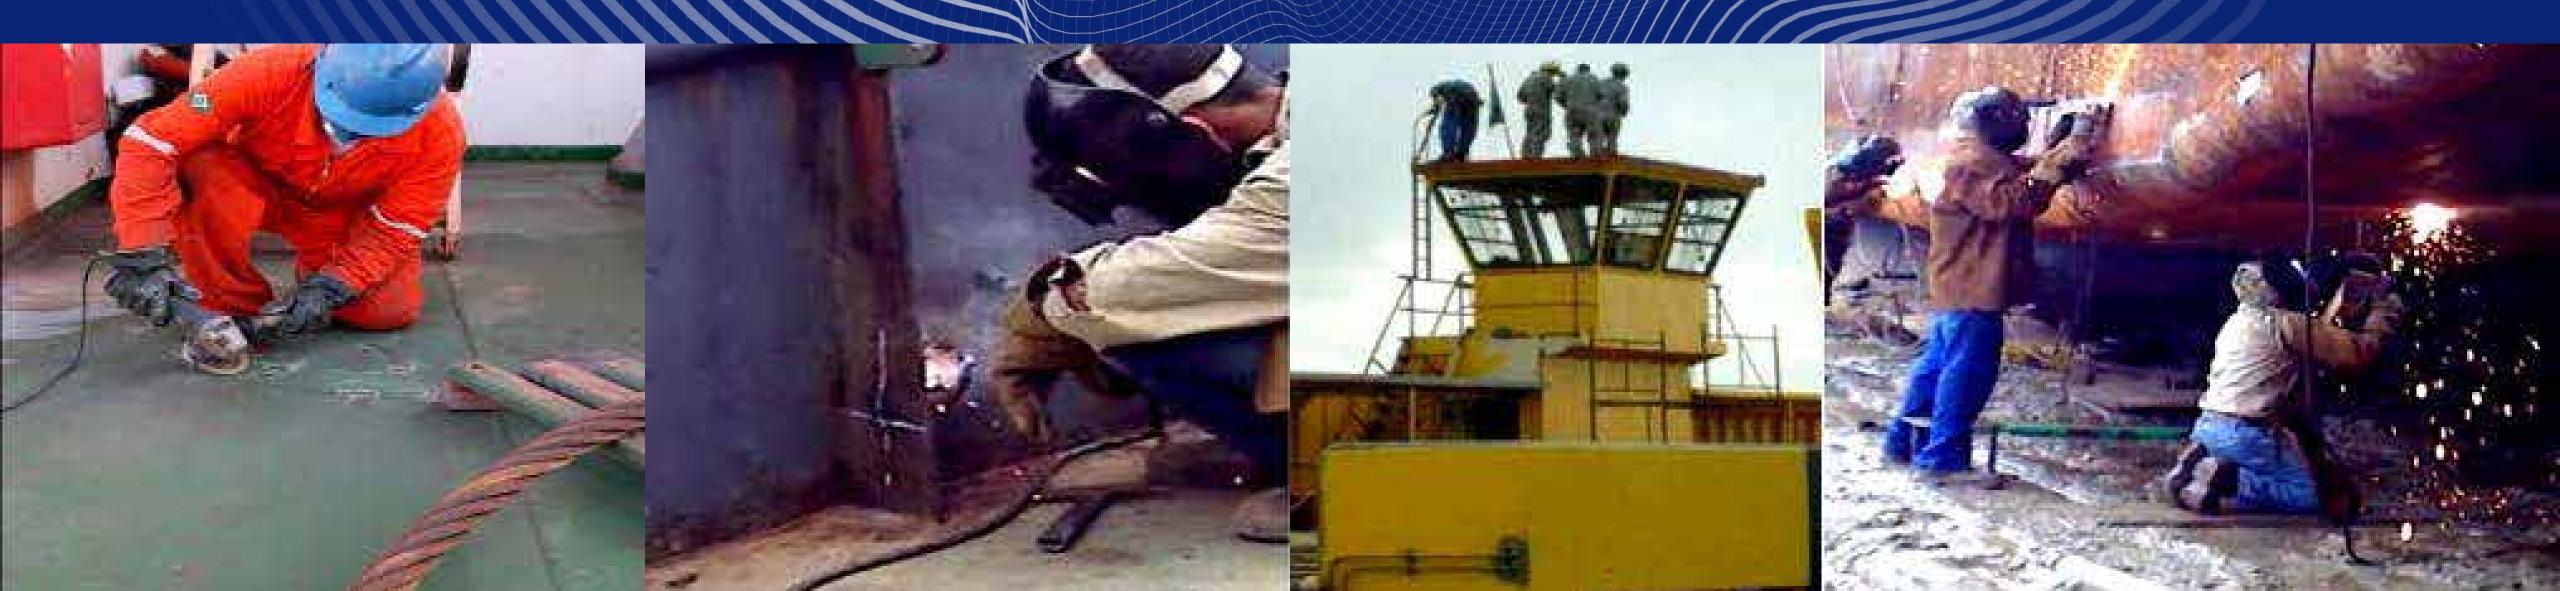

DER - Highway Department of the State of Paraná, crossing Guaratuba Bay, between Guaratuba and Caiobá.

(Service Provision Agreements)

Operation of third-party vessles
- Offshore -

Supply of skilled labor for maritime services and port industry

Shipbuilding, ship repair and maintenance

Operation of third-party vessels

- Port Support-

Mooring and unmooring of ships and nautical signaling

#### Nautical Signaling

Provision of Nautical Signaling Operation/Maintenance Services at the Ponta da Madeira Maritime Terminal in São Luís - MA.

Scope of Services

The services run 24/7.

Nautical Signaling

#### Nautical Signaling

Buoy maintenance consists of the following steps:

Overnight inspection to verify the lighting situation of the buoys, when requested by the contractor through online monitoring and in compliance with NORMAM 17;

Inspections in the access channel take place every fortnight, while inspections in the turning basin take place weekly. Both inspections cover daytime and nighttime;

Repair, repositioning of buoys and replacement of electronic components in buoys, at sea;

Maintenance/repair of fixed and floating signs with cutting, welding, surface treatment with sandpaper, washing and painting.

Support in dredging activities

Support in containment operations for oil spills with containment booms