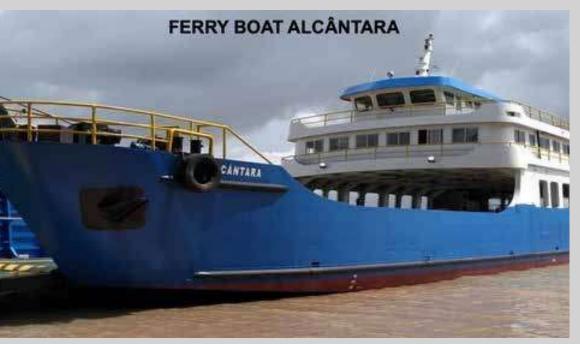

The company has expertise in the operation of vehicle and passenger waterway transport systems. The system of coastal crossings in the state of São Paulo is highlighted, consisting of eight crossings: Santos/Guarujá, Bertioga/Guarujá, São Sebastião/lhabela, Iguape/Juréia, Cananéia/Ilha Comprida, Cananéia/Continente, Santos/Vicente de Carvalho and Cananéia/Ariri. With a fleet of 34 vessels, including speedboats and ferry boats, the system has an average daily volume of 18,000 pedestrians, 10,000 cyclists and 29,000 vehicles. In addition, Internacional Marítima operates crossings in the states of Maranhão, Bahia, São Paulo (EMAE and CESP) and Paraná in the emergency contract regime of Guaratuba Bay.

## MARANHAO

**CROSSING:** 

Ponta da Espera - Cujupe

2019

469/ /DAY14.064 /MONTH

2020

396 /DAY11.889 /MONTH

2021