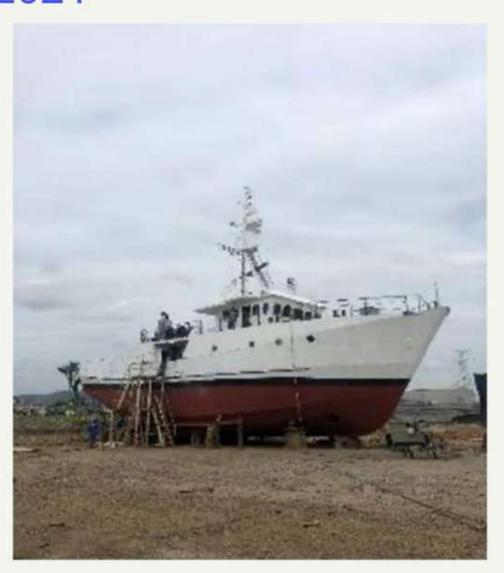

# PROJECT — LSO3 — General Repair

Type - Complete Naval Repair

Vessel - "LS03" - Passenger Catamaran

Client - Dersa/SP

Project Length - 8 months

Conclusion - December/2020

**MEASURES:** 

TOTAL LENGTH: 31.00 m

BREADTH: 9.50 m

MOULDED DEPTH: 195 m

PROJECT DRAUGHT: 1.15 m

CAPACITY: 370 PAX