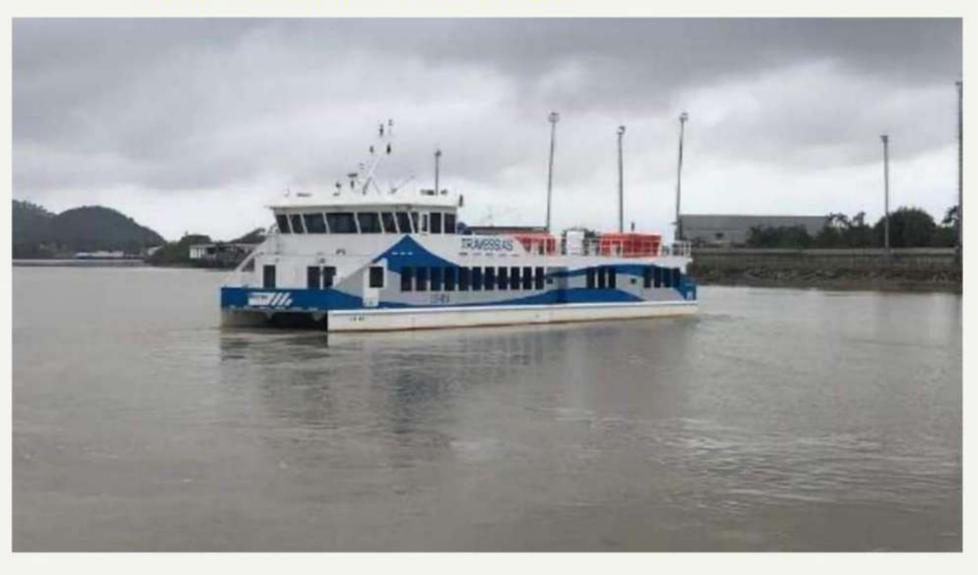

The company has expertise in the operation of vehicle and passenger waterway transport systems. The system of coastal crossings in the state of São Paulo is highlighted, consisting of eight crossings: Santos/Guarujá, Bertioga/Guarujá, São Sebastião/lhabela, Iguape/Juréia, Cananéia/Ilha Comprida, Cananéia/Continente, Santos/Vicente de Carvalho and Cananéia/Ariri. With a fleet of 34 vessels, including speedboats and ferry boats, the system has an average daily volume of 18,000 pedestrians, 10,000 cyclists and 29,000 vehicles. In addition, Internacional Marítima operates crossings in the states of Maranhão, Bahia, São Paulo (EMAE and CESP) and Paraná in the emergency contract regime of Guaratuba Bay.