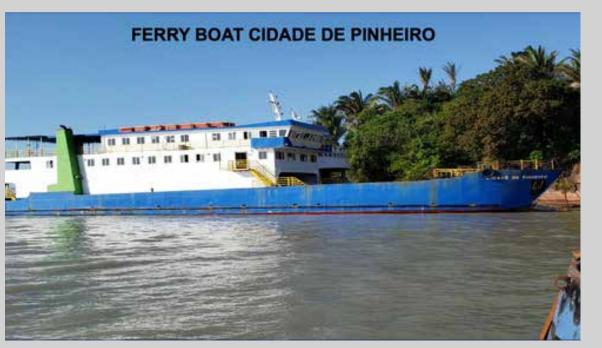

The company has expertise in the operation of vehicle and passenger waterway transport systems. The system of coastal crossings in the state of São Paulo is highlighted, consisting of eight crossings: Santos/Guarujá, Bertioga/Guarujá, São Sebastião/lhabela, Iguape/Juréia, Cananéia/Ilha Comprida, Cananéia/Continente, Santos/Vicente de Carvalho and Cananéia/Ariri. With a fleet of 34 vessels, including speedboats and ferry boats, the system has an average daily volume of 18,000 pedestrians, 10,000 cyclists and 29,000 vehicles. In addition, Internacional Marítima operates crossings in the states of Maranhão, Bahia, São Paulo (EMAE and CESP) and Paraná in the emergency contract regime of Guaratuba Bay.

## MARANHAO

**CROSSING:** 

Ponta da Espera - Cujupe

2019

469/ /DAY14.064 /MONTH

2020

396 /DAY11.889 /MONTH

2021