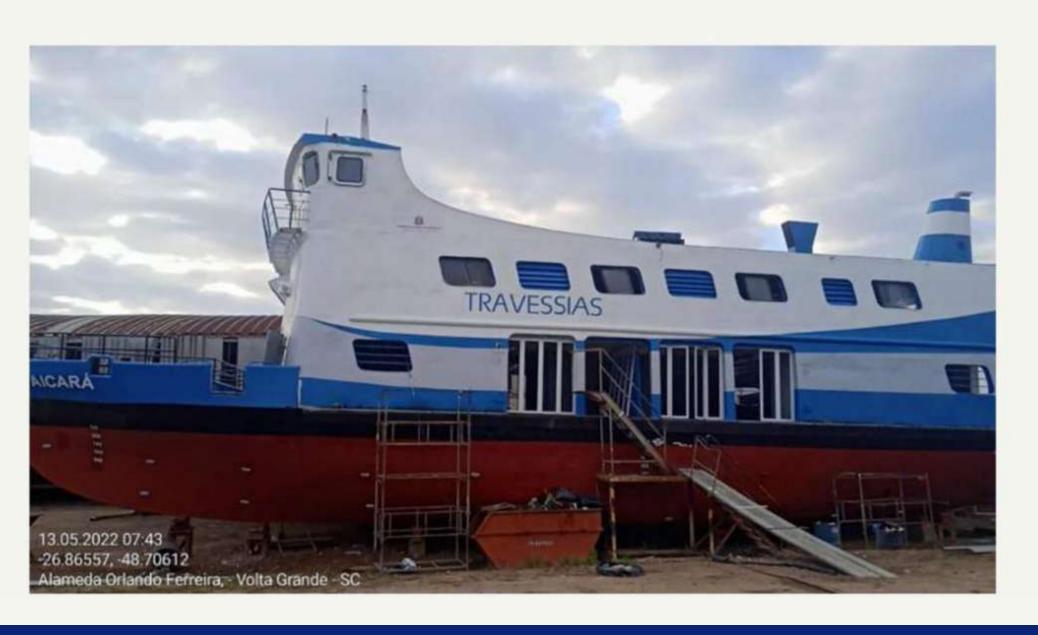

# PROJECT - PAICARA - General Repair

Type - Complete Naval Repair

Vessel - "Speedboat Paicará" - Passengers

Client - Departamento Hidroviário de São Paulo

Project Length - 4 months

Conclusion - May/2022

MEASURES:

TOTAL LENGTH: 32.48 m

BREADTH: 14.00 m

MOULDED DEPTH: 2.86 m

PROJECT DRAUGHT: 2.02 m

CAPACITY: 733 PAX