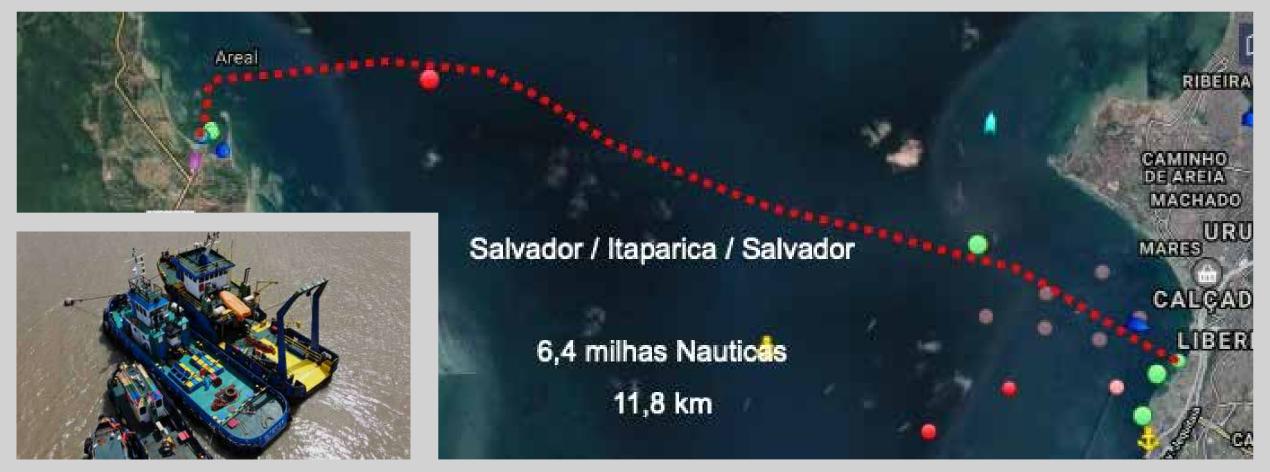

#### BAHA

**CROSSING:** 

Salvador - Itaparica

Em dias normais (média do mês geral)

• 2.000 /DAY

• 60.000 /MONTH

Em feriados maiores como São João e Ano Novo, por exemplo:

• 6.000 /DAY

• 180.000 /MONTH

Em dias normais (média do mês geral)

• 15.000 /DAY

• 450.000 /MONTH

Em feriados maiores como São João e Ano Novo, por exemplo:

• 45.000 /DAY

• 1.350.000 /MONTH