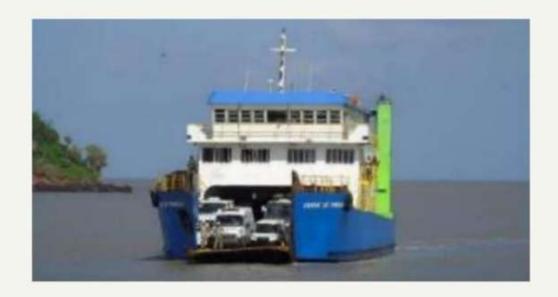

#### Company

With around 1,900 qualified employees, the company is directly involved in the operation of more than 70 vessels throughout the country, of which 32 are owned by the company, operating in the following states: Maranhão, Pará, Paraná, São Paulo, Rio de Janeiro, Bahia and Santa Catarina. In each of these locations, the company has a highly qualified team.

The company has expertise in the operation of vehicle and passenger waterway transport systems. The system of coastal crossings in the state of São Paulo is highlighted, consisting of eight crossings: Santos/Guarujá, Bertioga/Guarujá, São Sebastião/lhabela, Iguape/Juréia, Cananéia/Ilha Comprida, Cananéia/Continente, Santos/Vicente de Carvalho and Cananéia/Ariri. With a fleet of 34 vessels, including speedboats and ferry boats, the system has an average daily volume of 18,000 pedestrians, 10,000 cyclists and 29,000 vehicles. In addition, Internacional Marítima operates crossings in the states of Maranhão, Bahia, São Paulo (EMAE and CESP) and Paraná in the emergency contract regime of Guaratuba Bay.