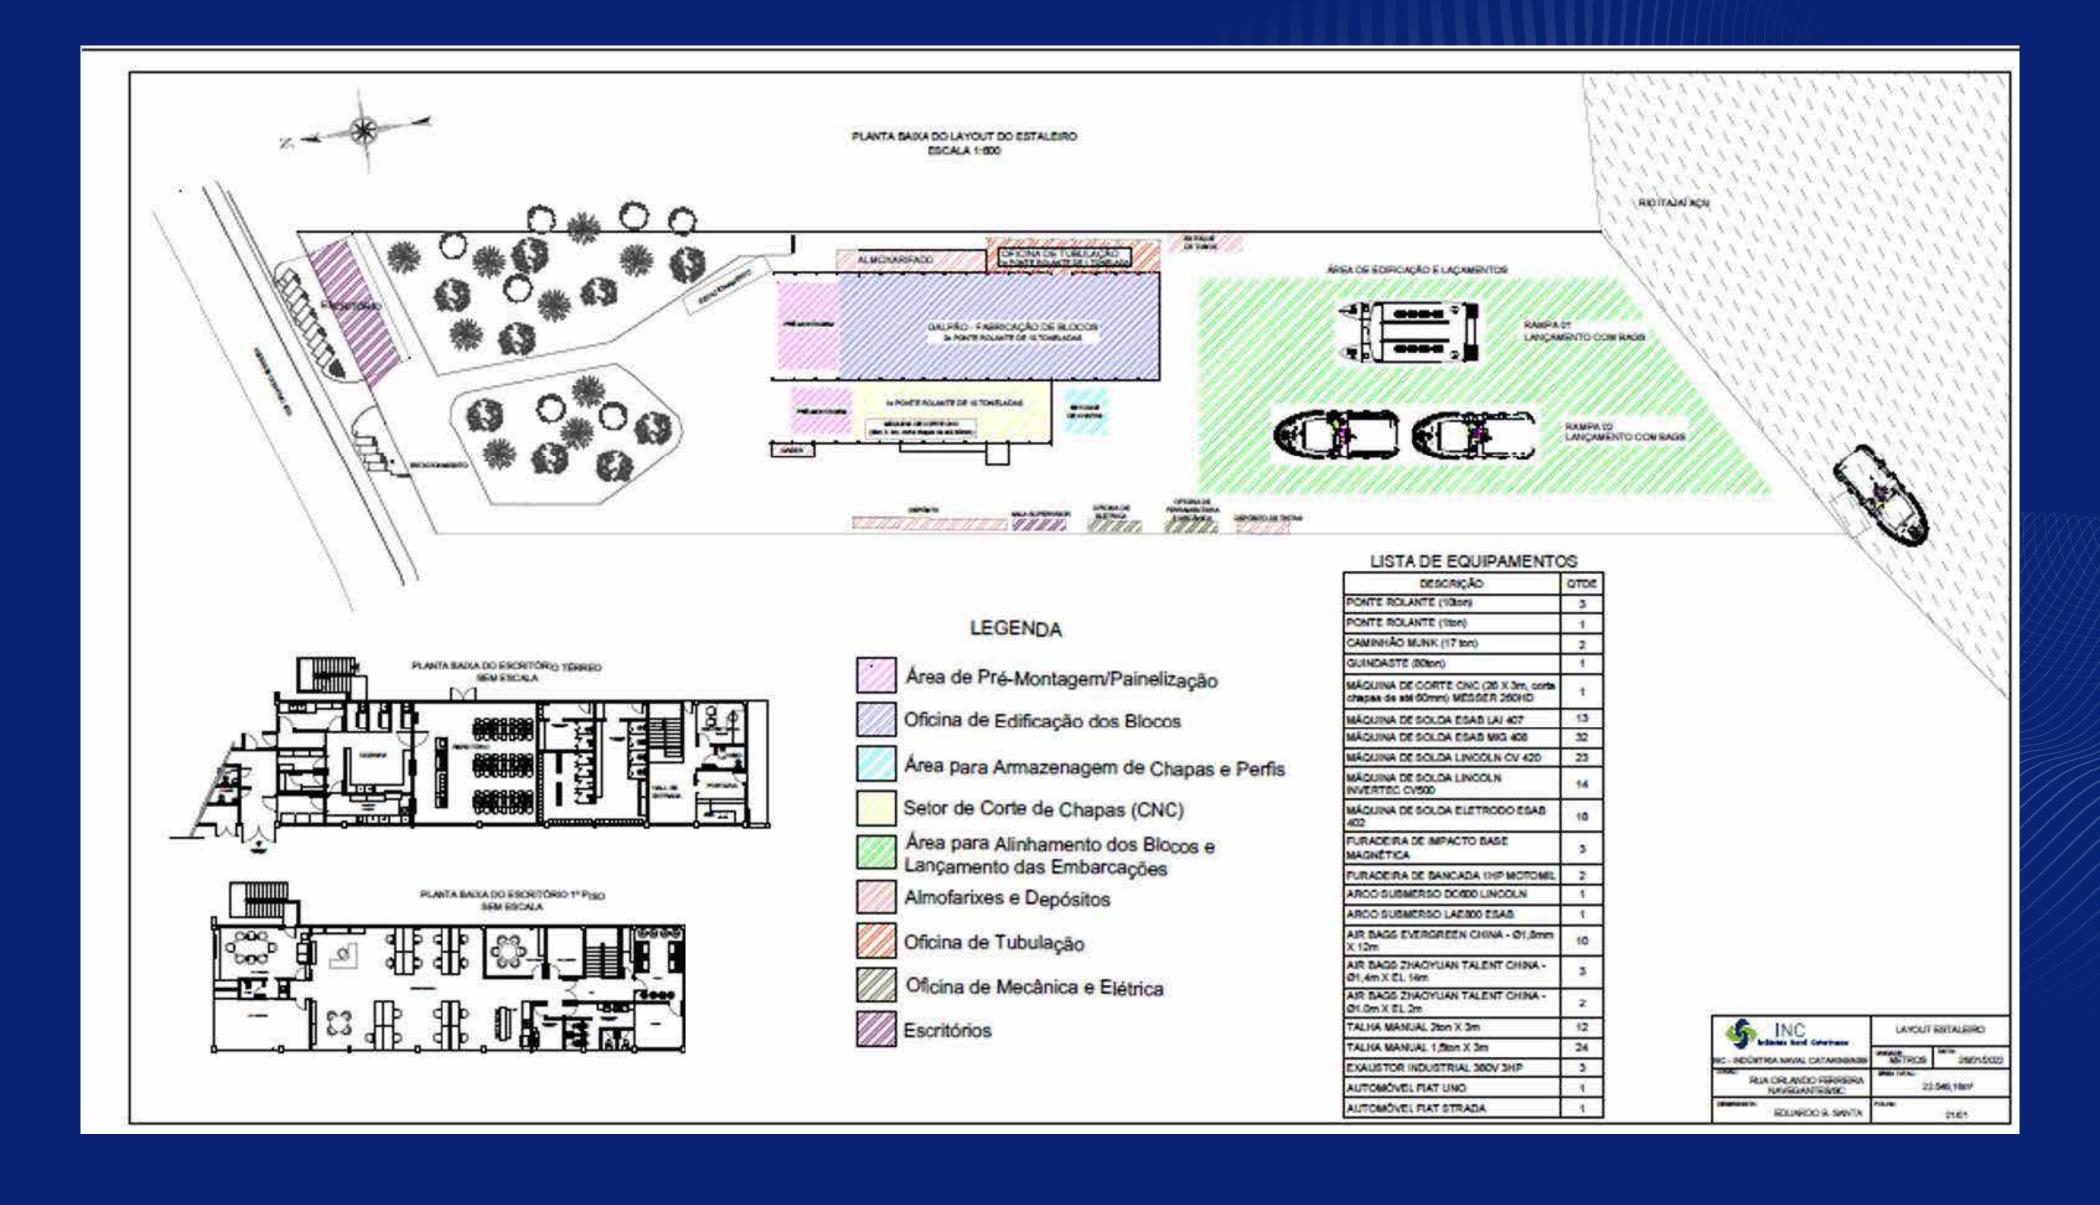

## The Shipyard

Indústria Naval Catarinense - INC, provides services in the field of naval construction and repair, specific products for vessels, with quality and operational excellence.

The shipyard is located in an area of 30,000m², with 1750m² of covered area, in the city of Navegantes / SC, on the coast of the Itajaí-Açu river, today the center of the Brazilian shipbuilding industry.

## Layout e Machinery

#### Location

The Naval Industry of Santa Catarina - INC, is located in a region that concentrates large shipyards and the main pole of the metal-mechanical industries of the State of Santa Catarina. The region concentrates skilled labor and available to meet any demand related to the naval area.

#### Navegantes

- Cranes and Marine Equipment Huisman Brasil Ltda.
- Shipyard Keppel Singmarine

#### Itajaí – 16 km

- Shipyard Detroit Brasil Ltda.
- Brasil Sul Shipyard (antigo Oceana Estaleiros Ltda)
- Equipamentos Navais Blenke Manutenção Industrial Ltda.

#### Joinville — 85 km

- Marine Equipment Navalsul Equipamentos Navais do Sul Ltda.
- Marine Equipment Strahus Tecnologia em Equipamentos Ltda.

#### Jaraguá do Sul – 89 km

Electrical Equipment— WEG S.A.

#### Blumenau —47 km

• Electrical and Automation Equipment - ABB Transformadores