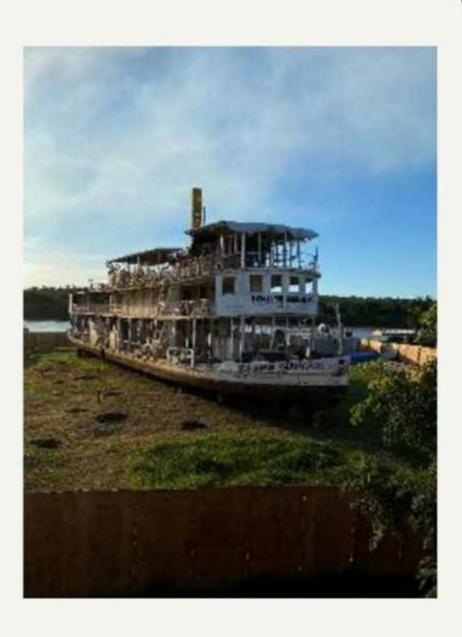

## PROJECT - IEPHA 1 IPHAN - Restoration - General Repair

Type - Complete Naval Repair

Vessel - "Benjamim Guimarães" - Passengers

Client - Prefeitura de Pirapora / MG

Project Length - 10 months

Conclusion - October/2021

**MEASURES**:

TOTAL LENGTH: 44.00 m

BREADTH: 7.90 m

MOULDED DEPTH: 1.21 m

PROJECT DRAUGHT: 0.733 m

CAPACITY: 240 PAX