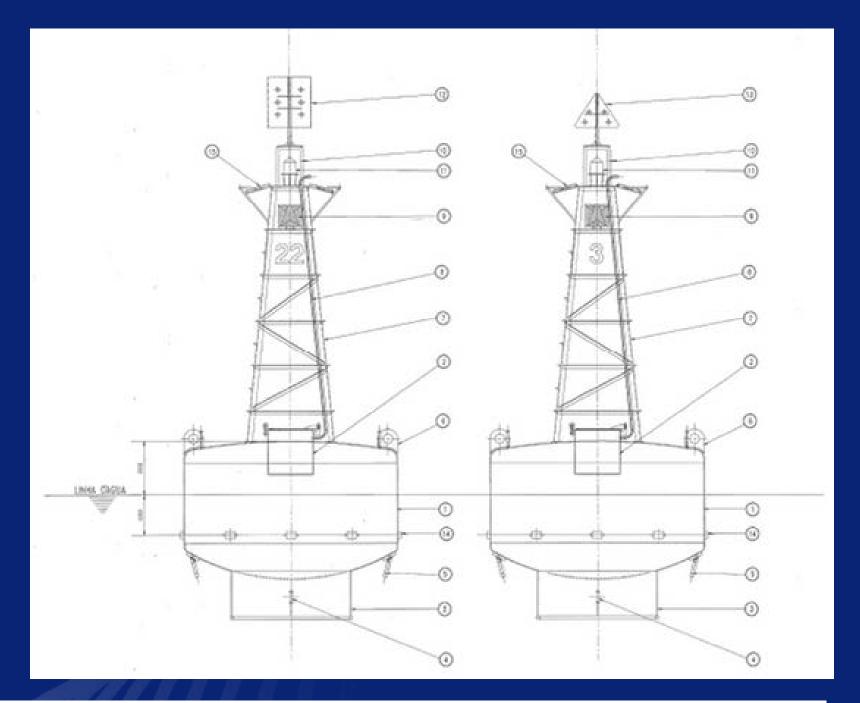

#### Nautical Signaling

Characteristics of the TMPM-Vale São Luís Access Channel

Channel width: 500m (it has narrower points between buoys 05 / 10 and 03 / 04 of the channel).

Channel length: 67 MN.

Nautical Signaling Polypropylene Buoys

Carbon Steel
Buoys