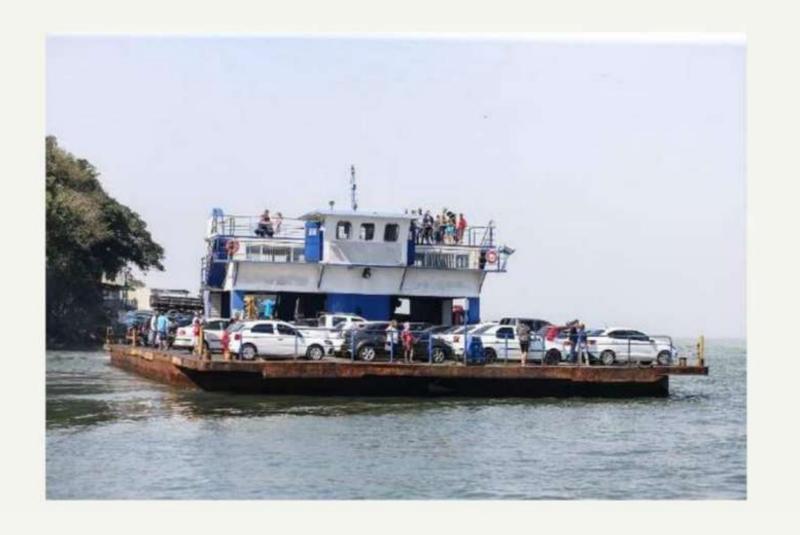

The company has expertise in the operation of vehicle and passenger waterway transport systems. The system of coastal crossings in the state of São Paulo is highlighted, consisting of eight crossings: Santos/Guarujá, Bertioga/Guarujá, São Sebastião/lhabela, Iguape/Juréia, Cananéia/Ilha Comprida, Cananéia/Continente, Santos/Vicente de Carvalho and Cananéia/Ariri. With a fleet of 34 vessels, including speedboats and ferry boats, the system has an average daily volume of 18,000 pedestrians, 10,000 cyclists and 29,000 vehicles. In addition, Internacional Marítima operates crossings in the states of Maranhão, Bahia, São Paulo (EMAE and CESP) and Paraná in the emergency contract regime of Guaratuba Bay.