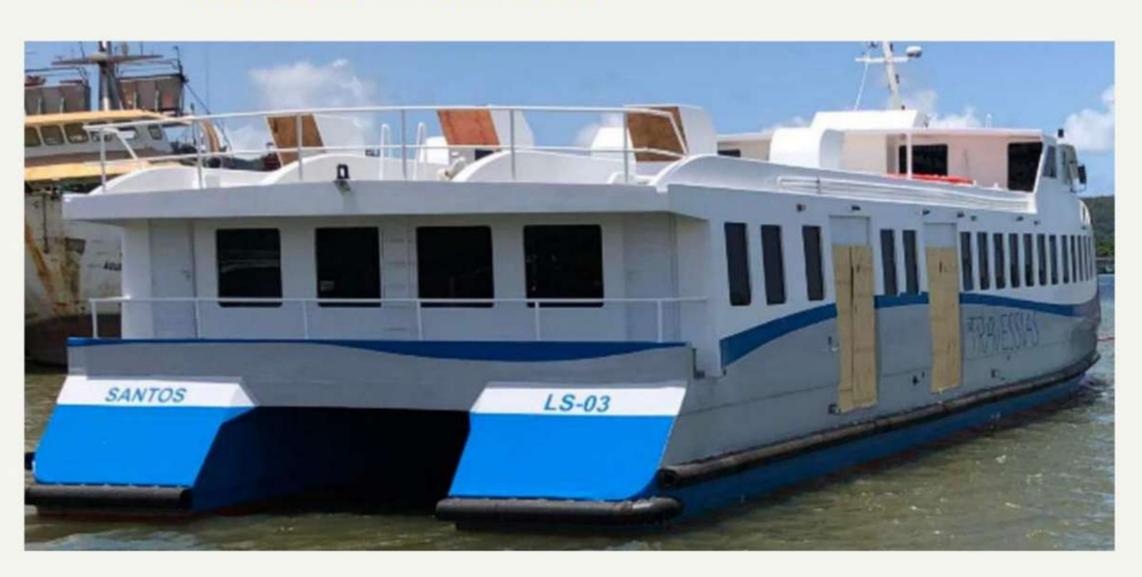

## PROJECT — LSO3 — General Repair

Type - Complete Naval Repair

Vessel - "LS03" - Passenger Catamaran

Client - Dersa/SP

Project Length - 8 months

Conclusion - December/2020

**MEASURES:** 

TOTAL LENGTH: 31.00 m

BREADTH: 9.50 m

MOULDED DEPTH: 195 m

PROJECT DRAUGHT: 1.15 m

CAPACITY: 370 PAX