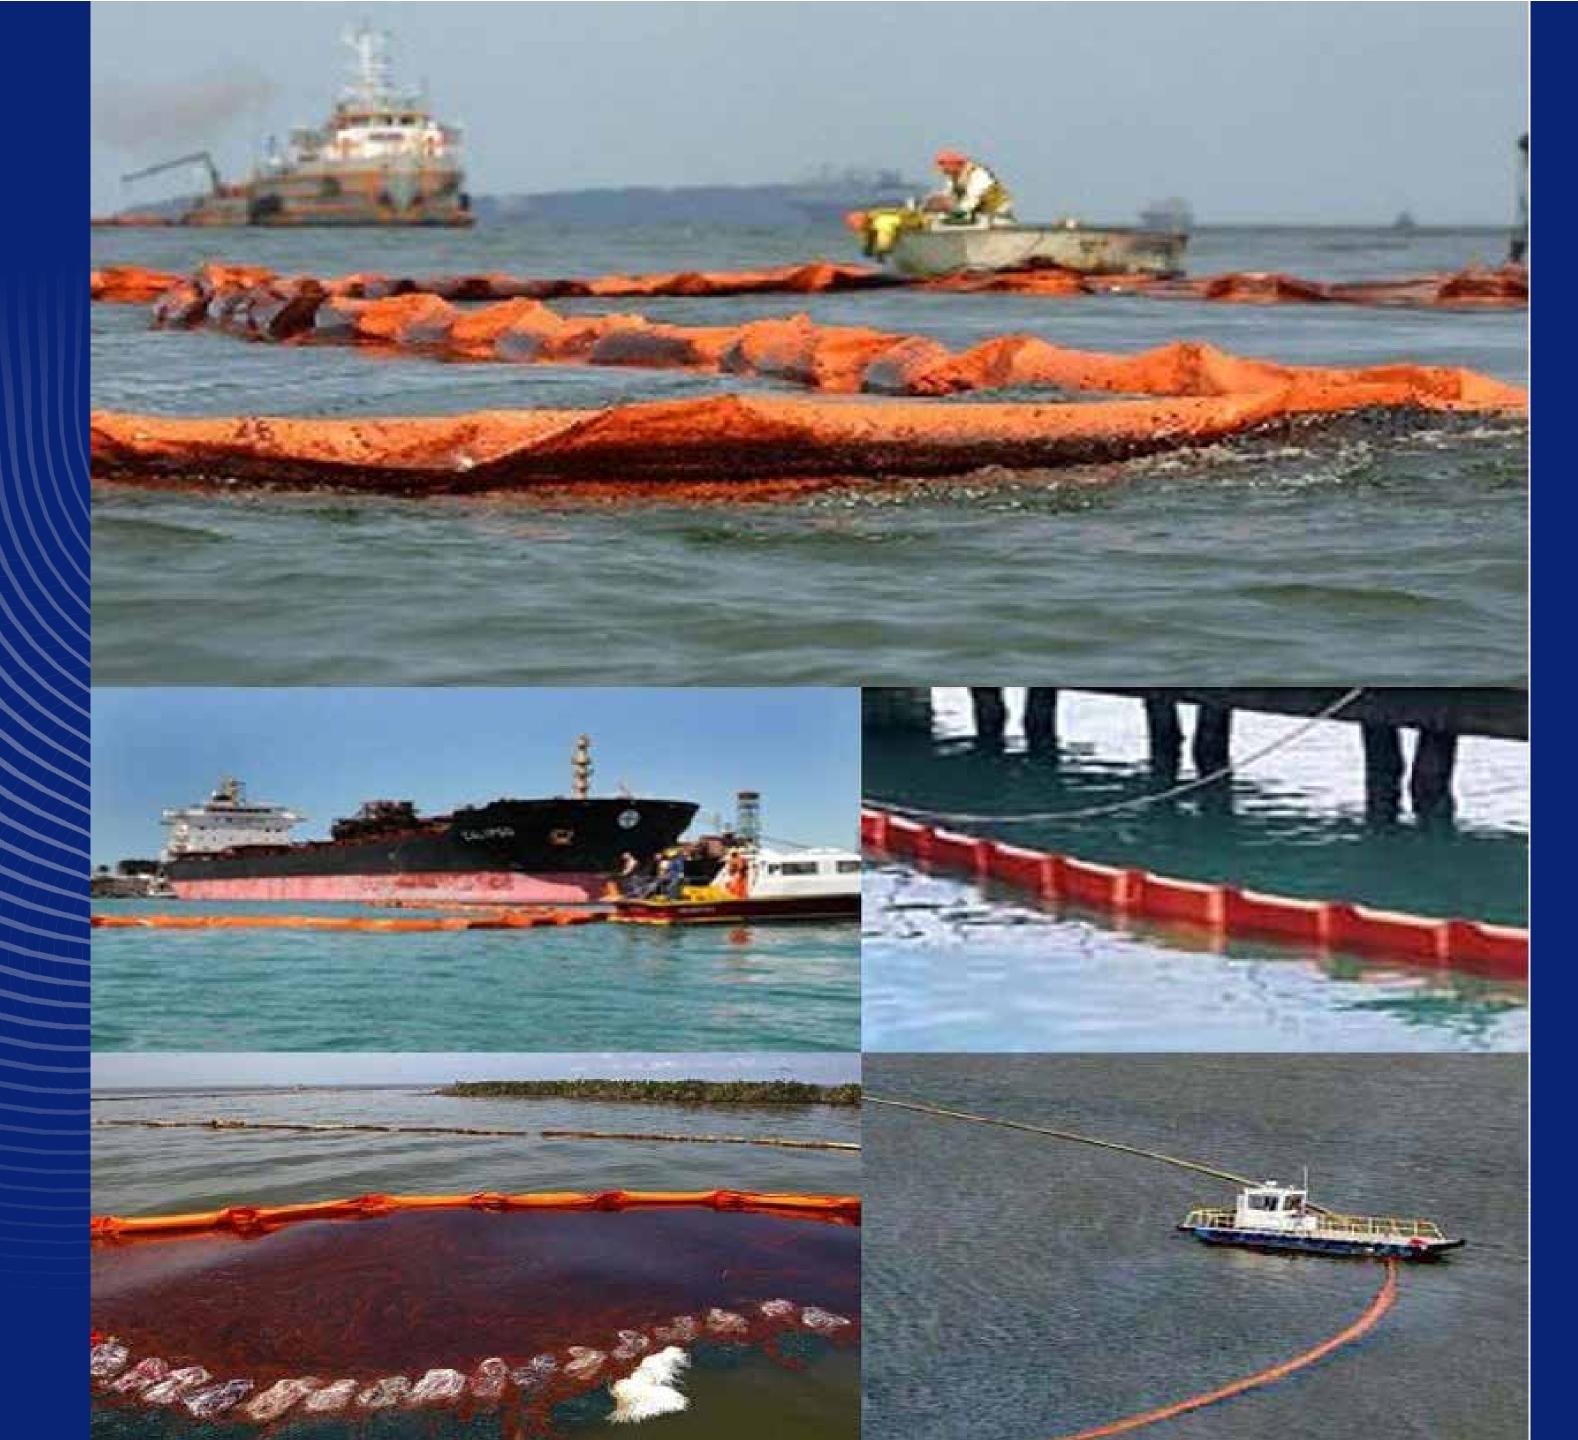

Maintenance/repair of fixed and floating signs with cutting, welding, surface treatment with sandpaper, washing and painting.

Support in dredging activities

Support in containment operations for oil spills with containment booms