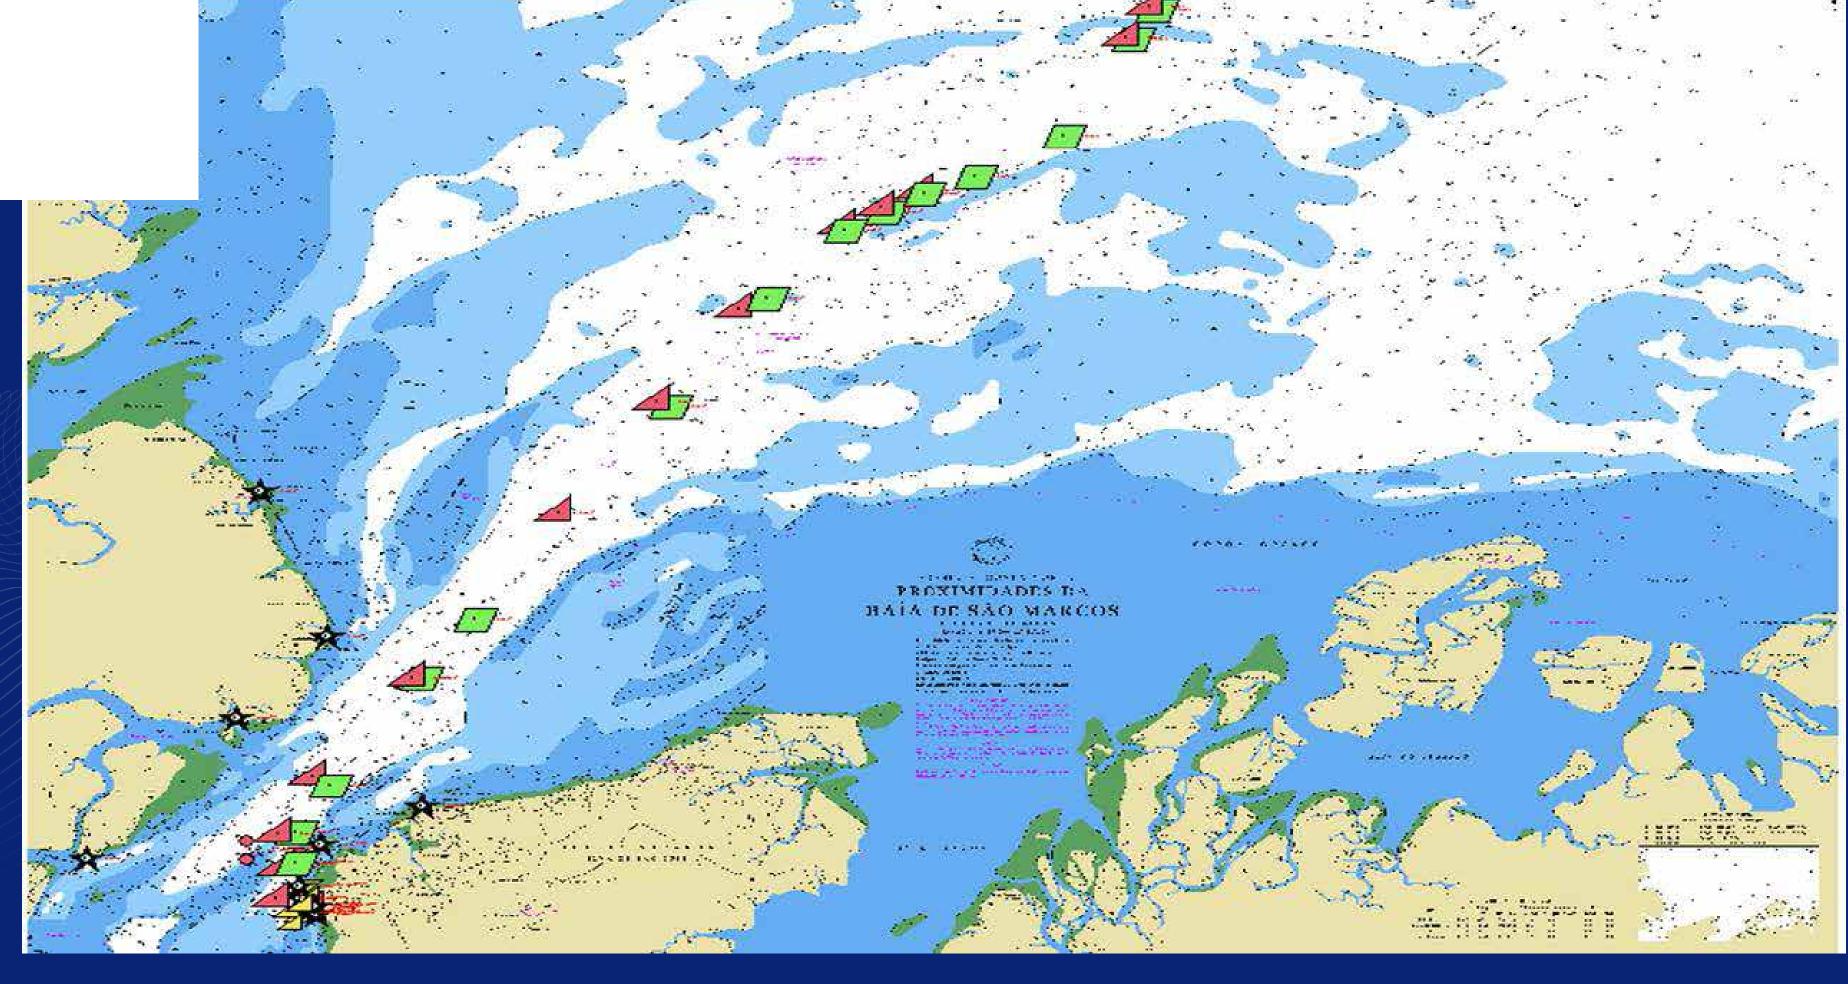

#### Nautical Signaling

Provision of Nautical Signaling Operation/Maintenance Services at the Ponta da Madeira Maritime Terminal in São Luís - MA.

Scope of Services

The services run 24/7.

Nautical Signaling

Maintenance services for nautical signaling (floating beacons and fixed signals) on the access channel, extending 15 MN after buoy 1 and the evolution basin of the Ponta da Madeira Maritime Terminal (TMPM), in São Luís - MA.

#### Nautical Signaling

Characteristics of the TMPM-Vale São Luís Access Channel

Channel width: 500m (it has narrower points between buoys 05 / 10 and 03 / 04 of the channel).

Channel length: 67 MN.

Nautical Signaling Polypropylene Buoys