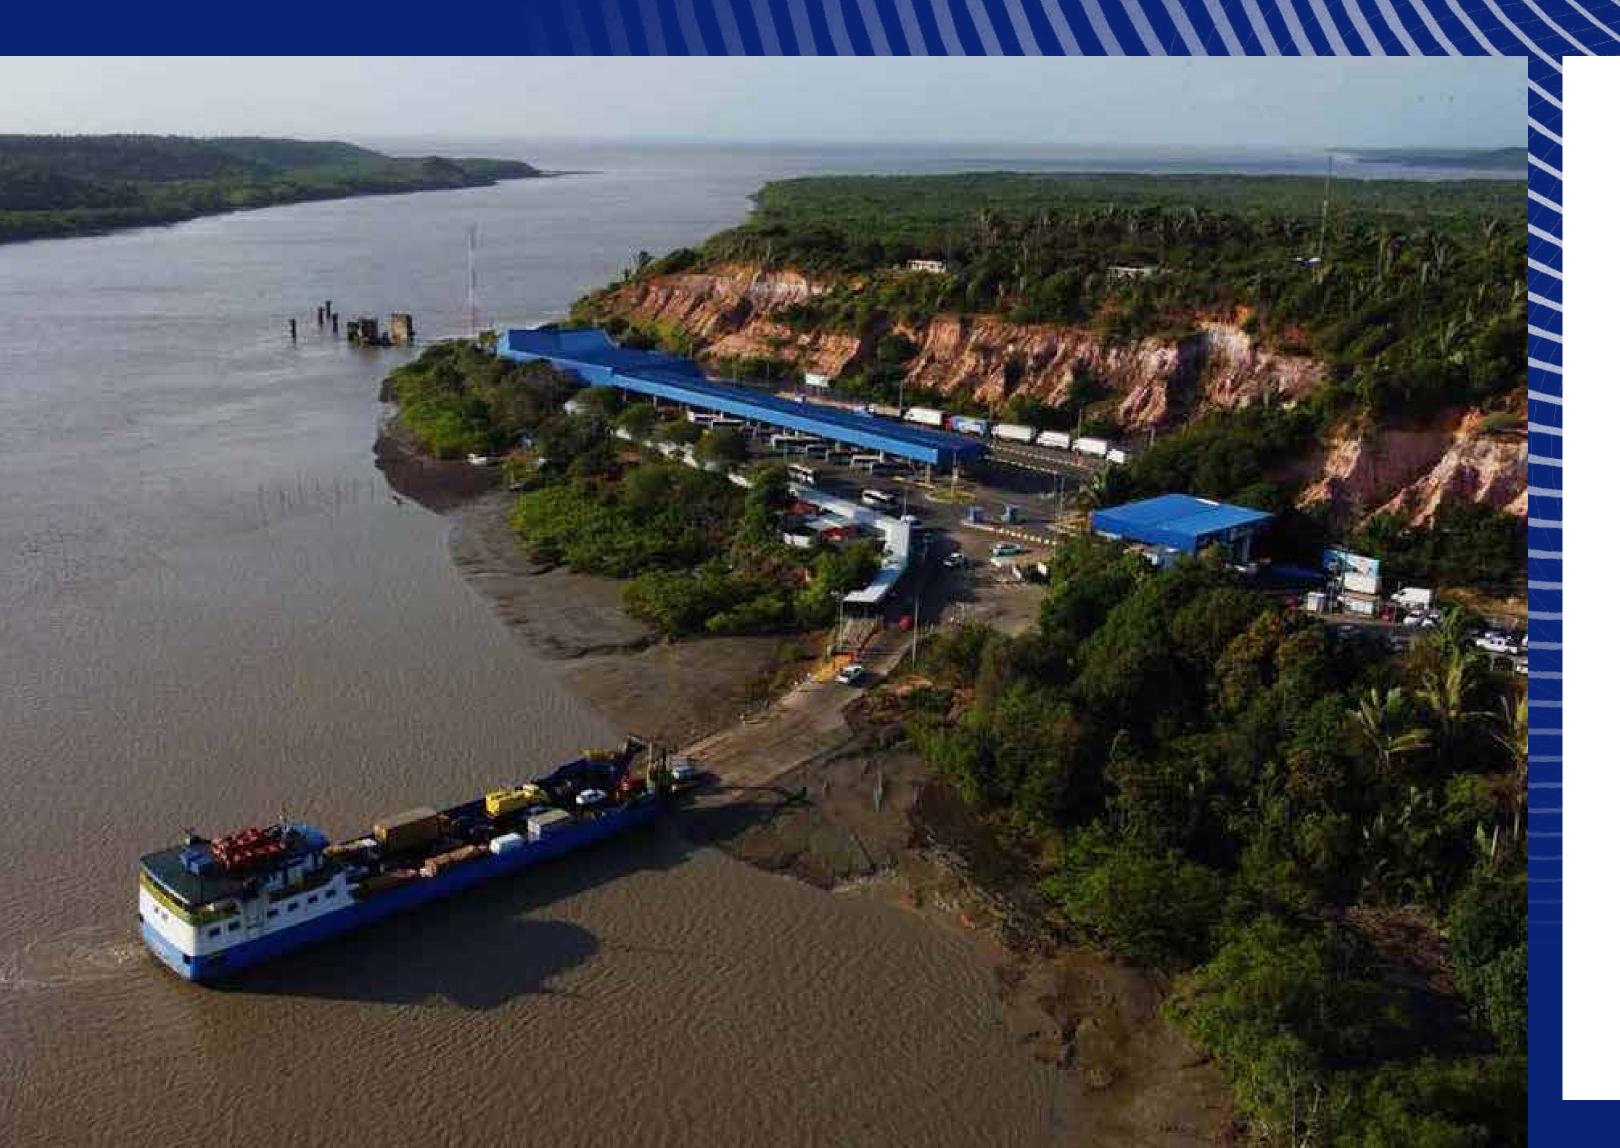

The company has expertise in the operation of vehicle and passenger waterway transport systems. The system of coastal crossings in the state of São Paulo is highlighted, consisting of eight crossings: Santos/Guarujá, Bertioga/Guarujá, São Sebastião/lhabela, Iguape/Juréia, Cananéia/Ilha Comprida, Cananéia/Continente, Santos/Vicente de Carvalho and Cananéia/Ariri. With a fleet of 34 vessels, including speedboats and ferry boats, the system has an average daily volume of 18,000 pedestrians, 10,000 cyclists and 29,000 vehicles. In addition, Internacional Marítima operates crossings in the states of Maranhão, Bahia, São Paulo (EMAE and CESP) and Paraná in the emergency contract regime of Guaratuba Bay.

# MARANHAO

**CROSSING:** 

Ponta da Espera - Cujupe

2019

469/ /DAY14.064 /MONTH

2020

396 /DAY11.889 /MONTH

2021