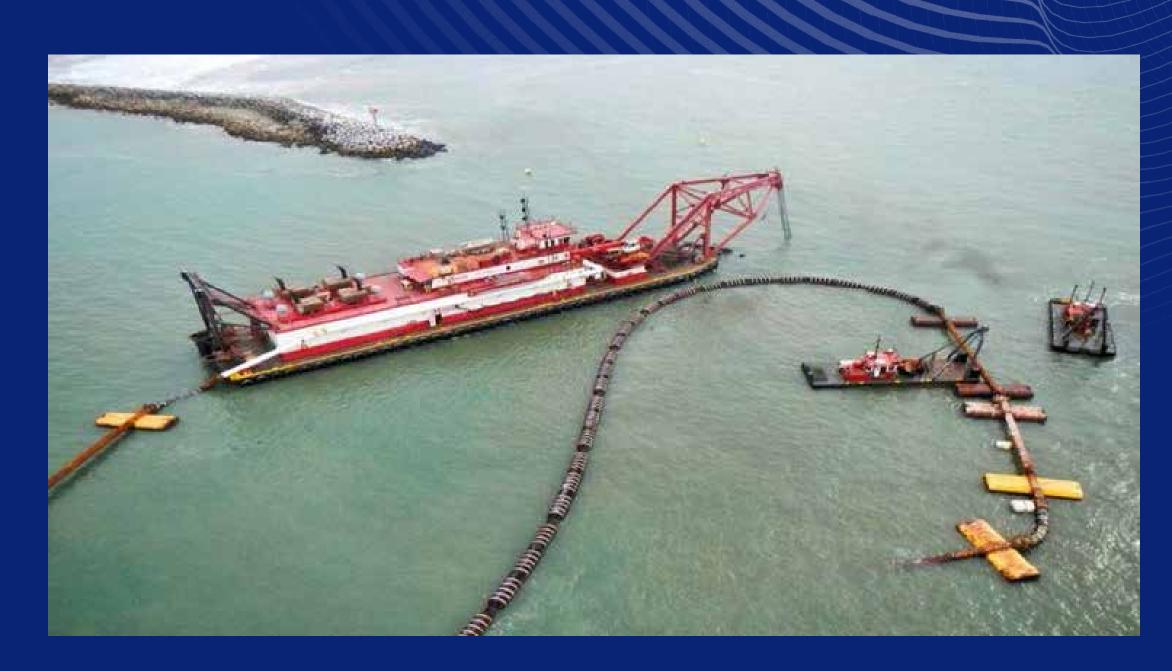

Maintenance/repair of fixed and floating signs with cutting, welding, surface treatment with sandpaper, washing and painting.

Support in dredging activities

Support in containment operations for oil spills with containment booms