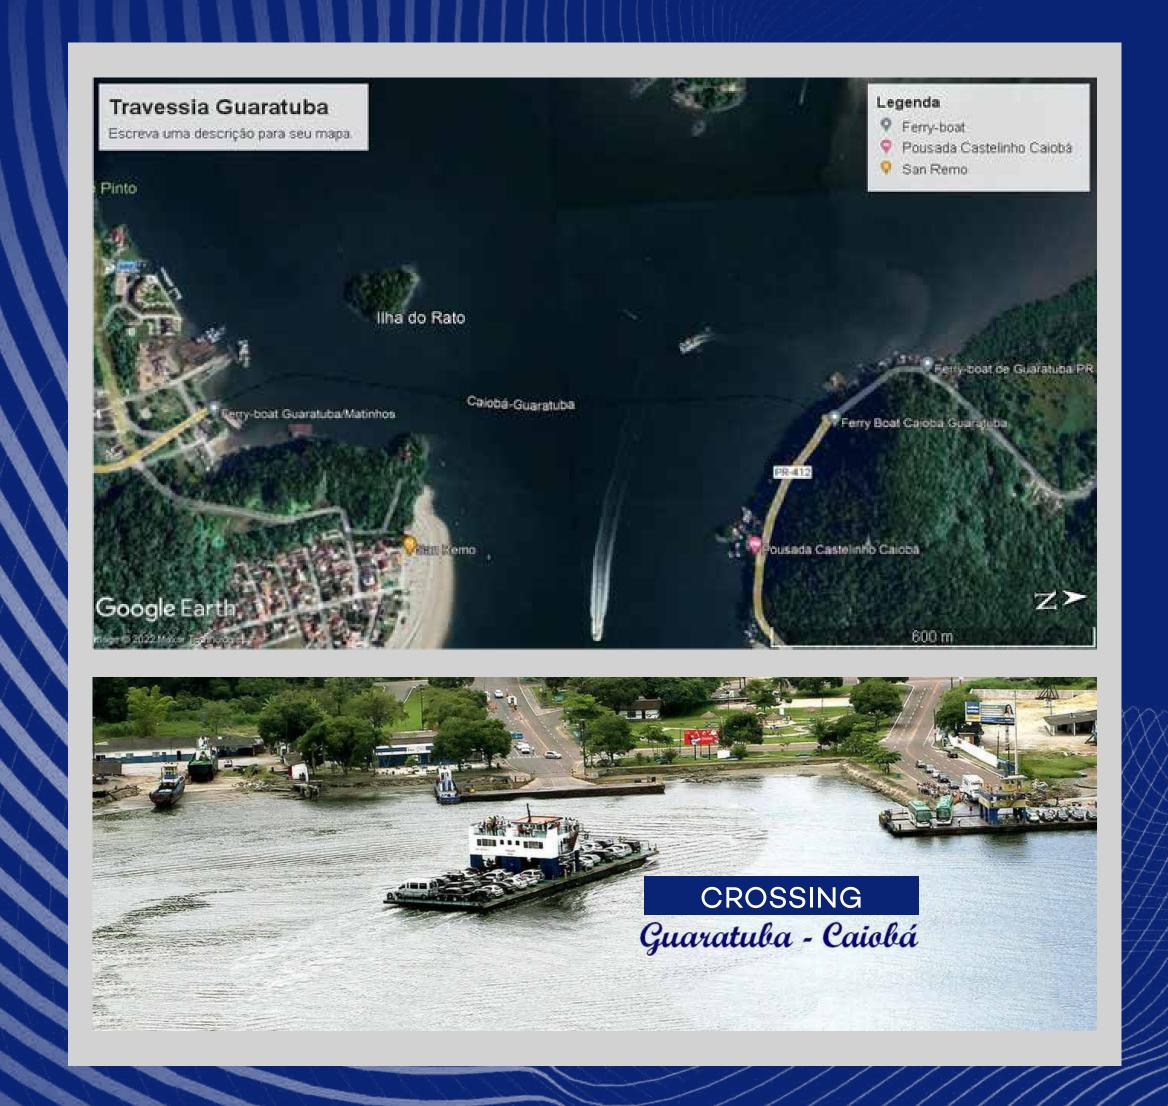

# PARANÁ

**CROSSING:** 

Guaratuba - Caiobá

(Desde fev. 2022)

Média do mês geral

- 4.557 /DAY
- **136.723** /MONTH

Média do mês geral

- 9.114 /DAY
- 273.446 /MONTH

DER - Highway Department of the State of Paraná, crossing Guaratuba Bay, between Guaratuba and Caiobá.

(Service Provision Agreements)

Operation of third-party vessles
- Offshore -

Supply of skilled labor for maritime services and port industry