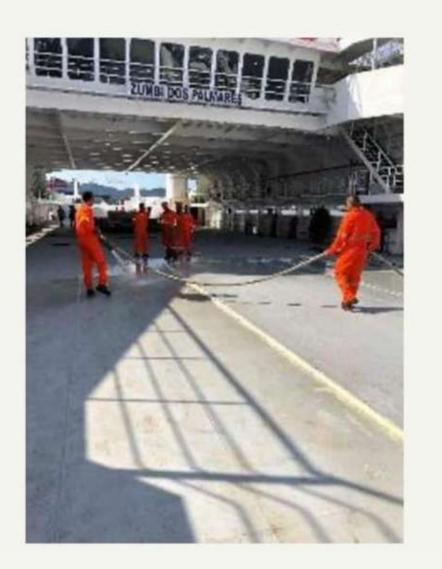

# PROJECT - FB - Zumbi dos Palmares

Type - Repairment

Vessel - FB - Zumbi dos Palmares

Client - ITS - Salvador

Project Length - 6 months

Conclusion - June/2018

TOTAL LENGTH: 105.40 m

**BREADTH: 18.08 m** 

MOULDED DEPTH: 3.90 m

PROJECT DRAUGHT: 2.67 m

CAPACITY: 1200 PAX + 185 Vehicles