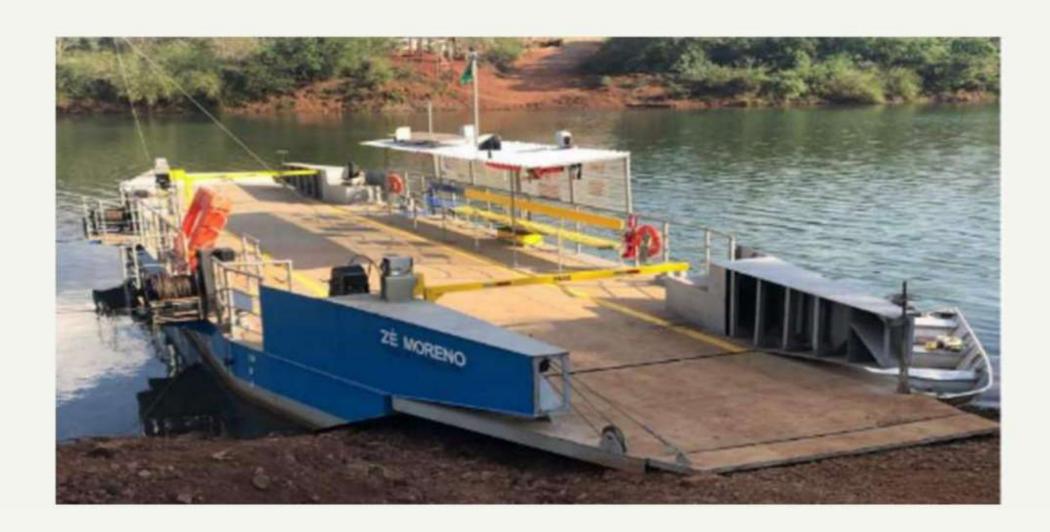

# PROJECT - INC-001

Type - New Construction

Vessel - "Zé Moreno" - Ferry Boat

Client - Prefeitura de Campina da Lagoa/PR

Project Length - 4 months

Conclusion - November/2019

**MEASURES**:

TOTAL LENGTH: 25.00 m

BREADTH: 6.77 m

MOULDED DEPTH: 1.20 m

PROJECT DRAUGHT: 0.66 m

CAPACITY: 12 PAX + 3 STD CAR + 6 MOTOS