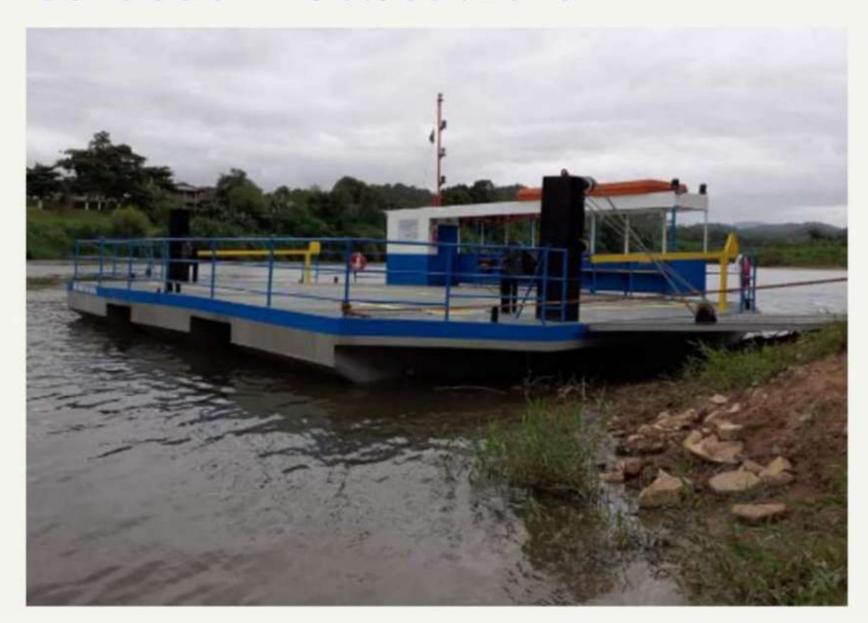

# PROJECT - INC-002

Type - New Construction

Vessel - "Ari Dias da Silva" - Ferry Boat

Client - Prefeitura de Eldorado/SP

Project Length - 4 months

Conclusion - October/2019

**MEASURES:** 

TOTAL LENGTH: 10.00 m

BREADTH: 15.00 m

MOULDED DEPTH: 1.20 m

PROJECT DRAUGHT: 1.02 m

CAPACITY: 28 pax + 6 STD CAR