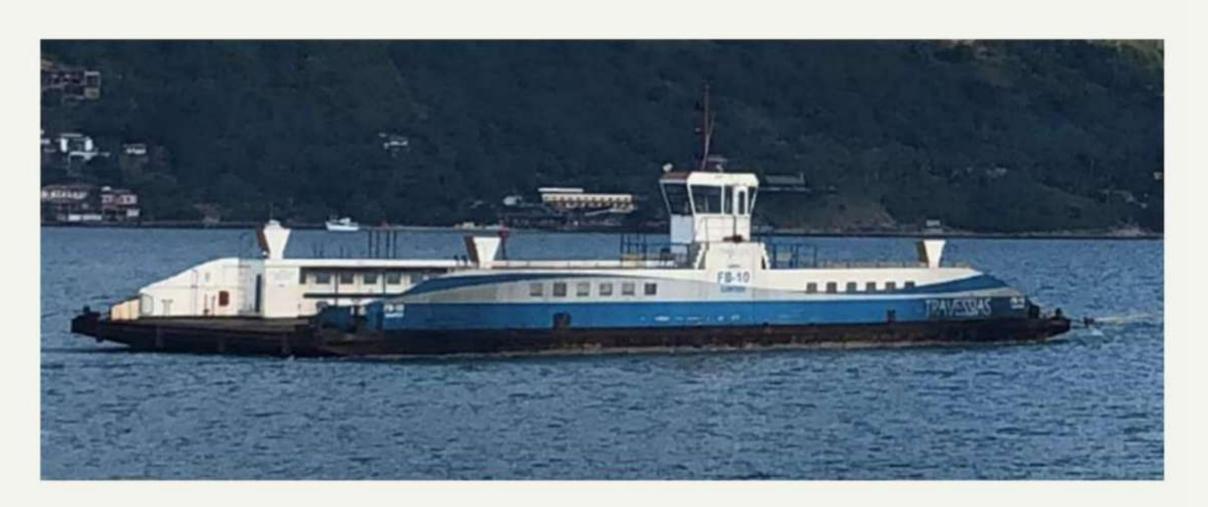

# PROJECT - FB-10

Type - Repairment

Vessel - FB-10 - Ferry Boat

Client - Dersa

Project Length - 6 months

Conclusion - November/2018

**MEASURES**:

TOTAL LENGTH: 47.40 m

BREADTH: 13.20 m

MOULDED DEPTH: 1.95 m

PROJECT DRAUGHT: 1.00 m

CAPACITY: 200 PAX + 40 STD CAR