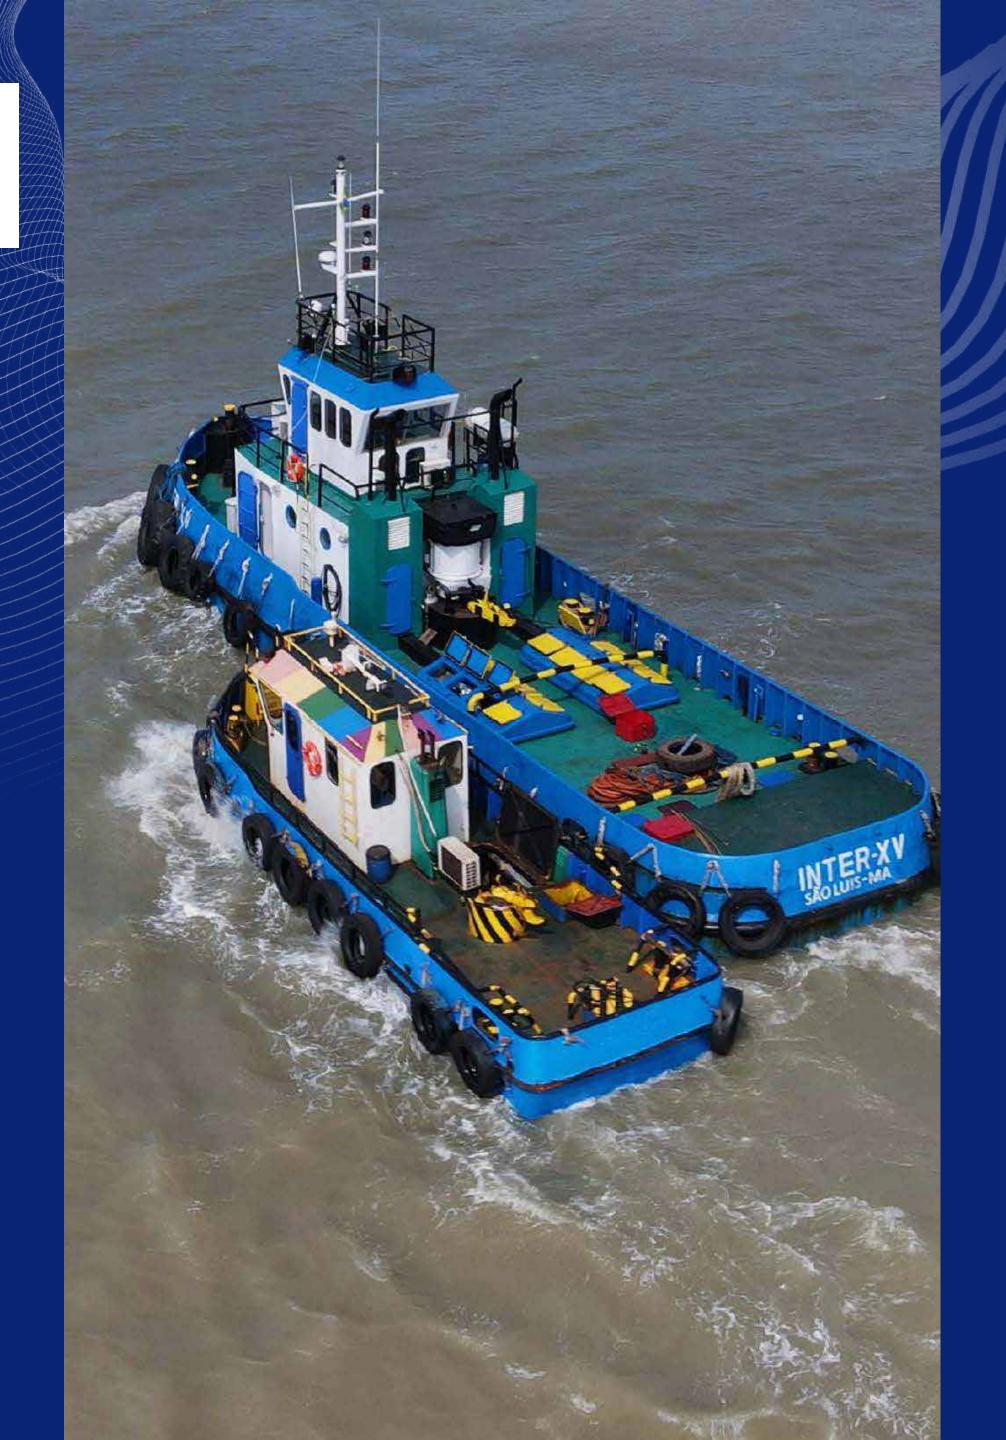

# Company

Internacional Marítima Ltda was founded in 1988, headquartered in São Luís - MA. This is a shipping company, provider of shipbuilding and maritime construction services, and operates in various activities related to the maritime sector, such as: operating vessels (own and third parties), supplying qualified maritime labor, mooring, unmooring, berthing and unberthing of ships, shipbuilding, among other maritime and port services.

# Company

With around 1,900 qualified employees, the company is directly involved in the operation of more than 70 vessels throughout the country, of which 32 are owned by the company, operating in the following states: Maranhão, Pará, Paraná, São Paulo, Rio de Janeiro, Bahia and Santa Catarina. In each of these locations, the company has a highly qualified team.