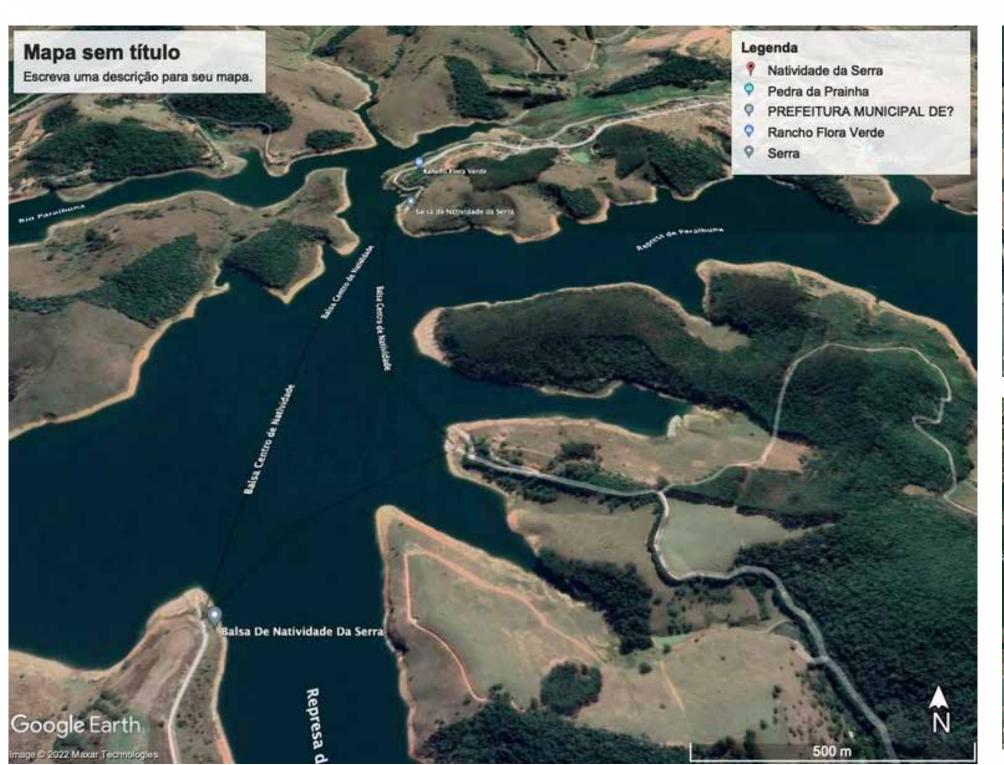

# SÃO PAULO

CROSSING:

DH SP (Desde 2018)

Média do mês geral

- 369 /DAY
- 11.070 /MONTH

Média do mês geral

- 655 /DAY
- **19.650** /MONTH

CESP - Companhia Energética de São Paulo, crossings located between the counties of Paraibuna and Natividade da Serra, called: "Paraitinga Crossing", "Varginha Crossing" and "Natividade da Serra Crossing". (Service Provision Agreements)