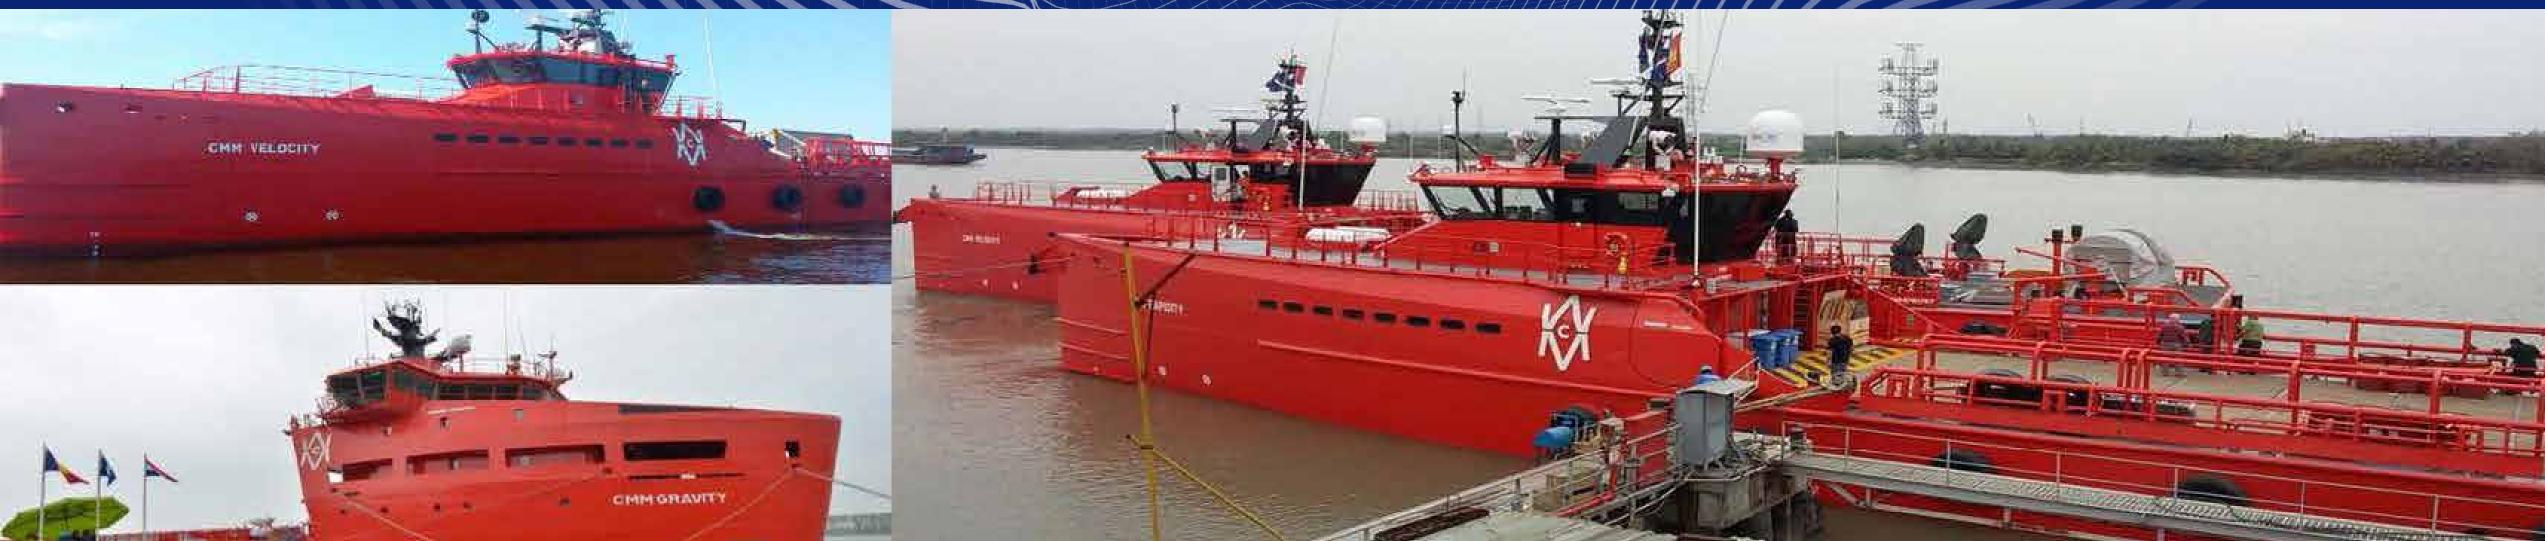

DH SP (Desde 2018)



Média do mês geral

- 369 /DAY
- 11.070 /MONTH



Média do mês geral

- 655 /DAY
- **19.650** /MONTH







CESP - Companhia Energética de São Paulo, crossings located between the counties of Paraibuna and Natividade da Serra, called: "Paraitinga Crossing", "Varginha Crossing" and "Natividade da Serra Crossing". (Service Provision Agreements)

# SÃO PAULO

CROSSING:
São Paulo Coast

(From 2007 a 2018)









# PARANÁ

**CROSSING:** 

Guaratuba - Caiobá

(Desde fev. 2022)



Média do mês geral

- 4.557 /DAY
- **136.723** /MONTH



Média do mês geral

- 9.114 /DAY
- 273.446 /MONTH



DER - Highway Department of the State of Paraná, crossing Guaratuba Bay, between Guaratuba and Caiobá.

(Service Provision Agreements)

Operation of third-party vessles
- Offshore -





Supply of skilled labor for maritime services and port industry







Shipbuilding, ship repair and maintenance







Mooring and unmooring of ships and nautical signaling





#### Nautical Signaling





Provision of Nautical Signaling Operation/Maintenance Services at the Ponta da Madeira Maritime Terminal in São Luís - MA.

Scope of Services

The services run 24/7.

Nautical Signaling

Maintenance services for nautical signaling (floating beacons and fixed signals) on the access channel, extending 15 MN after buoy 1 and the evolution basin of the Ponta da Madeira Maritime Terminal (TMPM), in São Luís - MA.

These services are carried out with the supply of a manned vessel suitable for nautical signaling activities

This vessel is also used to support VALE's bathymetry activities on