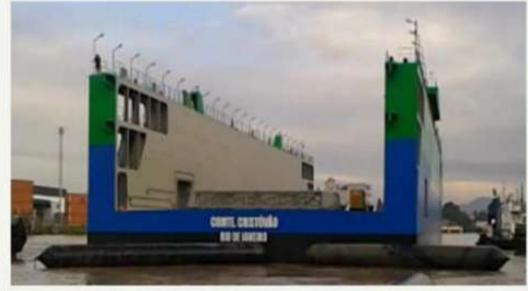

# PROJECT - Floating Dock

Type - Completion of new construction

Vessel - Floating Dock

Customer - Dock Brasil

Project Length - 6 months

Conclusion - May/2016

| CARACTERISTICAS PRINCIPAIS MAIN CHARACTERISTICS                                          |         |
|------------------------------------------------------------------------------------------|---------|
| CAPACIDADE DE IÇAMENTO (DOCAGEM CONVENCIONAL)<br>LIFTING CAPACITY (CONVENTIONAL DOCKING) | 5 000 1 |
| CAPACIDADE DE IÇAMENTO (LOAD-IN/LOAD-OUT) LIFTING CAPACITY (LOAD-IN/LOAD-OUT)            | 3 000 1 |
| COMPRIMENTO TOTAL TOTAL LENGTH                                                           | 99,0 m  |
| COMPRIMENTO DO PONTÃO<br>LENGTH OF THE CAISSON                                           | 95,0 m  |
| BOCA EXTERNA (MOLDADA)  EXTERNAL BREADTH (MOULDED)                                       | 30,0 m  |
| BOCA INTERNA LIVRE<br>FREE INTERNAL BREADTH                                              | 24,0 π  |
| PONTAL (MOLDADO) DEPTH (MOULDED)                                                         | 13,2 m  |
|                                                                                          |         |

|   | CARACTERÍSTICAS PARA DOCAGEM CONVENCIONAL                                                                      |        |
|---|----------------------------------------------------------------------------------------------------------------|--------|
|   | CHARACTERISTICS FOR CONVENTIONAL DOCKING                                                                       |        |
|   | CALADO MÁXIMO DE SUBMERSÃO DO DIQUE (MOLDADO) MAXIMUM DOCK SUBMERGENCE DRAUGHT (MOULDED)                       | 12,0 m |
| 9 | CALADO MÁXIMO ACIMA DOS PICADEIROS (COM FOLGA DE 0,3 m) MAXIMUM DRAUGHT ABOVE BLOCKS (WITH CLEARANCE OF 0,3 m) | 6,0 m  |
| 1 | ALTURA DOS PICADEIROS<br>DEPTH OF BLOCKS                                                                       | 1,5 m  |
| 1 | CARACTERÍSTICAS PARA LOAD-IN/LOAD-OUT<br>CHARACTERISTICS FOR LOAD-IN/LOAD-OUT                                  |        |
| 1 | CALADO MÁXIMO DE SUBMERSÃO DO DIQUE (MOLDADO) MAXIMUM DOCK SUBMERGENCE DRAUGHT IMOULDED)                       | 12,0 m |
| 1 | CALADO MÁXIMO ACIMA DOS PICADEIROS (COM FOLGA DE 0,3 m) MAXIMUM DRAUGHT ABOVE BLOCKS (WITH CLEARANCE OF 0,3 m) | 5,35 m |
| 1 | ALTURA DOS PICADEIROS<br>DEPTH OF BLOCKS                                                                       | 2,15 m |