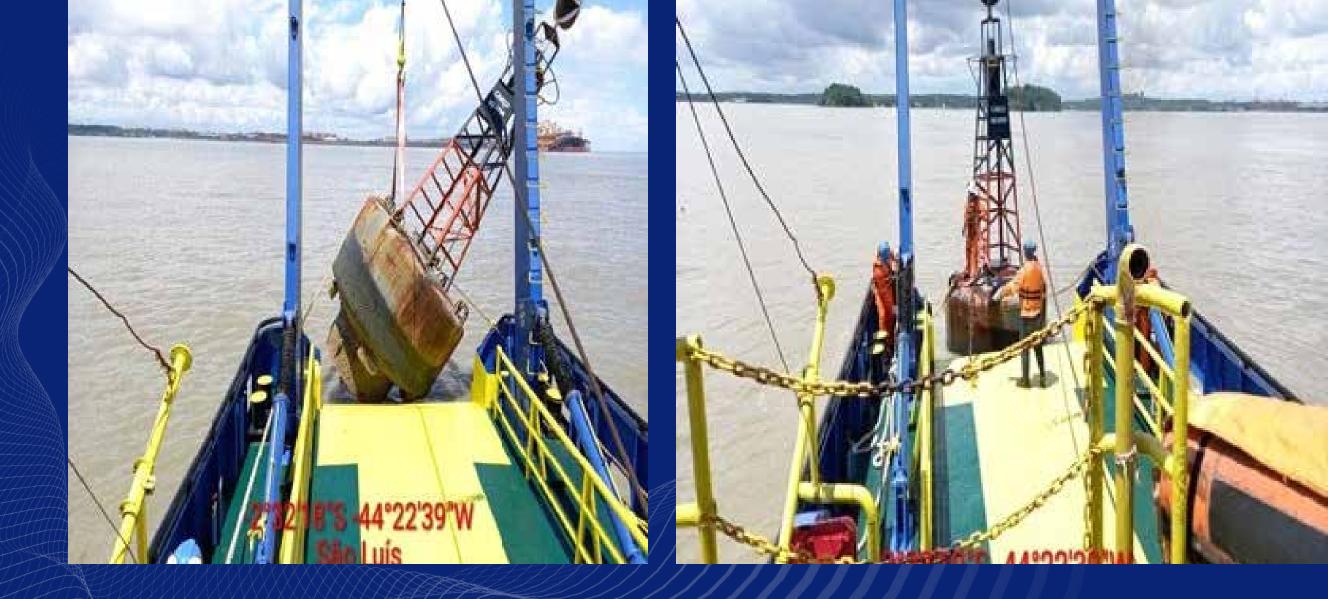

#### Nautical Signaling

Provision of Nautical Signaling Operation/Maintenance Services at the Ponta da Madeira Maritime Terminal in São Luís - MA.

Scope of Services

The services run 24/7.

Nautical Signaling

Maintenance services for nautical signaling (floating beacons and fixed signals) on the access channel, extending 15 MN after buoy 1 and the evolution basin of the Ponta da Madeira Maritime Terminal (TMPM), in São Luís - MA.

#### Nautical Signaling

Buoy maintenance consists of the following steps:

Overnight inspection to verify the lighting situation of the buoys, when requested by the contractor through online monitoring and in compliance with NORMAM 17;

Inspections in the access channel take place every fortnight, while inspections in the turning basin take place weekly. Both inspections cover daytime and nighttime;

Repair, repositioning of buoys and replacement of electronic components in buoys, at sea;

Maintenance/repair of fixed and floating signs with cutting, welding, surface treatment with sandpaper, washing and painting.

Support in dredging activities

Support in containment operations for oil spills with containment booms