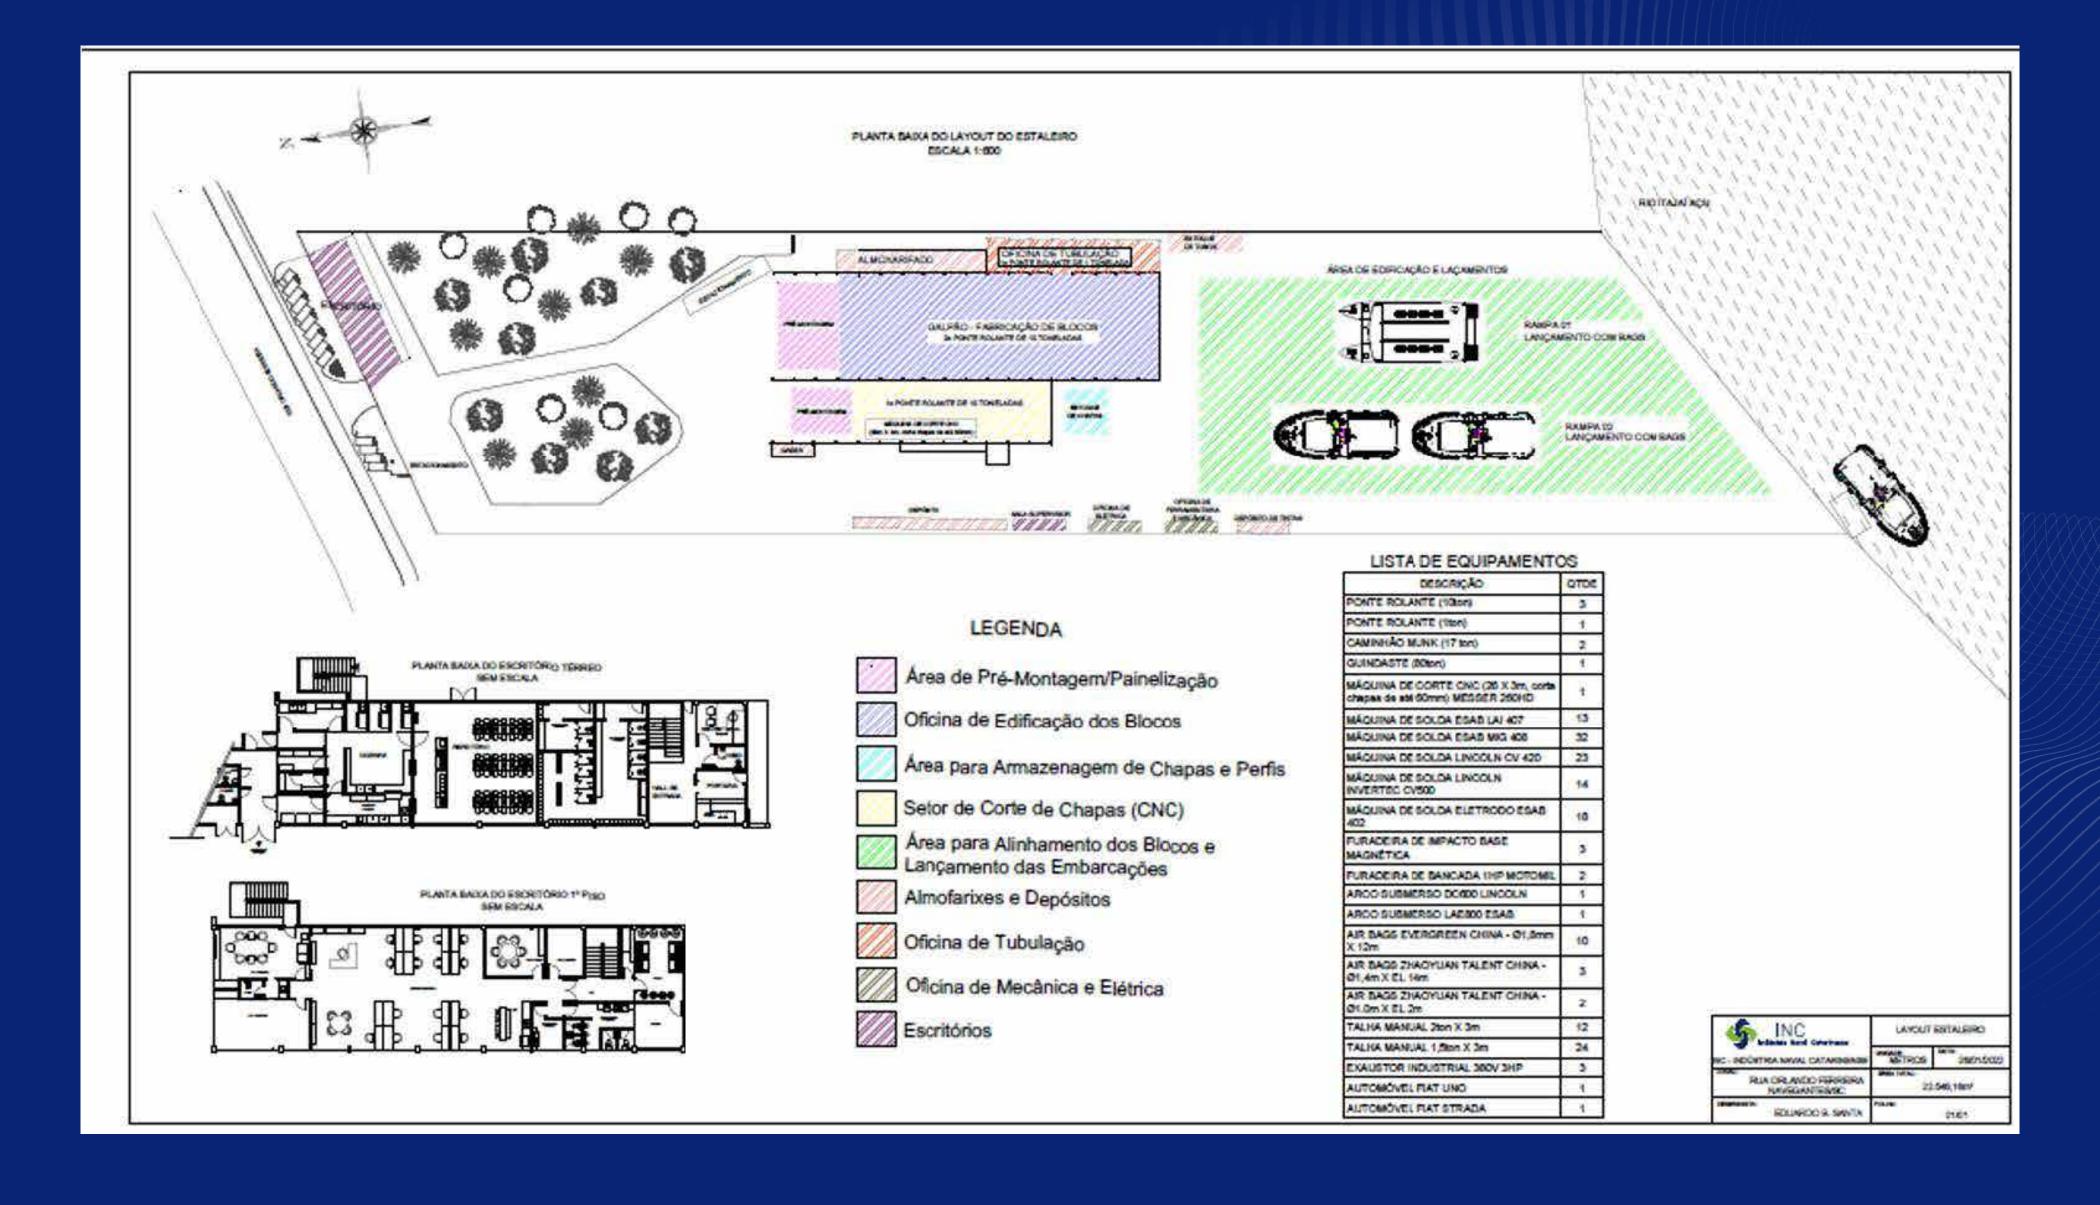

# The Shipyard

Indústria Naval Catarinense - INC, provides services in the field of naval construction and repair, specific products for vessels, with quality and operational excellence.

The shipyard is located in an area of 30,000m², with 1750m² of covered area, in the city of Navegantes / SC, on the coast of the Itajaí-Açu river, today the center of the Brazilian shipbuilding industry.

# Layout e Machinery