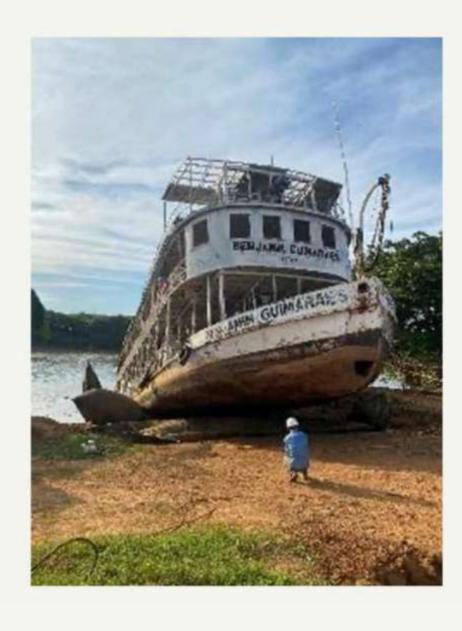

### PROJECT - IEPHA 1 IPHAN - Restoration - General Repair

Type - Complete Naval Repair

Vessel - "Benjamim Guimarães" - Passengers

Client - Prefeitura de Pirapora / MG

Project Length - 10 months

Conclusion - October/2021

**MEASURES**:

TOTAL LENGTH: 44.00 m

BREADTH: 7.90 m

MOULDED DEPTH: 1.21 m

PROJECT DRAUGHT: 0.733 m

CAPACITY: 240 PAX