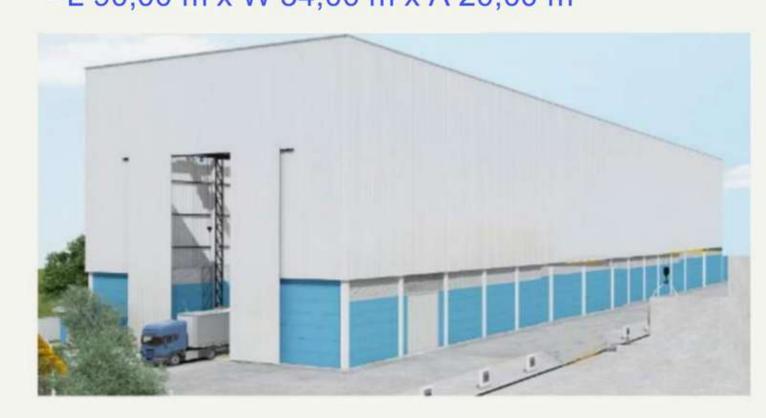

# Investment in Progress Shipyard facilities

Launching career and mooring pier - 2500 ton x 6.00 m draught

Air bag launch system up to 3500 tons

New assembly shed - L 90,00 m x W 34,00 m x A 20,00 m

New assembly shed structure