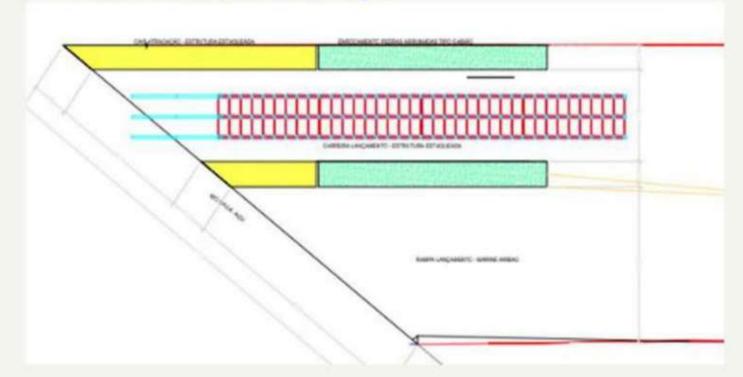

# Investment in Progress Shipyard facilities

Launching career and mooring pier - 2500 ton x 6.00 m draught

Air bag launch system up to 3500 tons

New assembly shed - L 90,00 m x W 34,00 m x A 20,00 m

New assembly shed structure