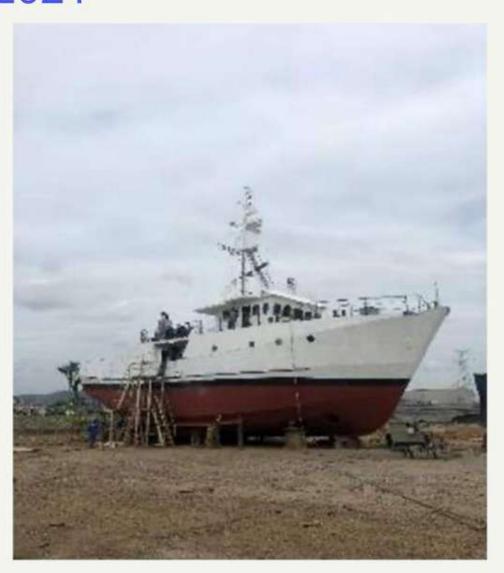

## PROJECT — LSO3 — General Repair

Type - Complete Naval Repair

Vessel - "LS03" - Passenger Catamaran

Client - Dersa/SP

Project Length - 8 months

Conclusion - December/2020

**MEASURES:** 

TOTAL LENGTH: 31.00 m

BREADTH: 9.50 m

MOULDED DEPTH: 195 m

PROJECT DRAUGHT: 1.15 m

CAPACITY: 370 PAX