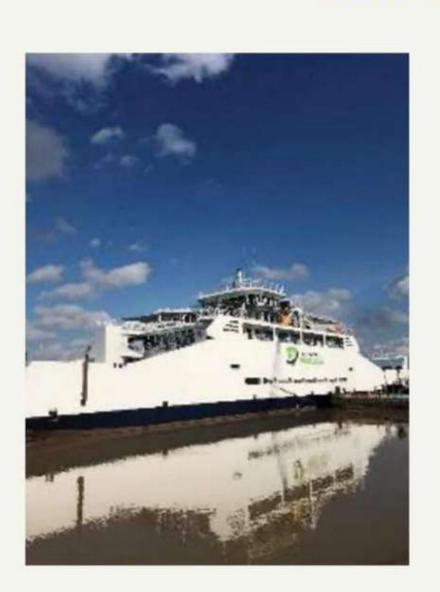

# PROJECT - FB - Zumbi dos Palmares

Type - Repairment

Vessel - FB - Zumbi dos Palmares

Client - ITS - Salvador

Project Length - 6 months

Conclusion - June/2018

TOTAL LENGTH: 105.40 m

**BREADTH: 18.08 m** 

MOULDED DEPTH: 3.90 m

PROJECT DRAUGHT: 2.67 m

CAPACITY: 1200 PAX + 185 Vehicles