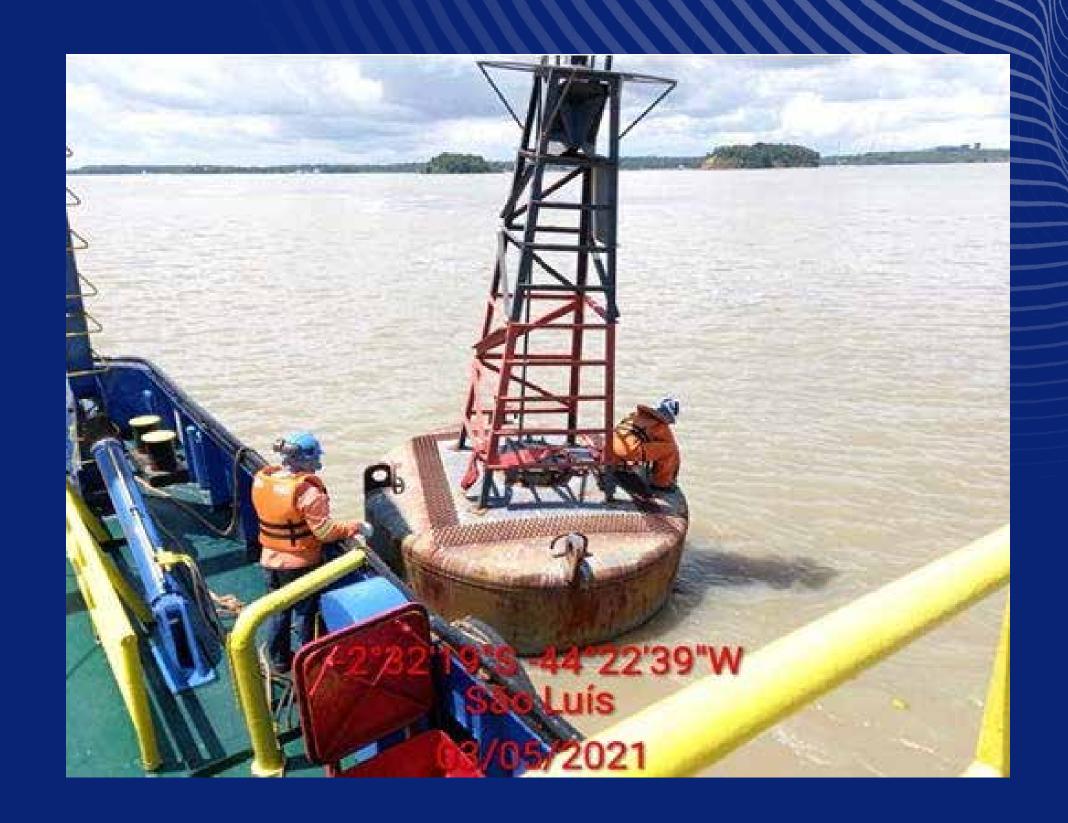

#### Nautical Signaling

Buoy maintenance consists of the following steps:

Overnight inspection to verify the lighting situation of the buoys, when requested by the contractor through online monitoring and in compliance with NORMAM 17;

Inspections in the access channel take place every fortnight, while inspections in the turning basin take place weekly. Both inspections cover daytime and nighttime;

Repair, repositioning of buoys and replacement of electronic components in buoys, at sea;

Maintenance/repair of fixed and floating signs with cutting, welding, surface treatment with sandpaper, washing and painting.

Support in dredging activities

Support in containment operations for oil spills with containment booms