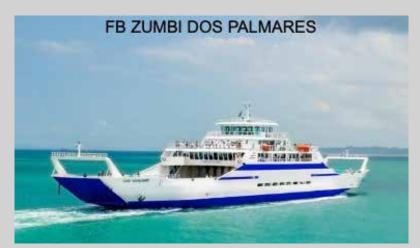

# PROJECT - FB - Zumbi dos Palmares

Type - Repairment

Vessel - FB - Zumbi dos Palmares

Client - ITS - Salvador

Project Length - 6 months

Conclusion - June/2018

TOTAL LENGTH: 105.40 m

**BREADTH: 18.08 m** 

MOULDED DEPTH: 3.90 m

PROJECT DRAUGHT: 2.67 m

CAPACITY: 1200 PAX + 185 Vehicles