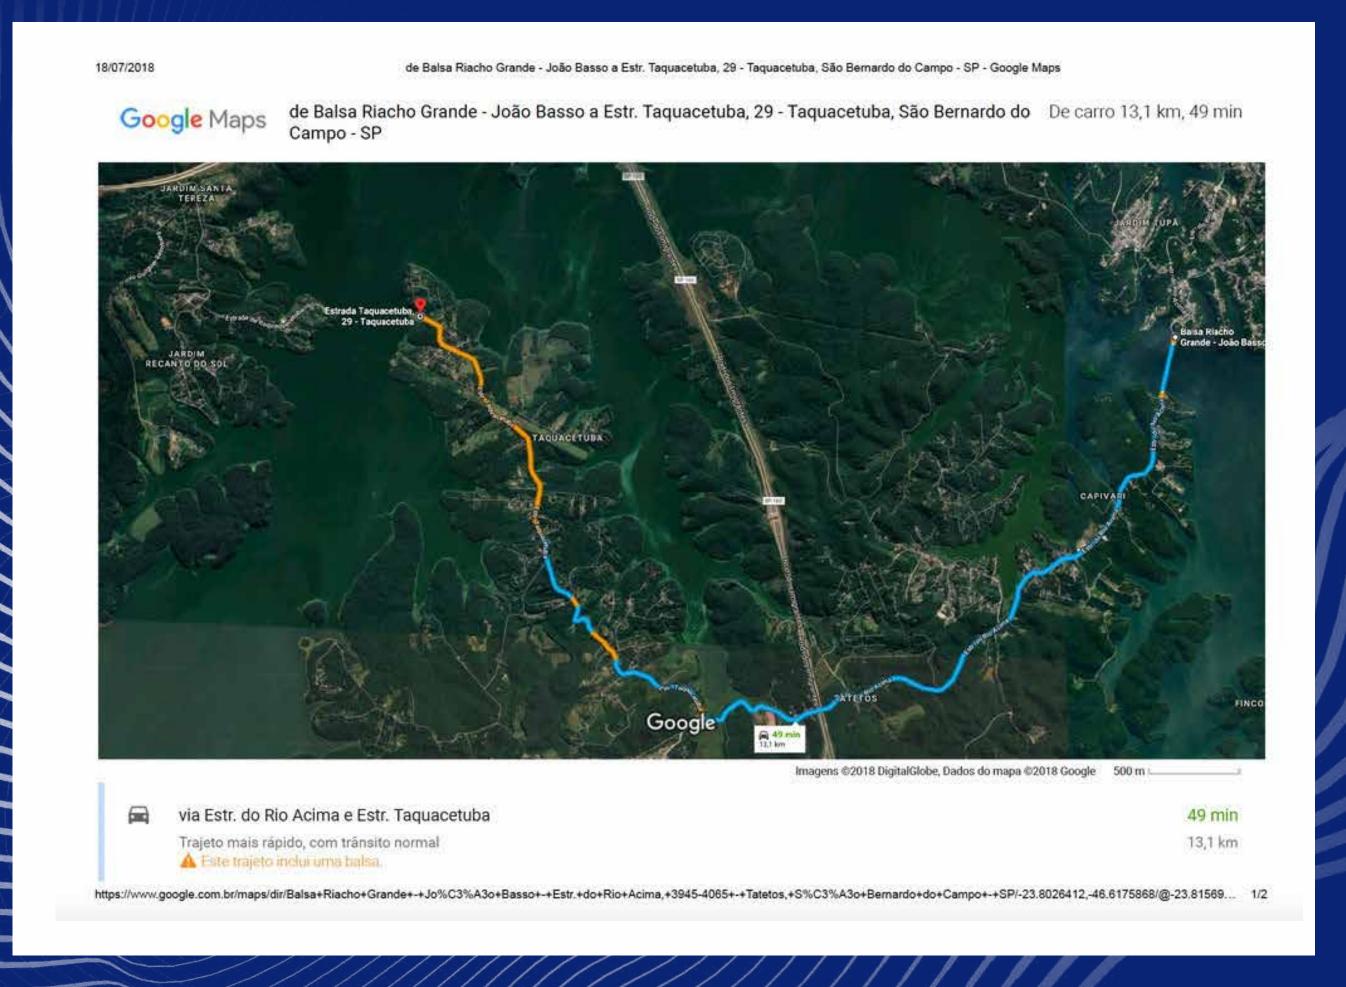

# SÃO PAULO

**CROSSING:** 

EMAE (Desde 2015)

Média do mês geral

- 5.265 /DAY
- **157.950** /MONTH

Média do mês geral

- 4.674 /DAY
- 140.220 /MONTH

EMAE - Empresa Metropolitana de Águas e Energia SA, crossings located in the Billings Reservoir, south zone of the City of São Paulo and in São Bernardo do Campo, called: "Bororé Crossing", "Taquacetuba Crossing" and "João Basso