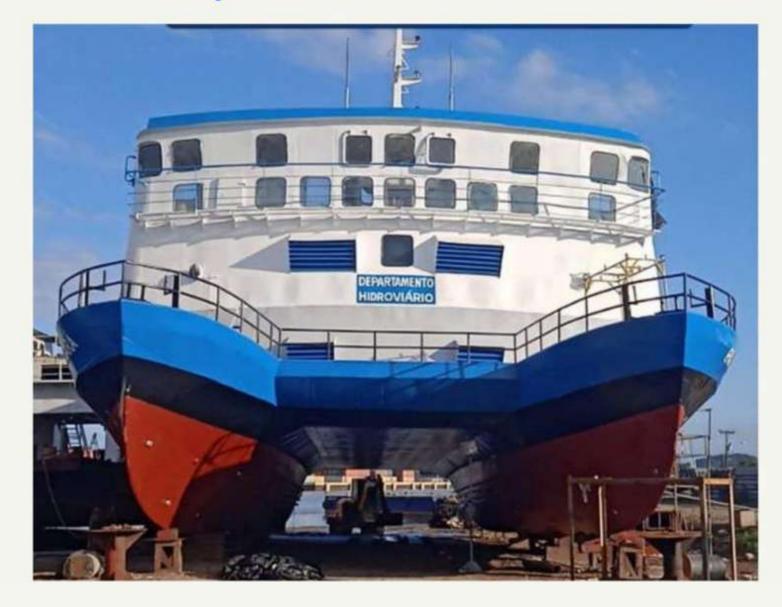

# PROJECT - PAICARA - General Repair

Type - Complete Naval Repair

Vessel - "Speedboat Paicará" - Passengers

Client - Departamento Hidroviário de São Paulo

Project Length - 4 months

Conclusion - May/2022

MEASURES:

TOTAL LENGTH: 32.48 m

BREADTH: 14.00 m

MOULDED DEPTH: 2.86 m

PROJECT DRAUGHT: 2.02 m

CAPACITY: 733 PAX