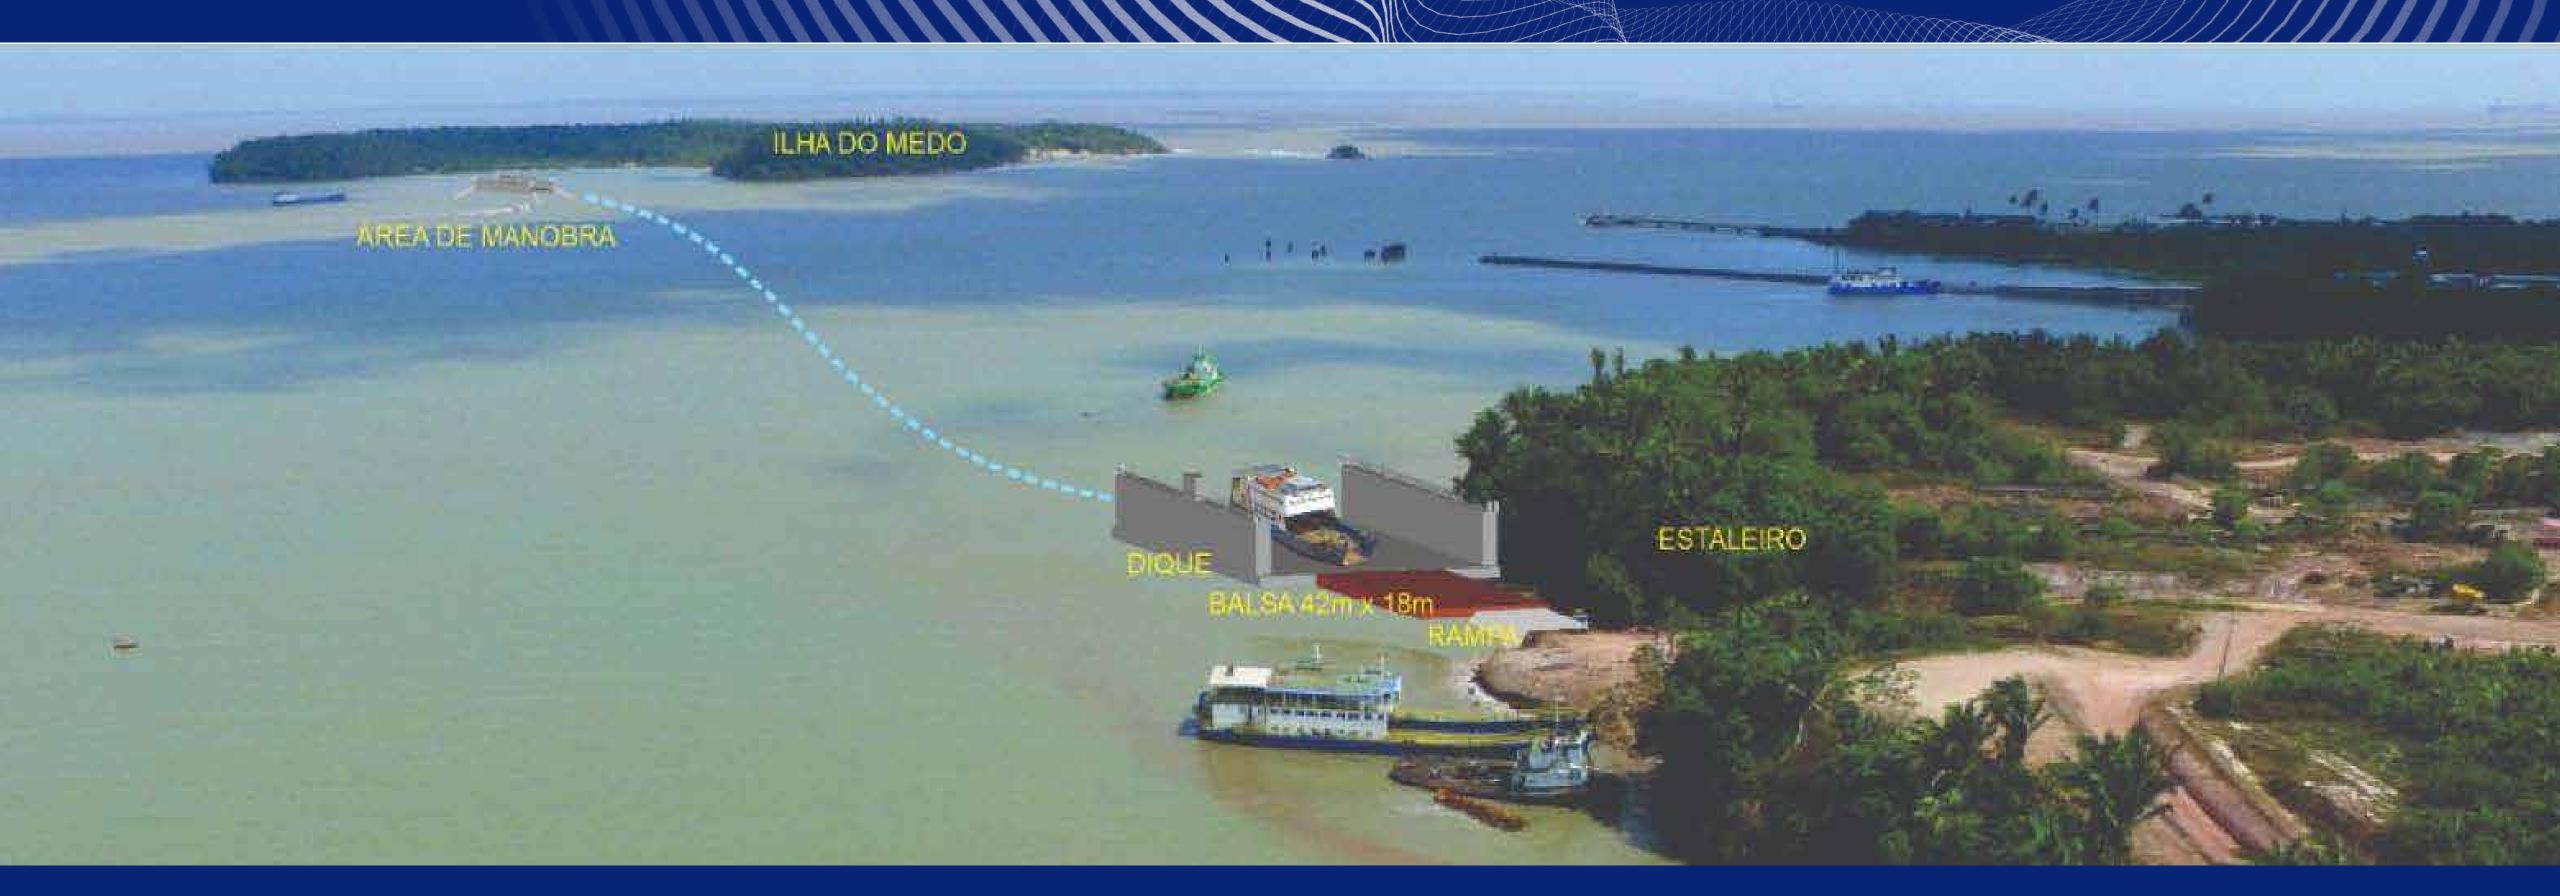

# The Shipyard

Indústria Naval Catarinense - INC, provides services in the field of naval construction and repair, specific products for vessels, with quality and operational excellence.

The shipyard is located in an area of 30,000m², with 1750m² of covered area, in the city of Navegantes / SC, on the coast of the Itajaí-Açu river, today the center of the Brazilian shipbuilding industry.

# Location

The Naval Industry of Santa Catarina - INC, is located in a region that concentrates large shipyards and the main pole of the metal-mechanical industries of the State of Santa Catarina. The region concentrates skilled labor and available to meet any demand related to the naval area.