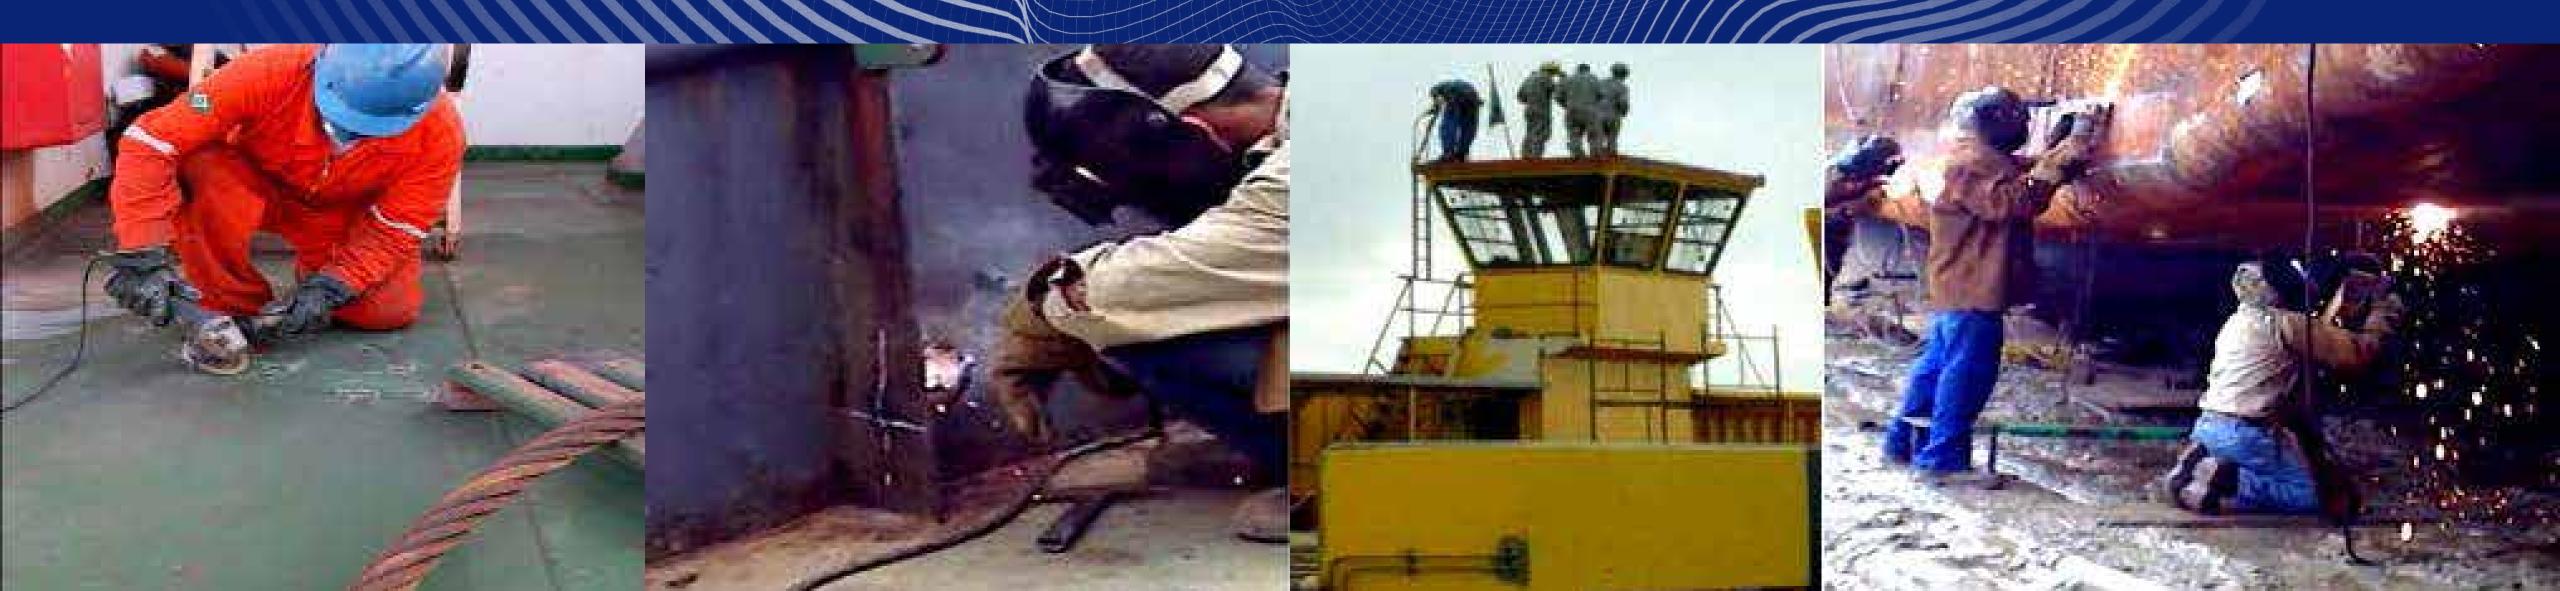

Shipbuilding, ship repair and maintenance

Mooring and unmooring of ships and nautical signaling

#### Nautical Signaling

Provision of Nautical Signaling Operation/Maintenance Services at the Ponta da Madeira Maritime Terminal in São Luís - MA.

Scope of Services

The services run 24/7.

Nautical Signaling

#### Nautical Signaling

Buoy maintenance consists of the following steps:

Overnight inspection to verify the lighting situation of the buoys, when requested by the contractor through online monitoring and in compliance with NORMAM 17;

Inspections in the access channel take place every fortnight, while inspections in the turning basin take place weekly. Both inspections cover daytime and nighttime;

Repair, repositioning of buoys and replacement of electronic components in buoys, at sea;

Maintenance/repair of fixed and floating signs with cutting, welding, surface treatment with sandpaper, washing and painting.

Support in dredging activities

Support in containment operations for oil spills with containment booms