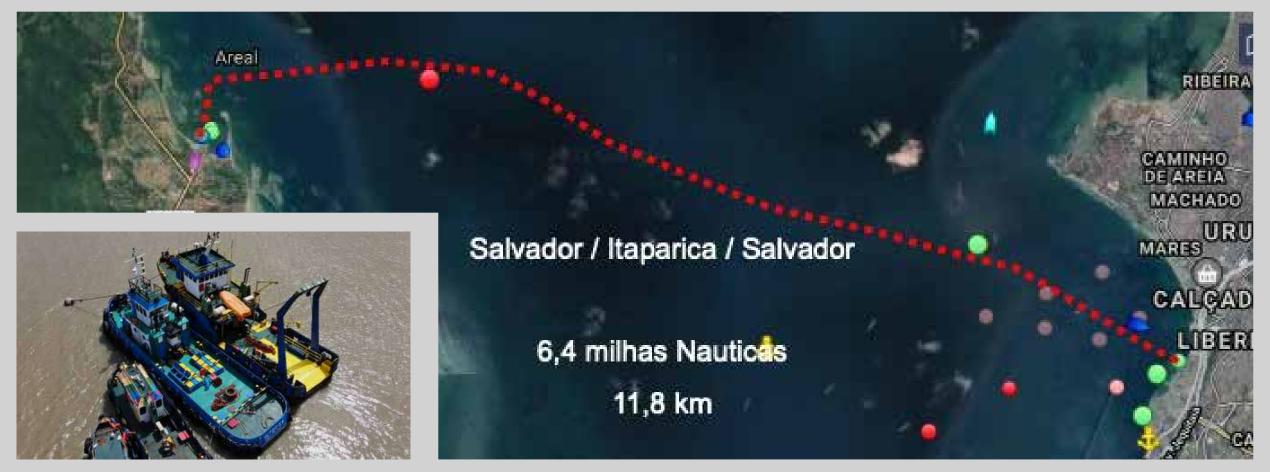

# BAHA

**CROSSING:** 

Salvador - Itaparica

Em dias normais (média do mês geral)

• 2.000 /DAY

• 60.000 /MONTH

Em feriados maiores como São João e Ano Novo, por exemplo:

• 6.000 /DAY

• 180.000 /MONTH

Em dias normais (média do mês geral)

• 15.000 /DAY

• 450.000 /MONTH

Em feriados maiores como São João e Ano Novo, por exemplo:

• 45.000 /DAY

• 1.350.000 /MONTH