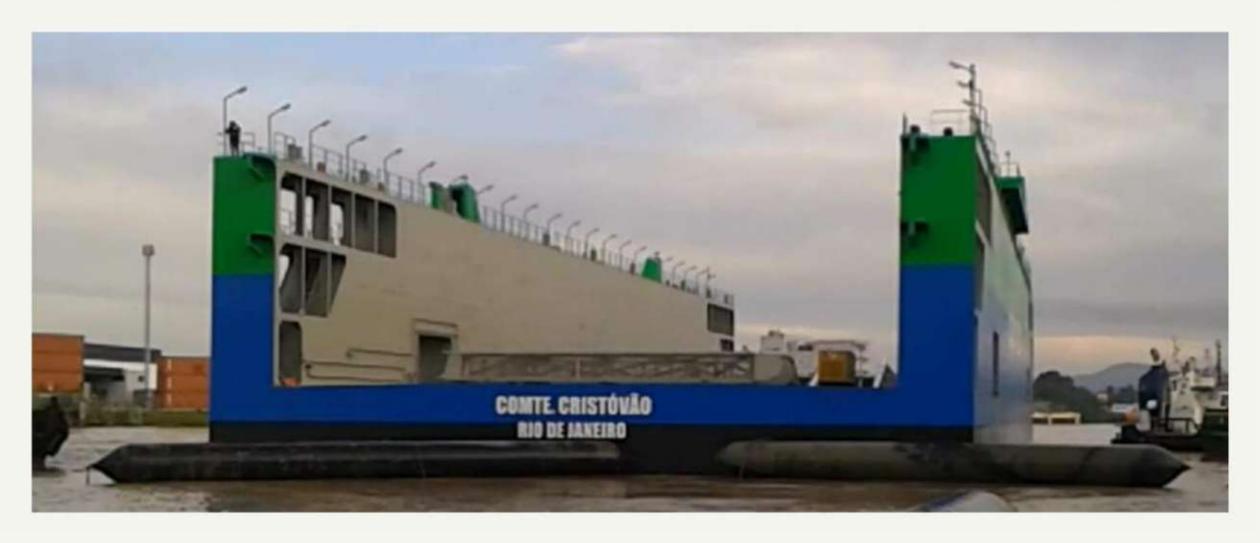

# PROJECT - Floating Dock

Type - Completion of new construction

Vessel - Floating Dock

Customer - Dock Brasil

Project Length - 6 months

Conclusion - May/2016

| CARACTERISTICAS PRINCIPAIS MAIN CHARACTERISTICS                                          |         |
|------------------------------------------------------------------------------------------|---------|
| CAPACIDADE DE IÇAMENTO (DOCAGEM CONVENCIONAL)<br>LIFTING CAPACITY (CONVENTIONAL DOCKING) | 5 000 1 |
| CAPACIDADE DE IÇAMENTO (LOAD-IN/LOAD-OUT) LIFTING CAPACITY (LOAD-IN/LOAD-OUT)            | 3 000 1 |
| COMPRIMENTO TOTAL TOTAL LENGTH                                                           | 99,0 m  |
| COMPRIMENTO DO PONTÃO<br>LENGTH OF THE CAISSON                                           | 95,0 m  |
| BOCA EXTERNA (MOLDADA)  EXTERNAL BREADTH (MOULDED)                                       | 30,0 m  |
| BOCA INTERNA LIVRE<br>FREE INTERNAL BREADTH                                              | 24,0 π  |
| PONTAL (MOLDADO) DEPTH (MOULDED)                                                         | 13,2 m  |
|                                                                                          |         |

|   | CARACTERÍSTICAS PARA DOCAGEM CONVENCIONAL                                                                      |        |
|---|----------------------------------------------------------------------------------------------------------------|--------|
|   | CHARACTERISTICS FOR CONVENTIONAL DOCKING                                                                       |        |
|   | CALADO MÁXIMO DE SUBMERSÃO DO DIQUE (MOLDADO) MAXIMUM DOCK SUBMERGENCE DRAUGHT (MOULDED)                       | 12,0 m |
| 9 | CALADO MÁXIMO ACIMA DOS PICADEIROS (COM FOLGA DE 0,3 m) MAXIMUM DRAUGHT ABOVE BLOCKS (WITH CLEARANCE OF 0,3 m) | 6,0 m  |
| 1 | ALTURA DOS PICADEIROS<br>DEPTH OF BLOCKS                                                                       | 1,5 m  |
| 1 | CARACTERÍSTICAS PARA LOAD-IN/LOAD-OUT<br>CHARACTERISTICS FOR LOAD-IN/LOAD-OUT                                  |        |
| 1 | CALADO MÁXIMO DE SUBMERSÃO DO DIQUE (MOLDADO) MAXIMUM DOCK SUBMERGENCE DRAUGHT IMOULDED)                       | 12,0 m |
| 1 | CALADO MÁXIMO ACIMA DOS PICADEIROS (COM FOLGA DE 0,3 m) MAXIMUM DRAUGHT ABOVE BLOCKS (WITH CLEARANCE OF 0,3 m) | 5,35 m |
| 1 | ALTURA DOS PICADEIROS<br>DEPTH OF BLOCKS                                                                       | 2,15 m |