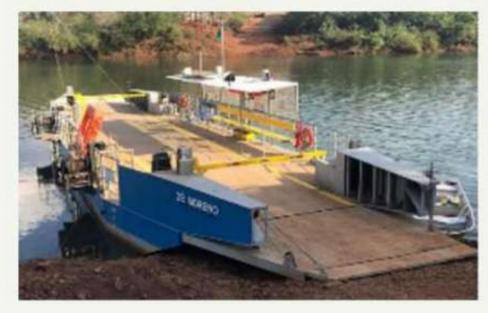

# PROJECT - INC-001

Type - New Construction

Vessel - "Zé Moreno" - Ferry Boat

Client - Prefeitura de Campina da Lagoa/PR

Project Length - 4 months

Conclusion - November/2019

**MEASURES**:

TOTAL LENGTH: 25.00 m

BREADTH: 6.77 m

MOULDED DEPTH: 1.20 m

PROJECT DRAUGHT: 0.66 m

CAPACITY: 12 PAX + 3 STD CAR + 6 MOTOS