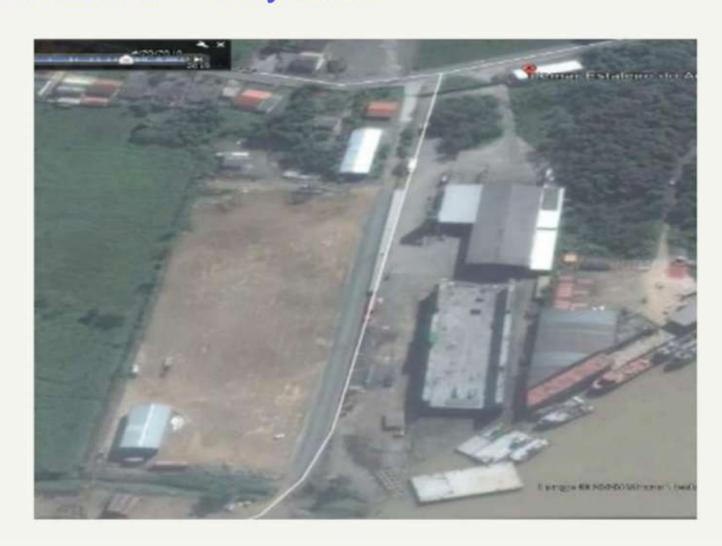

# The Shipyard

Indústria Naval Catarinense - INC, provides services in the field of naval construction and repair, specific products for vessels, with quality and operational excellence.

The shipyard is located in an area of 30,000m², with 1750m² of covered area, in the city of Navegantes / SC, on the coast of the Itajaí-Açu river, today the center of the Brazilian shipbuilding industry.

# Location

The Naval Industry of Santa Catarina - INC, is located in a region that concentrates large shipyards and the main pole of the metal-mechanical industries of the State of Santa Catarina. The region concentrates skilled labor and available to meet any demand related to the naval area.