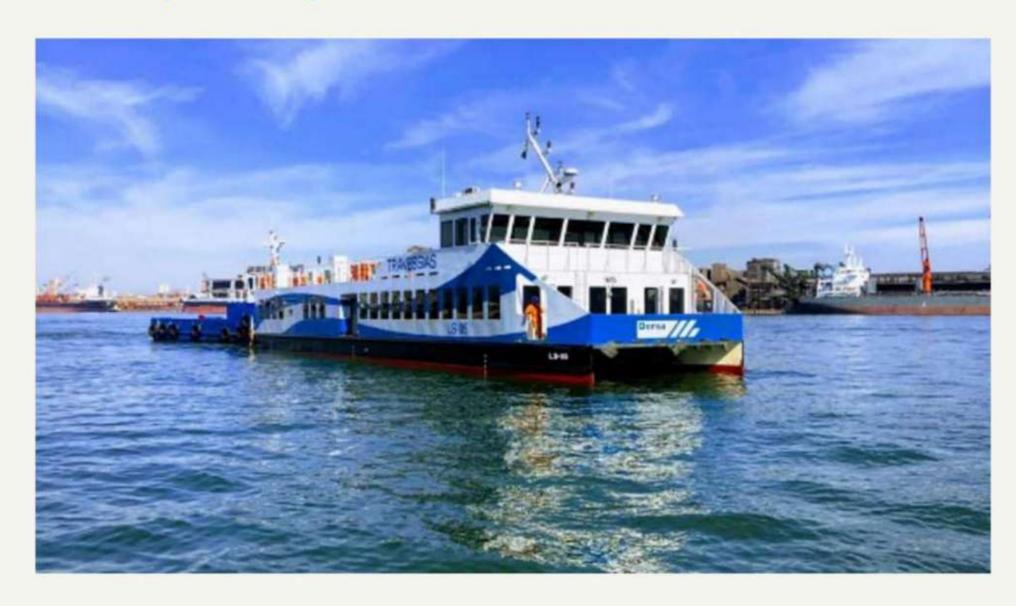

# PROJECT - LS-05

Type - Completion of new construction

Vessel - Passenger Catamaran

Customer - Dersa

Project Length - 6 months

MEASURES:

TOTAL LENGTH: 35.40 m

BREADTH: 9.50m

MOULDED DEPTH: 2.60 m

PROJECT DRAUGHT: 1.60 m

CAPACITY: 450 PAX