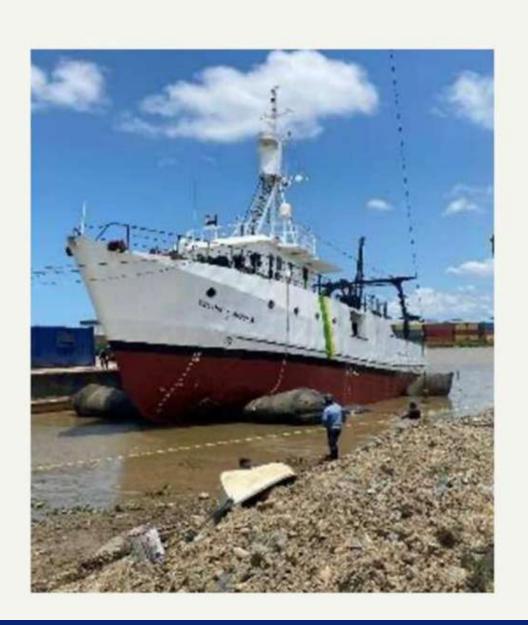

### PROJECT - FUNBIO

Type - General Repair

Vessel - "Soloncy Moura" - Survey Vessel

Client - FUNBIO/SC

Project Length - 8 months

Conclusion - Jan/2021

**MEASURES**:

TOTAL LENGTH: 26.00 m

BREADTH: 7.90 m

MOULDED DEPTH: 3.60 m

PROJECT DRAUGHT: 2.80 m