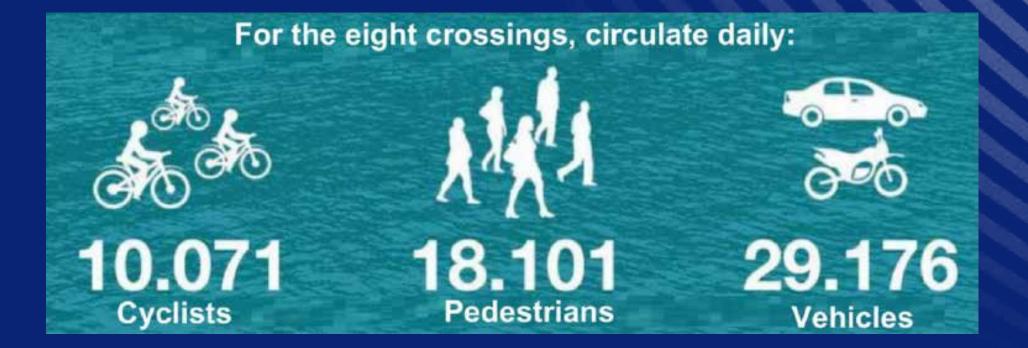

The company has expertise in the operation of vehicle and passenger waterway transport systems. The system of coastal crossings in the state of São Paulo is highlighted, consisting of eight crossings: Santos/Guarujá, Bertioga/Guarujá, São Sebastião/lhabela, Iguape/Juréia, Cananéia/Ilha Comprida, Cananéia/Continente, Santos/Vicente de Carvalho and Cananéia/Ariri. With a fleet of 34 vessels, including speedboats and ferry boats, the system has an average daily volume of 18,000 pedestrians, 10,000 cyclists and 29,000 vehicles. In addition, Internacional Marítima operates crossings in the states of Maranhão, Bahia, São Paulo (EMAE and CESP) and Paraná in the emergency contract regime of Guaratuba Bay.