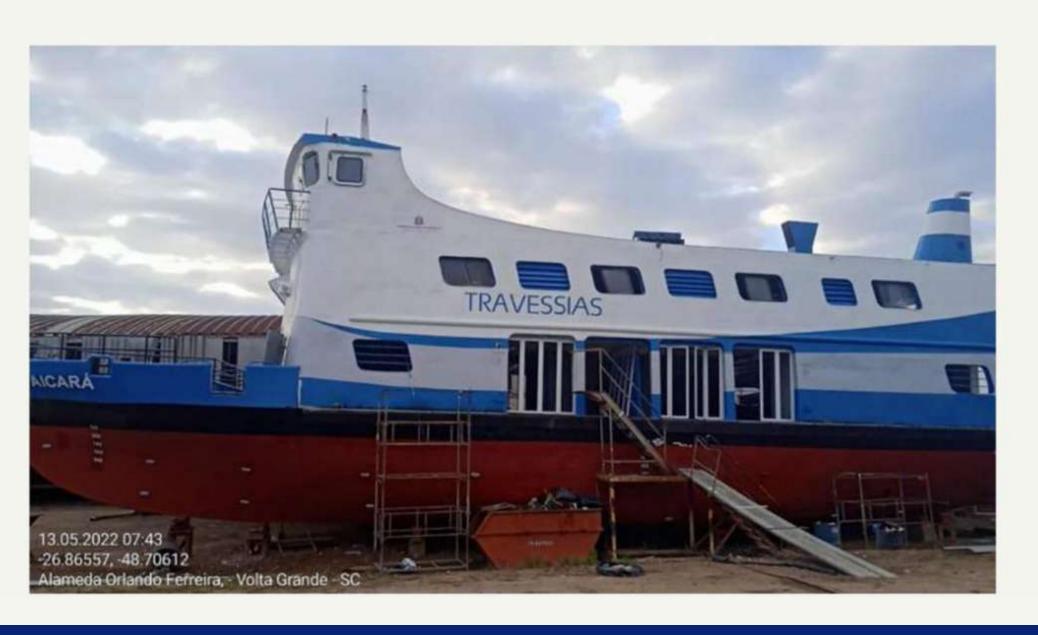

#### PROJECT - NGI - Jumboration x Blisterization

Type - Rebuild

Vessel - "Santa Catarina X" - Ferry Boat

Client - NGI Travessias/SC

Project Length - 6 months

Conclusion - March/2020

**MEASURES**:

TOTAL LENGTH: 34.00 m

BREADTH: 14.00 m

MOULDED DEPTH: 1.70 m

PROJECT DRAUGHT: 1.00 m

CAPACITY: 35 CARS