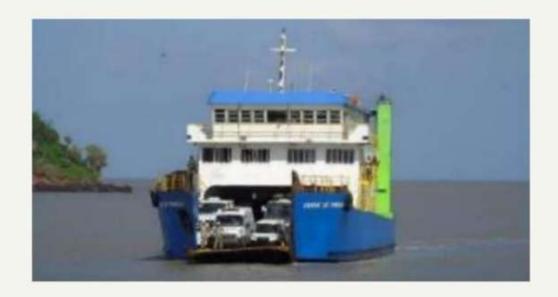

The company has expertise in the operation of vehicle and passenger waterway transport systems. The system of coastal crossings in the state of São Paulo is highlighted, consisting of eight crossings: Santos/Guarujá, Bertioga/Guarujá, São Sebastião/lhabela, Iguape/Juréia, Cananéia/Ilha Comprida, Cananéia/Continente, Santos/Vicente de Carvalho and Cananéia/Ariri. With a fleet of 34 vessels, including speedboats and ferry boats, the system has an average daily volume of 18,000 pedestrians, 10,000 cyclists and 29,000 vehicles. In addition, Internacional Marítima operates crossings in the states of Maranhão, Bahia, São Paulo (EMAE and CESP) and Paraná in the emergency contract regime of Guaratuba Bay.