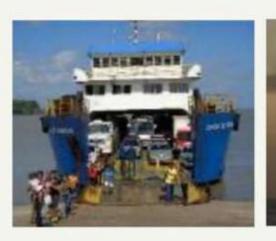

The company has expertise in the operation of vehicle and passenger waterway transport systems. The system of coastal crossings in the state of São Paulo is highlighted, consisting of eight crossings: Santos/Guarujá, Bertioga/Guarujá, São Sebastião/lhabela, Iguape/Juréia, Cananéia/Ilha Comprida, Cananéia/Continente, Santos/Vicente de Carvalho and Cananéia/Ariri. With a fleet of 34 vessels, including speedboats and ferry boats, the system has an average daily volume of 18,000 pedestrians, 10,000 cyclists and 29,000 vehicles. In addition, Internacional Marítima operates crossings in the states of Maranhão, Bahia, São Paulo (EMAE and CESP) and Paraná in the emergency contract regime of Guaratuba Bay.