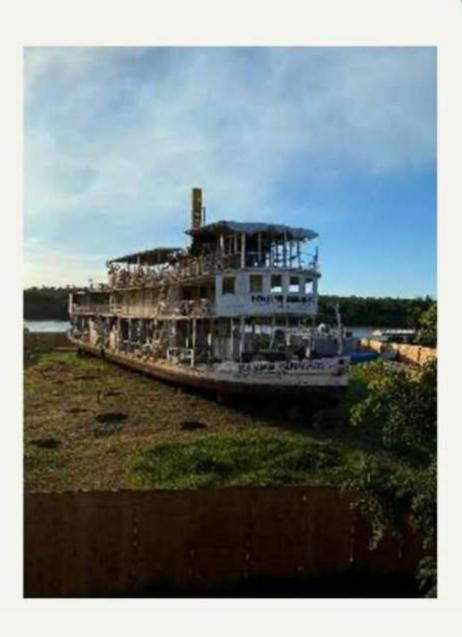

### PROJECT - IEPHA 1 IPHAN - Restoration - General Repair

Type - Complete Naval Repair

Vessel - "Benjamim Guimarães" - Passengers

Client - Prefeitura de Pirapora / MG

Project Length - 10 months

Conclusion - October/2021

**MEASURES**:

TOTAL LENGTH: 44.00 m

BREADTH: 7.90 m

MOULDED DEPTH: 1.21 m

PROJECT DRAUGHT: 0.733 m

CAPACITY: 240 PAX