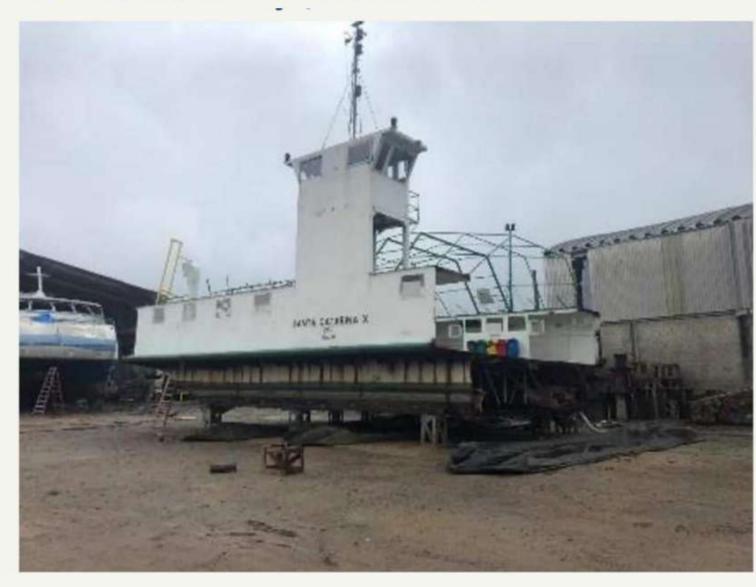

#### PROJECT - NGI - Jumboration x Blisterization

Type - Rebuild

Vessel - "Santa Catarina X" - Ferry Boat

Client - NGI Travessias/SC

Project Length - 6 months

Conclusion - March/2020

**MEASURES**:

TOTAL LENGTH: 34.00 m

BREADTH: 14.00 m

MOULDED DEPTH: 1.70 m

PROJECT DRAUGHT: 1.00 m

CAPACITY: 35 CARS