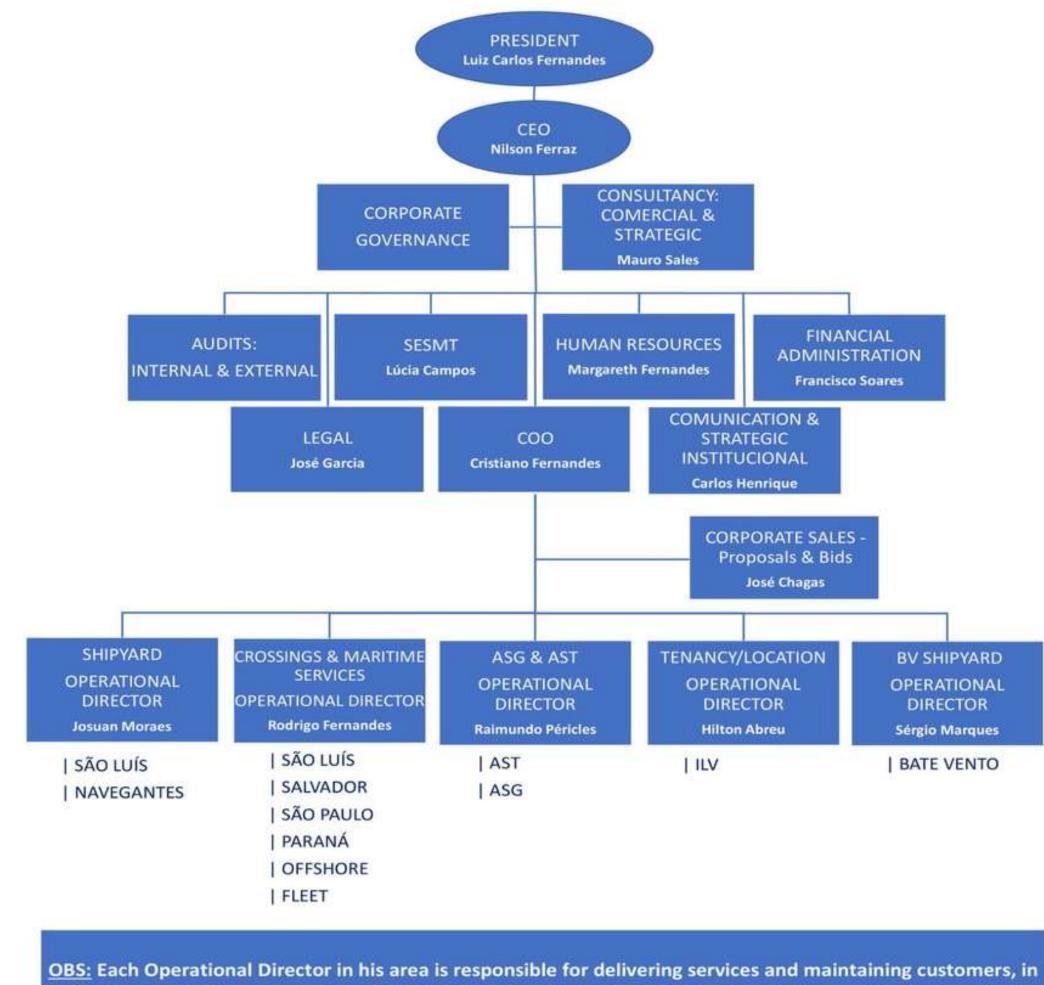

# Leadership

Luiz Carlos CHAIRMAN

Nilson Ferraz
CEO

Cristiano Fernandes coo

### **Executive Chart**

#### **CORPORATE GOVERNANCE**

STRUCTURE MODEL

OBS: Each Operational Director in his area is responsible for delivering services and maintaining customers, in addition to prospecting for new customers and contracts with cooperation and support from corporate sales department.