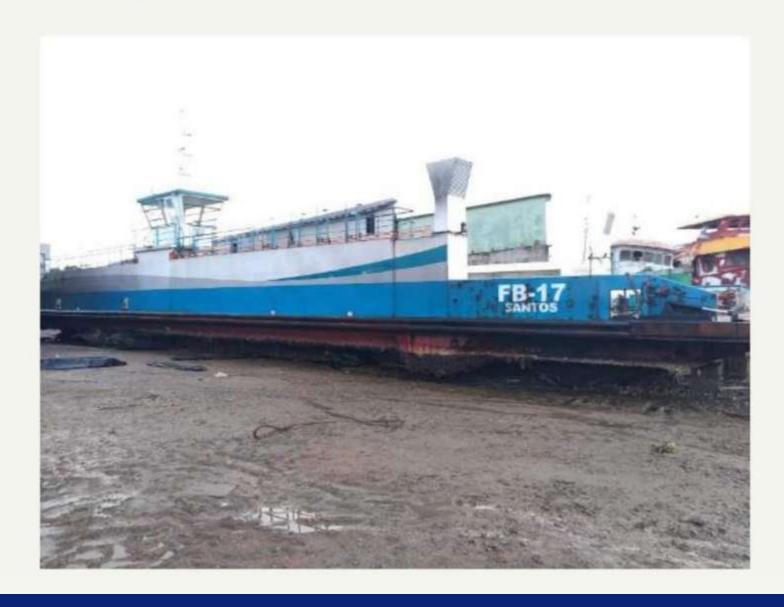

# PROJECT - FB 17 - General Repair

Type - Complete Naval Repair

Vessel - "Ferry Boat" - Passengers and Vehicles

Client - Departamento Hidroviário de São Paulo

Project Length - 4 months

Conclusion - August/2022

TOTAL LENGTH: 49.00 m

BREADTH: 11.90 m

MOULDED DEPTH: 2.10 m

PROJECT DRAUGHT: 1.56 m

CAPACITY: 50 Standard/small cars