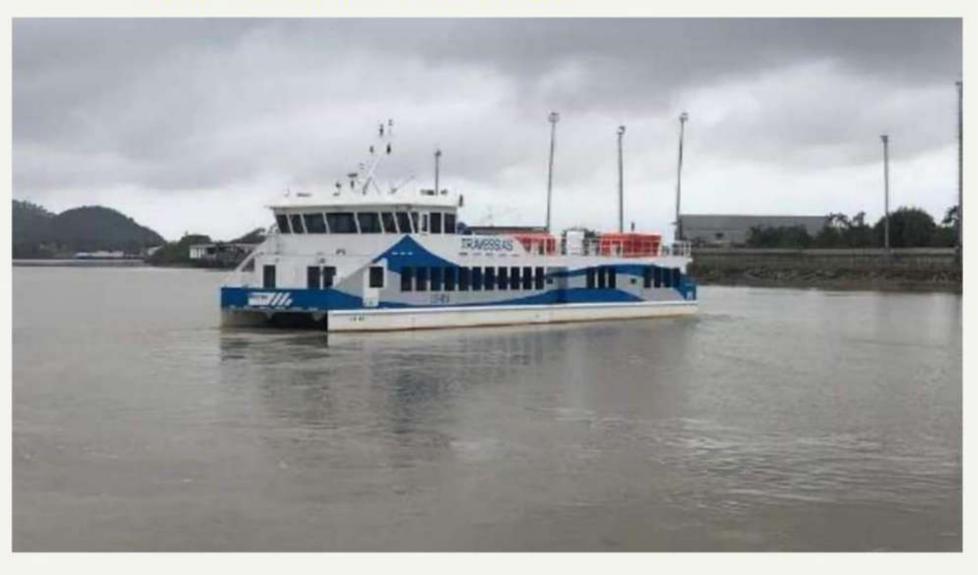

## PROJECT — LSO3 — General Repair

Type - Complete Naval Repair

Vessel - "LS03" - Passenger Catamaran

Client - Dersa/SP

Project Length - 8 months

Conclusion - December/2020

**MEASURES:** 

TOTAL LENGTH: 31.00 m

BREADTH: 9.50 m

MOULDED DEPTH: 195 m

PROJECT DRAUGHT: 1.15 m

CAPACITY: 370 PAX