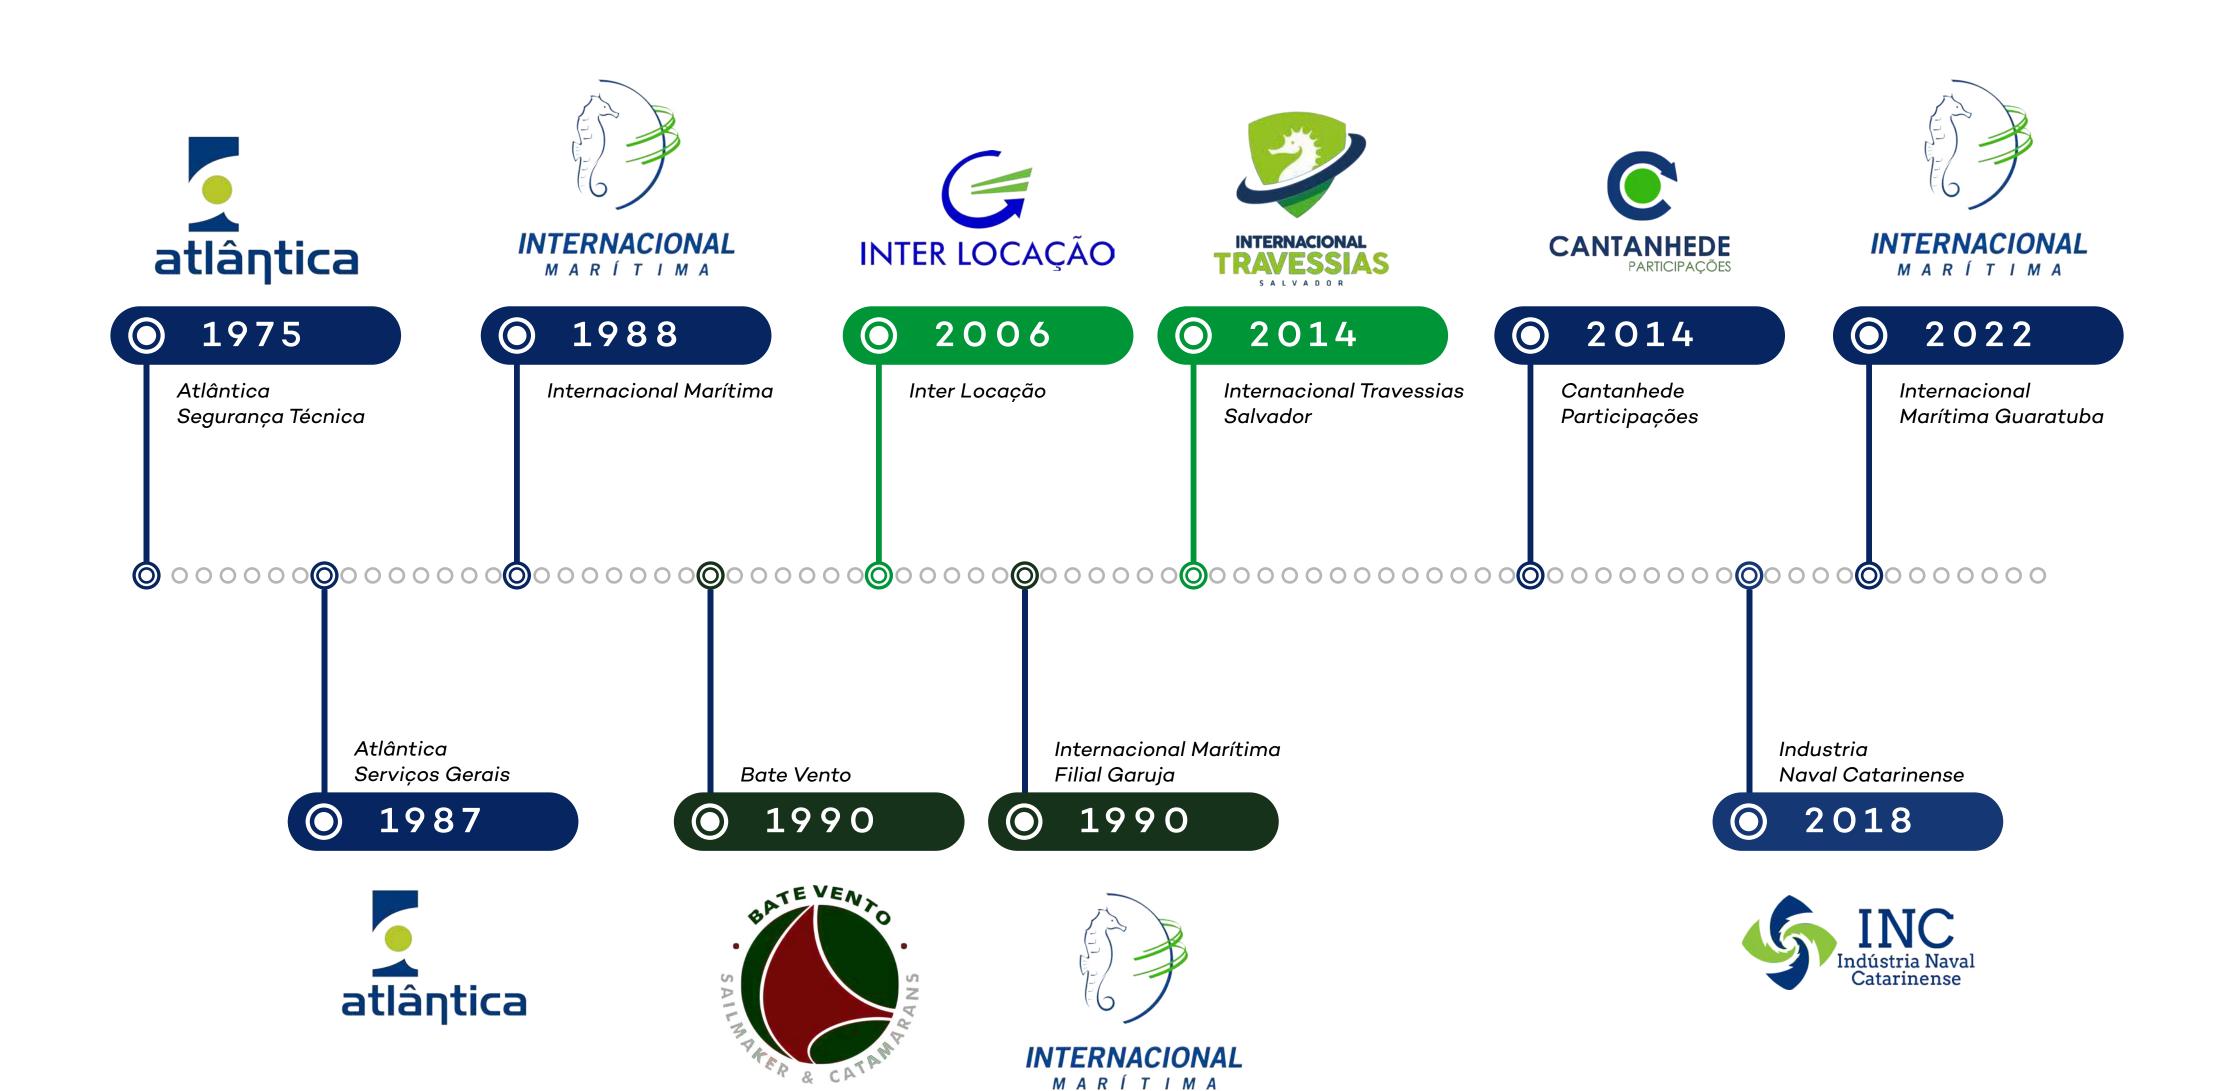

# Company

Internacional Marítima Ltda was founded in 1988, headquartered in São Luís - MA. This is a shipping company, provider of shipbuilding and maritime construction services, and operates in various activities related to the maritime sector, such as: operating vessels (own and third parties), supplying qualified maritime labor, mooring, unmooring, berthing and unberthing of ships, shipbuilding, among other maritime and port services.

# Company

With around 1,900 qualified employees, the company is directly involved in the operation of more than 70 vessels throughout the country, of which 32 are owned by the company, operating in the following states: Maranhão, Pará, Paraná, São Paulo, Rio de Janeiro, Bahia and Santa Catarina. In each of these locations, the company has a highly qualified team.

# Companies